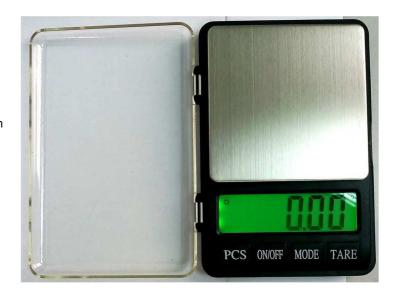

## **ELECTRONIC WEIGHING SCALE**

## **FEATURES**

- Digital LED Display With Green Backlight
- With Durable, Convenient Screen
- Auto Power-saved Function
- Transportable In a Pocket, Of Hand, As a Unique Design Makes Different From The Conventional Scales Completely Ample Variety Of Uses
- -For Laboratory -For Post Office -For Diet -For Clinical Medical
- -For Heavy Precious Stones & Metal Like Gold Or Diamond

## **SPECIFICATIONS**

| Art No.               | CMPS-999-600                              | CMPS-999-1200 |
|-----------------------|-------------------------------------------|---------------|
| Item No.              | 01CM-D-WS001                              | 01CM-D-WS002  |
| Capacity              | 600g                                      | 1200g         |
| Minimum Graduation    | 0.01g                                     | 0.1g          |
| Unit Version          | G, CT, OZ, TL, LB, GN, PCS                |               |
| Display               | 6 Digits LCD Display With Green Backlight |               |
| Pan Size (L x W)      | 100 x 100mm                               |               |
| Dimension (L x W x H) | 165 x 115 x 23mm                          |               |
| Accuracy              | +/-(0.2%+LSD)                             |               |
| Operation Temperature | 10~30°C                                   |               |
| Power Source          | 2 pcs AAA Batteries                       |               |