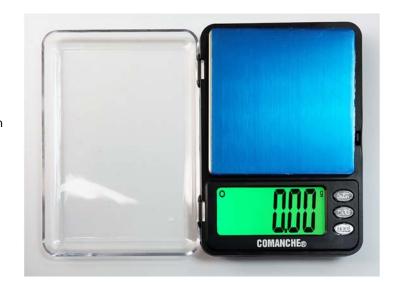

## **ELECTRONIC POCKET SCALE**

## **FEATURES**

- Digital LED Display With Green Backlight
- With Durable, Convenient Screen
- Auto Power-saved Function
- Transportable In a Pocket, Of Hand, As a Unique Design Makes Different From The Conventional Scales Completely Ample Variety Of Uses
- -For Laboratory -For Post Office -For Diet -For Clinical Medical
- -For Heavy Precious Stones & Metal Like Gold Or Diamond

## **SPECIFICATIONS**

| Art No.               | CMPS-339                                  |
|-----------------------|-------------------------------------------|
| Item No.              | 01CM-D-PS004                              |
| Capacity              | 300G                                      |
| Minimum Graduation    | 0.01G                                     |
| Unit Version          | G, CT, OZ, TL, LB                         |
| Display               | 5 Digits LCD Display With Green Backlight |
| Pan Size (L x W)      | 70 x 70mm                                 |
| Dimension (L x W x H) | 115 x 80 x 20mm                           |
| Accuracy              | +/-(0.2%+LSD)                             |
| Operation Temperature | 10 ~ 30°C                                 |
| Power Source          | 2 pcs AAA Batteries                       |