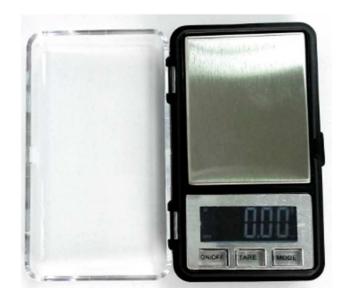

## **ELECTRONIC POCKET SCALE**

## **FEATURES**

- Digital LED Display With White Backlight
- With Durable, Convenient Screen
- Auto Power-saved Function
- Transportable In a Pocket, Of Hand, As a Unique Design Makes Different From The Conventional Scales Completely Ample Variety Of Uses

## **SPECIFICATIONS**

| Art No.               | CMPS-336                                  |
|-----------------------|-------------------------------------------|
| Item No.              | 01CM-D-PS002                              |
| Capacity              | 200g                                      |
| Minimum Graduation    | 0.01g                                     |
| Unit Version          | G, CT, OZ, TL                             |
| Display               | 5 digits LCD Display With White Backlight |
| Pan Size (L x W)      | 50 x 41mm                                 |
| Dimension (L x W x H) | 90 x 54 x 20mm                            |
| Accuracy              | +/-(0.2%+LSD)                             |
| Operation Temperature | 10 ~ 30°C                                 |
| Power Source          | 2 pcs AAA Batteries                       |