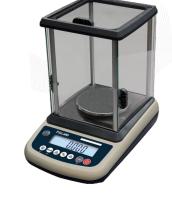

## **EHB SERIES PRECISION BALANCE**

## **FEATURES**

- OIML approval from Delta (Approval No.DK0199.424)
- Rechargeable battery provide up to 40 hours of continuous use (Without backlight)
- Application: Percentage weighing, Counting, Accumulation, Weighing units conversion
- Standard RS232 interface
- Up to 300,000 Resolution

## **SPECIFICATIONS**

|                        |                                                        | I             |
|------------------------|--------------------------------------------------------|---------------|
| Art No.                | EHB-150G                                               | EHB-300G++    |
| Item No.               | -                                                      | 01TS-D-BL014  |
| Capacity               | 150g x 0.002g                                          | 300g x 0.001g |
| Display                | 16.5mm LCD Display With White LED Backlight            |               |
| Division               | 300,000d                                               |               |
| Pan size (L x W)       | Ø80mm                                                  |               |
| Attachment (L x W x H) | Wind Shield 196 x 188 x 210mm                          |               |
| Dimension (L x W x H)  | 315 x 210 x 309mm                                      |               |
| Keyboard               | 7 keys Membrane Keyboard                               |               |
| ADC Update             | ≤ 1/10 Second                                          |               |
| Operate Temp           | 5°C ~ +40°C                                            |               |
| Class                  | II                                                     |               |
| Housing                | ABS Plastic                                            |               |
| Power Source           | AC Adapter (12V/500mA) Rechargeable Battery (6V/1.2Ah) |               |
| Gross Weight           | 3.5 Kg (With Wind Shield)                              |               |