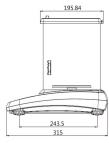

Dimensions(mm)

## **SPECIFICATIONS**

|                        |                                                        | I             |
|------------------------|--------------------------------------------------------|---------------|
| Art No.                | EHB-150G                                               | EHB-300G++    |
| Item No.               | -                                                      | 01TS-D-BL014  |
| Capacity               | 150g x 0.002g                                          | 300g x 0.001g |
| Display                | 16.5mm LCD Display With White LED Backlight            |               |
| Division               | 300,000d                                               |               |
| Pan size (L x W)       | Ø80mm                                                  |               |
| Attachment (L x W x H) | Wind Shield 196 x 188 x 210mm                          |               |
| Dimension (L x W x H)  | 315 x 210 x 309mm                                      |               |
| Keyboard               | 7 keys Membrane Keyboard                               |               |
| ADC Update             | ≤ 1/10 Second                                          |               |
| Operate Temp           | 5°C ~ +40°C                                            |               |
| Class                  | II                                                     |               |
| Housing                | ABS Plastic                                            |               |
| Power Source           | AC Adapter (12V/500mA) Rechargeable Battery (6V/1.2Ah) |               |
| Gross Weight           | 3.5 Kg (With Wind Shield)                              |               |