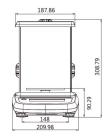

Dimensions(mm)

## **SPECIFICATIONS**

|                        |                                                        | I             |
|------------------------|--------------------------------------------------------|---------------|
| Art No.                | EHB-150G                                               | EHB-300G++    |
| Item No.               | -                                                      | 01TS-D-BL014  |
| Capacity               | 150g x 0.002g                                          | 300g x 0.001g |
| Display                | 16.5mm LCD Display With White LED Backlight            |               |
| Division               | 300,000d                                               |               |
| Pan size (L x W)       | Ø80mm                                                  |               |
| Attachment (L x W x H) | Wind Shield 196 x 188 x 210mm                          |               |
| Dimension (L x W x H)  | 315 x 210 x 309mm                                      |               |
| Keyboard               | 7 keys Membrane Keyboard                               |               |
| ADC Update             | ≤ 1/10 Second                                          |               |
| Operate Temp           | 5°C ~ +40°C                                            |               |
| Class                  | II                                                     |               |
| Housing                | ABS Plastic                                            |               |
| Power Source           | AC Adapter (12V/500mA) Rechargeable Battery (6V/1.2Ah) |               |
| Gross Weight           | 3.5 Kg (With Wind Shield)                              |               |