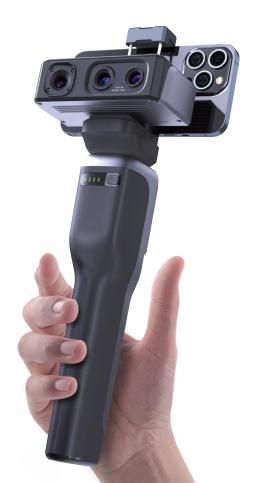

# Al Smart + Power Grip

Newly innovated gimbal provides you an absolute free environment during scanning.