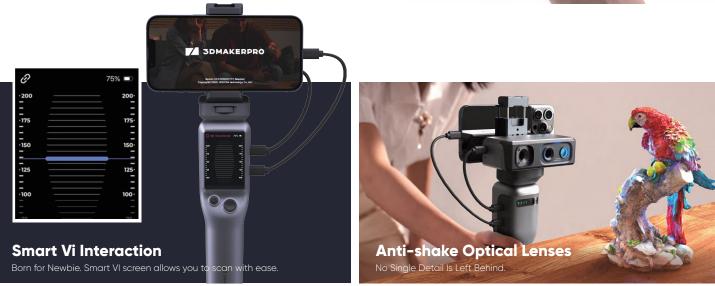

# Al Smart + Power Grip

Newly innovated gimbal provides you an absolute free environment during scanning.