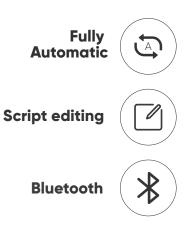

# MULTI-AXIS TURNTABLE

Can scan items at 720 degrees, efficiently obtaining accurate 3D model data.

Easily scan objects with automation that lets beginners scan like a pro, and advanced customization with script editing for experts.