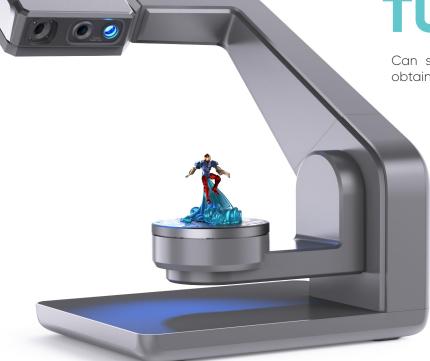

# MULTI-AXIS TURNTABLE

Can scan items at 720 degrees, efficiently obtaining accurate 3D model data.

Easily scan objects with automation that lets beginners scan like a pro, and advanced customization with script editing for experts.