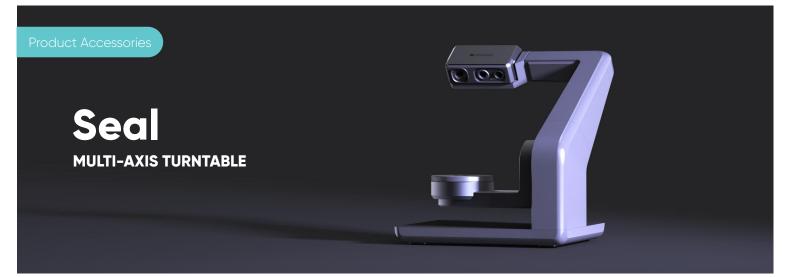

# MULTI-AXIS TURNTABLE

Can scan items at 720 degrees, efficiently obtaining accurate 3D model data.

Easily scan objects with automation that lets beginners scan like a pro, and advanced customization with script editing for experts.