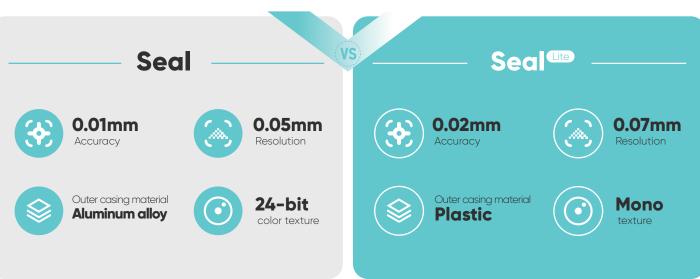

### **Scan Performance Parameters:**

| Seal              |             |                      |                   |  |
|-------------------|-------------|----------------------|-------------------|--|
| Accuracy:         |             | Resolution:          |                   |  |
| Frame rate:       | 10fps       | Tracking Mode:       |                   |  |
| Work Distance:    |             | Single Capture Range | <b>:</b> 56x100mm |  |
| Minimum Scanning: |             | USB interface:       | USB Type-C        |  |
| Dimensions:       | 110*60*35mm | Weight:              |                   |  |

## Seal

| Accuracy:         |             | Resolution:           |            |
|-------------------|-------------|-----------------------|------------|
| Frame rate:       | 10fps       | Tracking Mode: Vi     |            |
| Work Distance:    |             | Single Capture Range: | 56x100mm   |
| Minimum Scanning: |             | USB interface:        | USB Type-C |
| Dimensions:       | 110*60*35mm | Weight:               | 190g       |