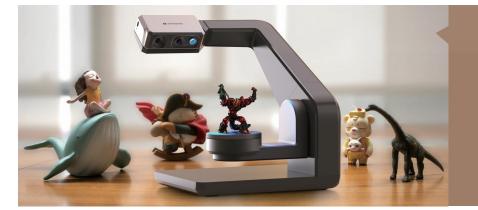

# MULTI-AXIS TURNTABLE

Can scan items at 720 degrees, efficiently obtaining accurate 3D model data.

Easily scan objects with automation that lets beginners scan like a pro, and advanced customization with script editing for experts.