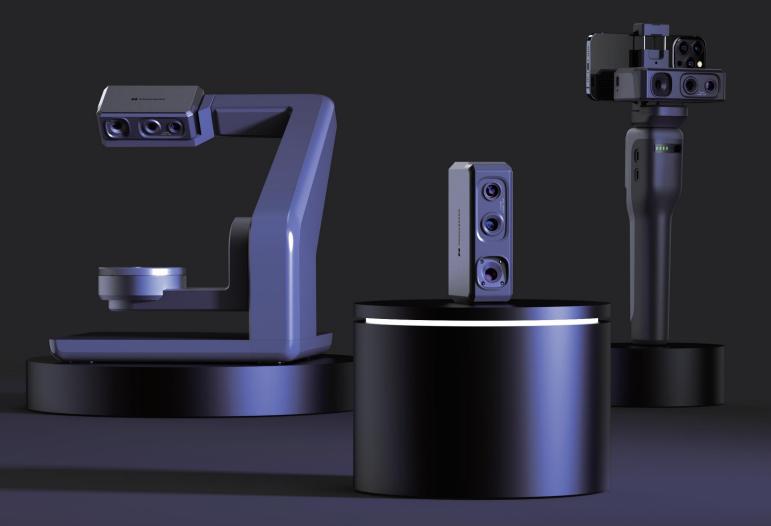

# HANDHELD SCANNER

Scan distance display

240 minutes ofscanning time

One-Click Scan

# Al Smart + Power Grip

Newly innovated gimbal provides you an absolute free environment during scanning.

# MULTI-AXIS TURNTABLE

Can scan items at 720 degrees, efficiently obtaining accurate 3D model data.

Easily scan objects with automation that lets beginners scan like a pro, and advanced customization with script editing for experts.