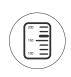

# Al Smart + Power Grip

Newly innovated gimbal provides you an absolute free environment during scanning.

# MULTI-AXIS TURNTABLE

Can scan items at 720 degrees, efficiently obtaining accurate 3D model data.

Easily scan objects with automation that lets beginners scan like a pro, and advanced customization with script editing for experts.