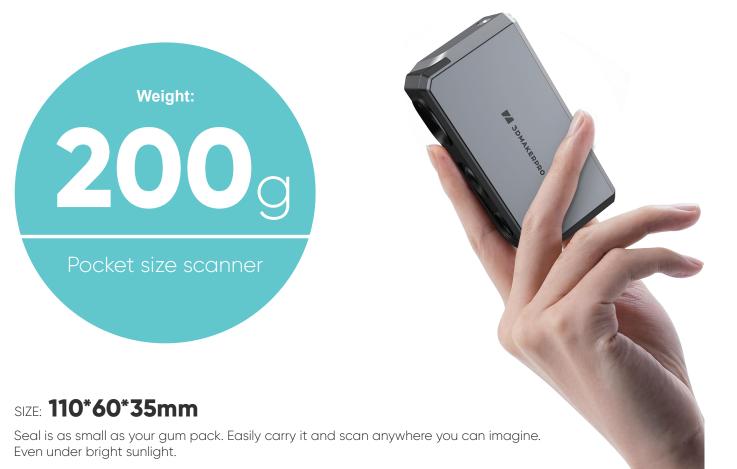

### **Scan Performance Parameters:**

| Seal              |             |                      |                   |  |
|-------------------|-------------|----------------------|-------------------|--|
| Accuracy:         |             | Resolution:          |                   |  |
| Frame rate:       | 10fps       | Tracking Mode:       |                   |  |
| Work Distance:    |             | Single Capture Range | <b>:</b> 56x100mm |  |
| Minimum Scanning: |             | USB interface:       | USB Type-C        |  |
| Dimensions:       | 110*60*35mm | Weight:              |                   |  |

## Seal

| Accuracy:         |             | Resolution:           |            |
|-------------------|-------------|-----------------------|------------|
| Frame rate:       | 10fps       | Tracking Mode: Vi     |            |
| Work Distance:    |             | Single Capture Range: | 56x100mm   |
| Minimum Scanning: |             | USB interface:        | USB Type-C |
| Dimensions:       | 110*60*35mm | Weight:               | 190g       |