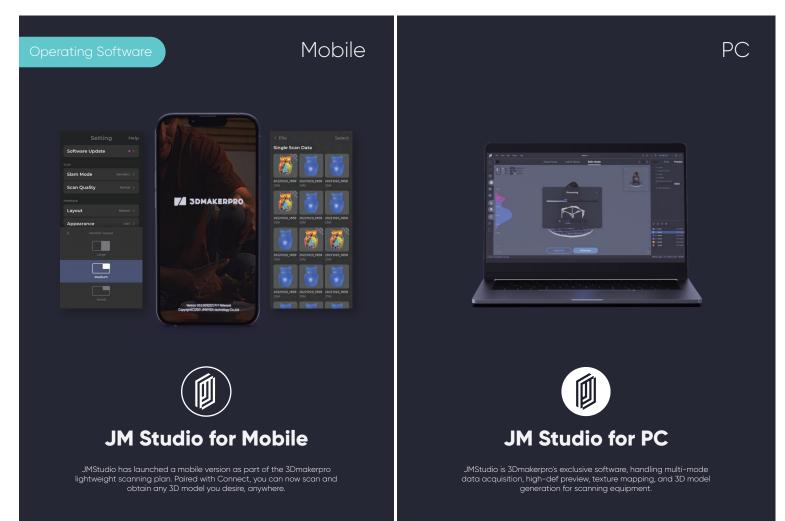

# HANDHELD SCANNER



Scan distance display



240 minutes ofscanning time



One-Click Scan

# Al Smart + Power Grip

Newly innovated gimbal provides you an absolute free environment during scanning.







# MULTI-AXIS TURNTABLE

Can scan items at 720 degrees, efficiently obtaining accurate 3D model data.









Easily scan objects with automation that lets beginners scan like a pro, and advanced customization with script editing for experts.







### **Scan Performance Parameters:**

| Seal              |             |                      |                   |  |
|-------------------|-------------|----------------------|-------------------|--|
| Accuracy:         |             | Resolution:          |                   |  |
| Frame rate:       | 10fps       | Tracking Mode:       |                   |  |
| Work Distance:    |             | Single Capture Range | <b>:</b> 56x100mm |  |
| Minimum Scanning: |             | USB interface:       | USB Type-C        |  |
| Dimensions:       | 110*60*35mm | Weight:              |                   |  |

## Seal

| Accuracy:         |             | Resolution:           |            |
|-------------------|-------------|-----------------------|------------|
| Frame rate:       | 10fp