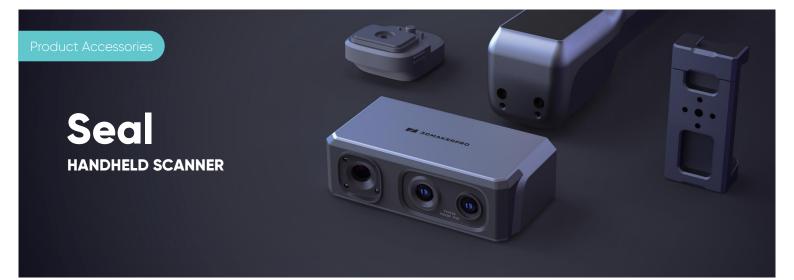

# HANDHELD SCANNER

Scan distance display

240 minutes ofscanning time

One-Click Scan