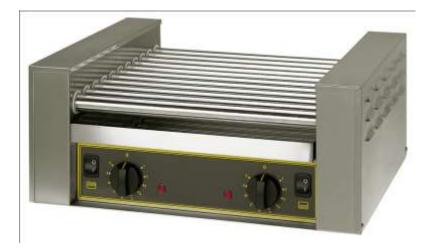

Rolling Grills

The RG11

The Roller Grill RG11 is the perfect front of house heating platform for all Hot Dogs. Featuring hard chrome plated rollers offering an easy clean yet hard wearing surface. With a re-heat time of 8-10 minutes the RG11 can produce up to 120 hot dogs per hour based on an 8" sausage. The 11 rollers are divided into 2 separate heating zones (front 6 and rear 5) with independent controls to allow cook and hold or cook and defrost operation

Features: 2 heating zones, 200'C energy regulator

Options: CB20 Warming Drawer / SG1 Sneeze Guard

| Weight            | 20kg               |
|-------------------|--------------------|
| Dimensions (mm)   | 545 x 460 x 240    |
| Capacity          | 20 x 8" Hot Dogs   |
| Power             | 1.4Kw – 13amp plug |
| Roller width (mm) | 400                |
| Temp C (min)      | 45                 |
| Temp C (max)      | 200                |