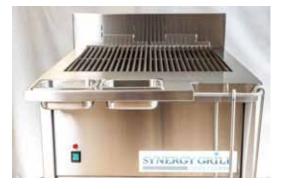

## **SYNERGY SG630 PRODUCT SPECIFICATIONS**

- · High quality stainless steel construction
- · LPG or Natural Gas fully convertible on site
- · One burner with one simple on/off switch
- · Fat is atomised and therefore no need for fat tray
- · Easy Clean
- · Accessories available: Garnish Rail, Solid Griddle Plate, Rotisseries, Mobile Table and Integrated Shelving. Scraper and Bar Lifter Tools included.

| DESCRIPTION           | INFORMATION                                               |
|-----------------------|-----------------------------------------------------------|
| Power Supply          | 230v / 50Hz<1kW via 13 amp socket                         |
| Electrical Power Cord | 1.5m with 3 pin plug at rear                              |
| Gas                   | Natural or Propane Gas (inc Butane) - convertible at site |
| Energy Consumption    | Natural Gas = 5.7 kW 2.2mm Jet<br>LPG = 7.6 kW 1.5mm Jet  |
| Gas Connection        | 3/4" BSP                                                  |
| Burners               | One burner, with simple on/off switch                     |
| External Dimensions   | WxDxH 644 x 646 x 380mm<br>(530mm with rear up stand)     |
| Area of Cooking Grid  | 530 x 500mm (2650cm2)                                     |