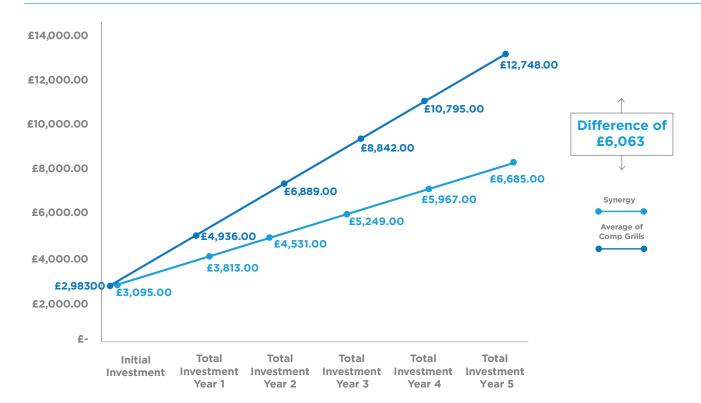

## THE RETURN ON INVESTMENT APPENDIX SYNERGY SG630 - VS - AVERAGE OF COMPETITOR GRILLS

Gas savings comparing Synergy SG630 (5.7 kW) to Average of Competitor Grills 600mm wide (15.5 kW).

Assumption: Capital Investment and Gas Consumption cost over 5 years based on Natural Gas purchased at average commercial rate of 3.5p per kW/h. The calculation is based on running for 10hours per day and 360 days per year.

If you buy an SG630, the savings in gas alone between running the Synergy Grill and the Incumbent grill will allow you to recoup your initial investment in Month 30.

If the investment decision is to buy either the Synergy Grill or the Competitor grill, the additional upfront cost of the Synergy Grill is covered in gas saving within 2 Months.

## SAVINGS ON GAS ALONE. INCLUDING THE COST OF THE GRILL