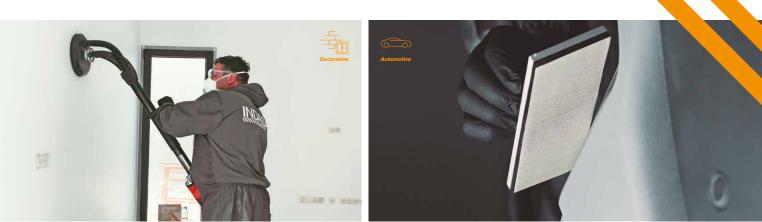

### multi purpose application

#### The right solution for every challenge

Rhynogrip Mesh Line is a concise range of discs and strips available for both hand and machine sanding applications suitable across a wide range of industries.

Maximise your preparation process in a cleaner working environment, the difference is clear.

|      | DISC 125mm | DISC 150mm | DISC 225mm | STRIP 70 x 198mm | STRIP 70 x 420mm | STRIP 115 x 230mm |
|------|------------|------------|------------|------------------|------------------|-------------------|
| P80  | •          | •          | •          | - <u> </u>       | <b>`</b>         | <b>`</b>          |
| P100 |            |            | •          |                  |                  |                   |
| P120 | •          | •          | •          | •                | •                | •                 |
| P150 |            |            | •          |                  |                  |                   |
| P180 | •          | •          | •          | •                | •                | •                 |
| P220 | •          | •          | •          | •                | •                | •                 |
| P240 |            |            | •          |                  |                  |                   |
| P320 | •          | •          | •          | <b>\</b>         | <b>\</b>         |                   |
| P400 | •          | •          | •          |                  |                  |                   |