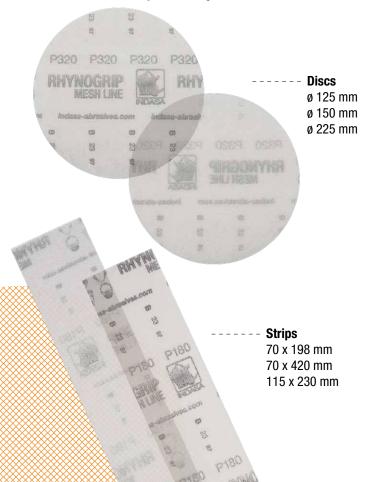

#### The right solution for every challenge

Rhynogrip Mesh Line is a concise range of discs and strips available for both hand and machine sanding applications suitable across a wide range of industries.

Maximise your preparation process in a cleaner working environment, the difference is clear.

|      | DISC 125mm | DISC 150mm | DISC 225mm | STRIP 70 x 198mm | STRIP 70 x 420mm | STRIP 115 x 230mm |
|------|------------|------------|------------|------------------|------------------|-------------------|
| P80  | •          | •          | •          | - <u> </u>       | <b>`</b>         | <b>`</b>          |
| P100 |            |            | •          |                  |                  |                   |
| P120 | •          | •          | •          | •                | •                | •                 |
| P150 |            |            | •          |                  |                  |                   |
| P180 | •          | •          | •          | •                | •                | •                 |
| P220 | •          | •          | •          | •                | •                | •                 |
| P240 |            |            | •          |                  |                  |                   |
| P320 | •          | •          | •          | <b>\</b>         | <b>\</b>         |                   |
| P400 | •          | •          | •          |                  |                  |                   |