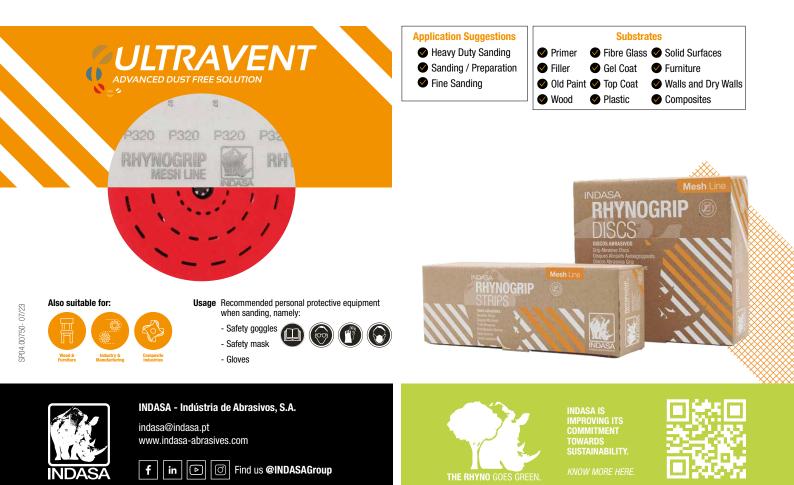

#### **Discover the value**

| Open mesh structure     | Excellent dust extraction for a cleaner working environment        |
|-------------------------|--------------------------------------------------------------------|
| vative grain technology | Quicker, stronger and prolonged cut                                |
| Robust backing          | Durable, crease and tear resistant                                 |
| Anti-clogging           | Extends working life                                               |
| Electrostatic coating   | Optimal grain positioning                                          |
| Concise range           | Perfect for automotive, building, decorative, furniture and marine |
| Velour backing          | Compatible with all grip backing pads                              |
|                         |                                                                    |

**Open mesh structure** Excellent dust extraction

Abrasive

Bonding

Backing

**Technical Specifications** 

Blue-fired Aluminium Oxide

Modified synthetic resins

High resistant mesh

Electrostatic coating Superior sanding performance

**Durable abrasive** Thermally modified for long lasting sanding

Optimised air flow and extraction capability