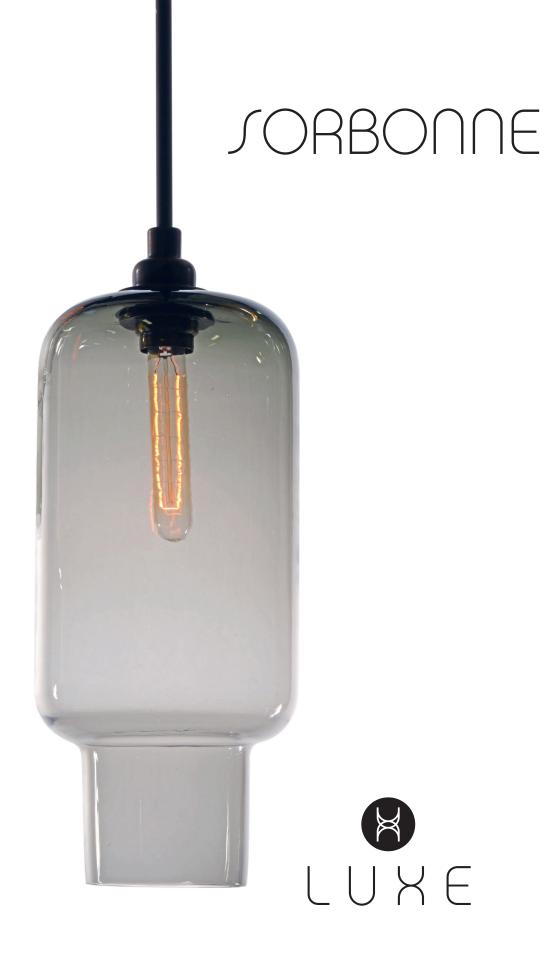

## SORBONNE - Single Pendant

Artisanal blown glass fixtures in four colors and three standard configurations. Sorbonne is inspired by the rustic shapes of ancient Provencal ceramic vessels. The rich texture and individual colors of these hand blown over-scaled glass shades provide a refined organic ambiance.

LUXE lighting collections are handcrafted from the finest materials, combining classic motifs with contemporary flair to create signature illuminated features that are equal part light and art. Balancing light and shadow, color and clarity, each LUXE lighting fixture is a one of a kind creation.