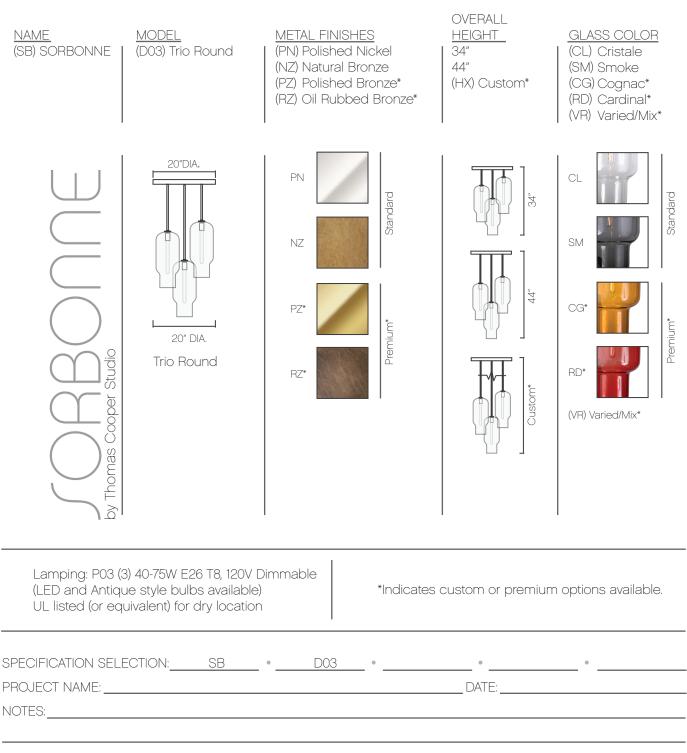

## SORBONNE - Trio Round

Artisanal blown glass fixtures in four colors and three standard configurations. Sorbonne is inspired by the rustic shapes of ancient Provencal ceramic vessels. The rich texture and individual colors of these hand blown over-scaled glass shades provide a refined organic ambiance.

LUXE lighting collections are handcrafted from the finest materials, combining classic motifs with contemporary flair to create signature illuminated features that are equal part light and art. Balancing light and shadow, color and clarity, each LUXE lighting fixture is a one of a kind creation.