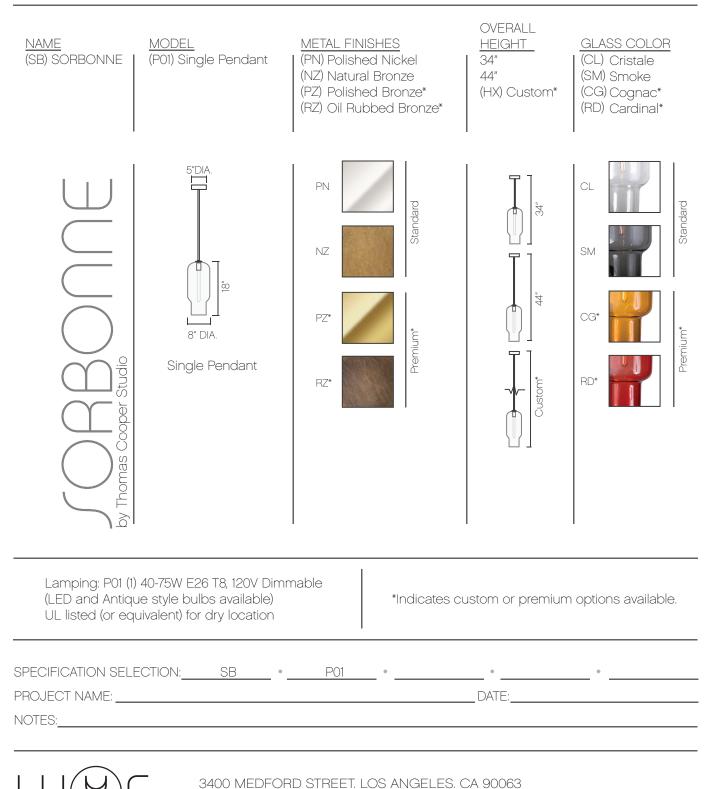

## SORBONNE - Single Pendant

Artisanal blown glass fixtures in four colors and three standard configurations. Sorbonne is inspired by the rustic shapes of ancient Provencal ceramic vessels. The rich texture and individual colors of these hand blown over-scaled glass shades provide a refined organic ambiance.

LUXE lighting collections are handcrafted from the finest materials, combining classic motifs with contemporary flair to create signature illuminated features that are equal part light and art. Balancing light and shadow, color and clarity, each LUXE lighting fixture is a one of a kind creation.