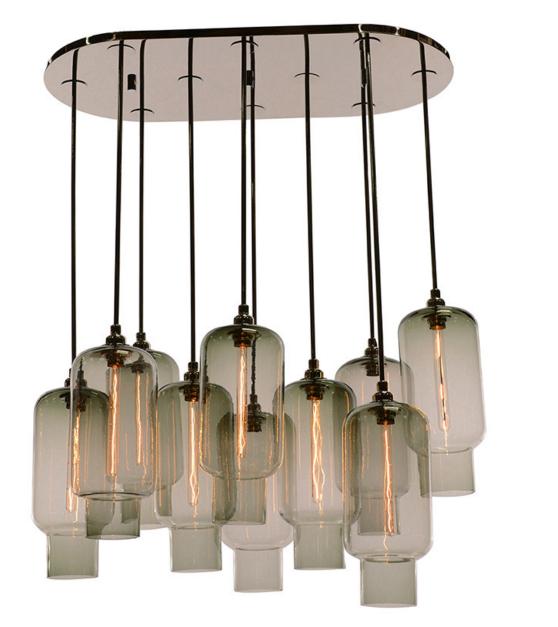

## SORBONNE - Chandelier 10

Artisanal blown glass fixtures in four colors and three standard configurations. Sorbonne is inspired by the rustic shapes of ancient Provencal ceramic vessels. The rich texture and individual colors of these hand blown over-scaled glass shades provide a refined organic ambiance.