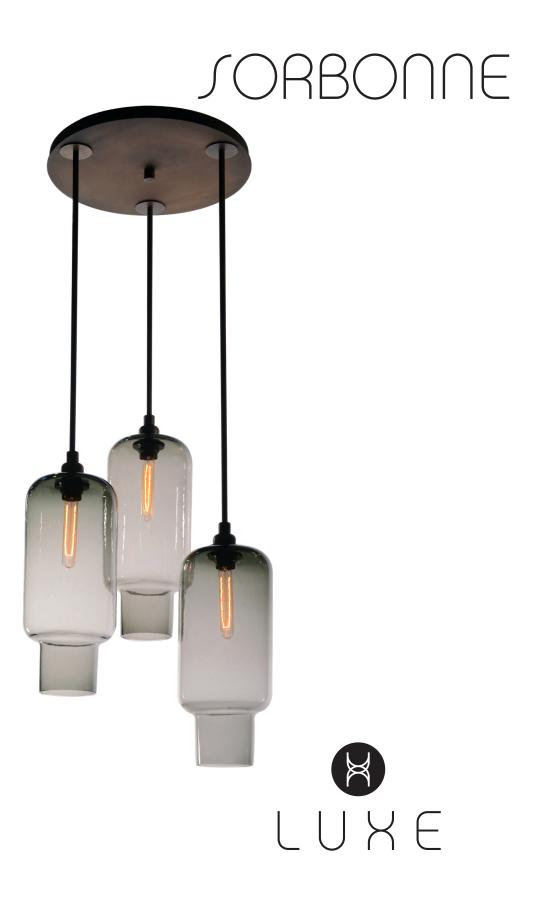

## SORBONNE - Trio Round

Artisanal blown glass fixtures in four colors and three standard configurations. Sorbonne is inspired by the rustic shapes of ancient Provencal ceramic vessels. The rich texture and individual colors of these hand blown over-scaled glass shades provide a refined organic ambiance.

LUXE lighting collections are handcrafted from the finest materials, combining classic motifs with contemporary flair to create signature illuminated features that are equal part light and art. Balancing light and shadow, color and clarity, each LUXE lighting fixture is a one of a kind creation.