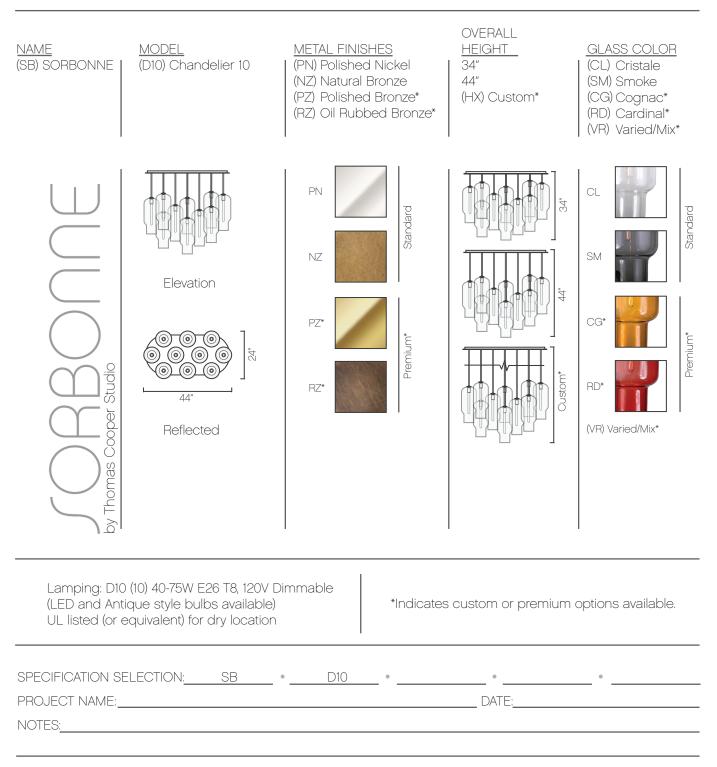

## SORBONNE - Chandelier 10

Artisanal blown glass fixtures in four colors and three standard configurations. Sorbonne is inspired by the rustic shapes of ancient Provencal ceramic vessels. The rich texture and individual colors of these hand blown over-scaled glass shades provide a refined organic ambiance.