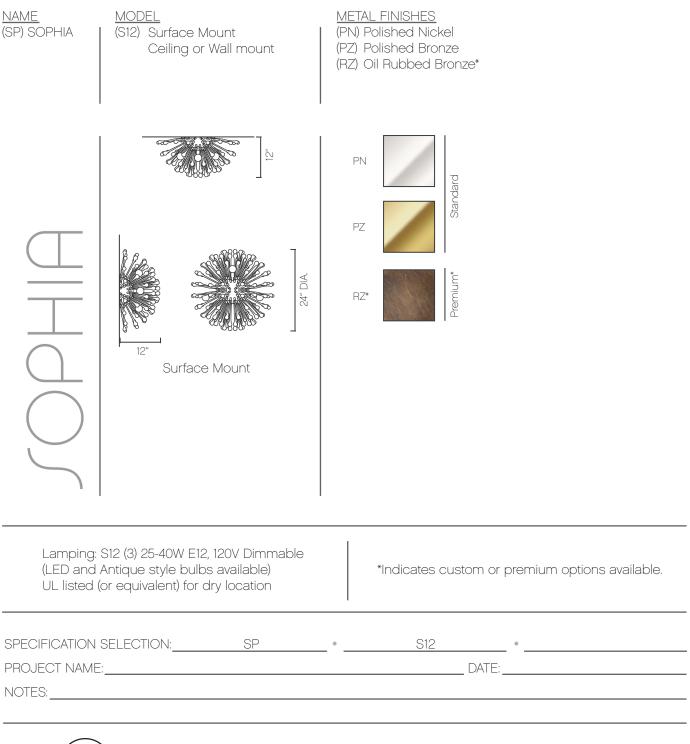

## SOPHIA

## SOPHIA - Surface Mount

A starburst of cristale Venetian glass teardrops refract and reflect to create sparkle and movement. Offered as a surface ceiling or wall mount fixture with 81 glass drops. Sophia brings classic mid-century modern glamour and sophistication to every environment.

LUXE lighting collections are handcrafted from the finest materials, combining classic motifs with contemporary flair to create signature illuminated features that are equal part light and art. Balancing light and shadow, color and clarity, each LUXE lighting fixture is a one of a kind creation.