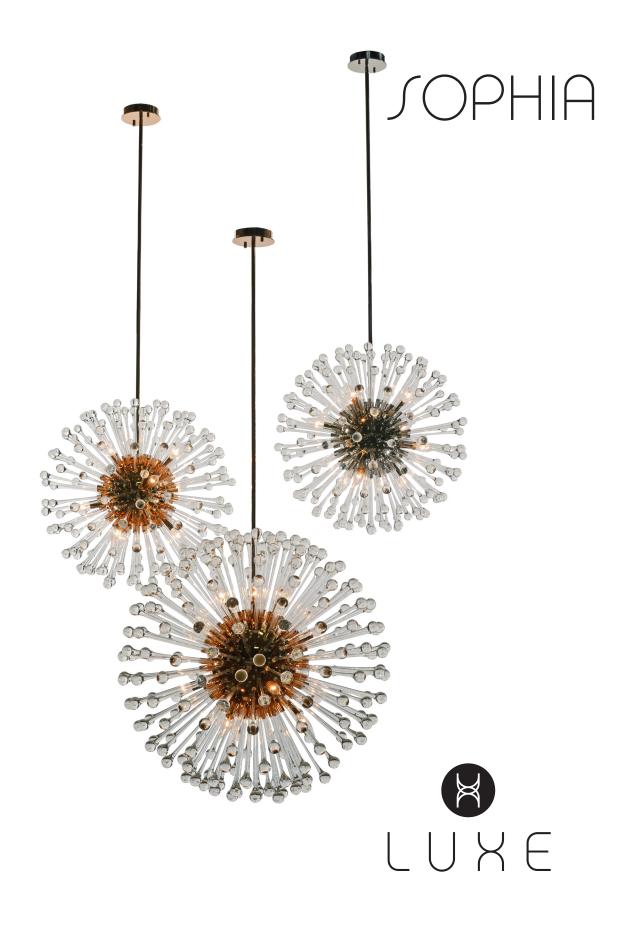

## SOPHIA - Single Pendant 24

A starburst of cristale Venetian glass teardrops refract and reflect to create sparkle and movement. Offered as a 24" pendant with 163 glass drops. Sophia brings classic mid-century modern glamour and sophistication to every environment.

LUXE lighting collections are handcrafted from the finest materials, combining classic motifs with contemporary flair to create signature illuminated features that are equal part light and art. Balancing light and shadow, color and clarity, each LUXE lighting fixture is a one of a kind creation.