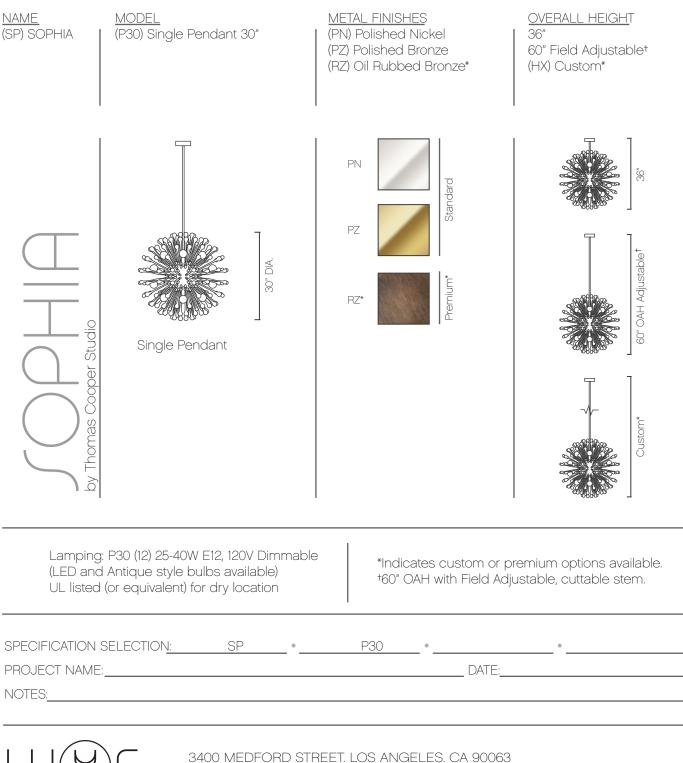

## SOPHIA - Single Pendant 30

A starburst of cristale Venetian glass teardrops refract and reflect to create sparkle and movement. Offered as a 30" pendant with 233 glass drops. Sophia brings classic mid-century modern glamour and sophistication to every environment.