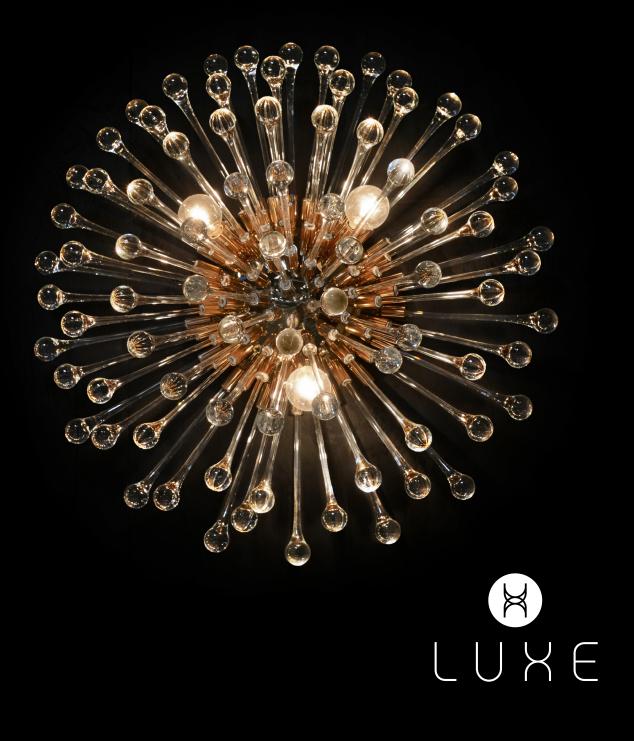

## SOPHIA - Surface Mount

A starburst of cristale Venetian glass teardrops refract and reflect to create sparkle and movement. Offered as a surface ceiling or wall mount fixture with 81 glass drops. Sophia brings classic mid-century modern glamour and sophistication to every environment.

LUXE lighting collections are handcrafted from the finest materials, combining classic motifs with contemporary flair to create signature illuminated features that are equal part light and art. Balancing light and shadow, color and clarity, each LUXE lighting fixture is a one of a kind creation.