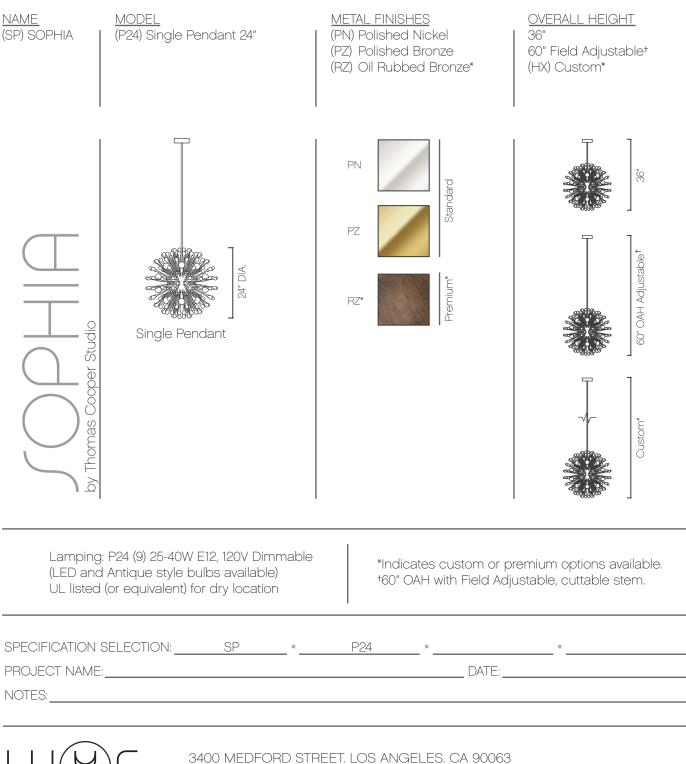

## SOPHIA - Single Pendant 24

A starburst of cristale Venetian glass teardrops refract and reflect to create sparkle and movement. Offered as a 24" pendant with 163 glass drops. Sophia brings classic mid-century modern glamour and sophistication to every environment.