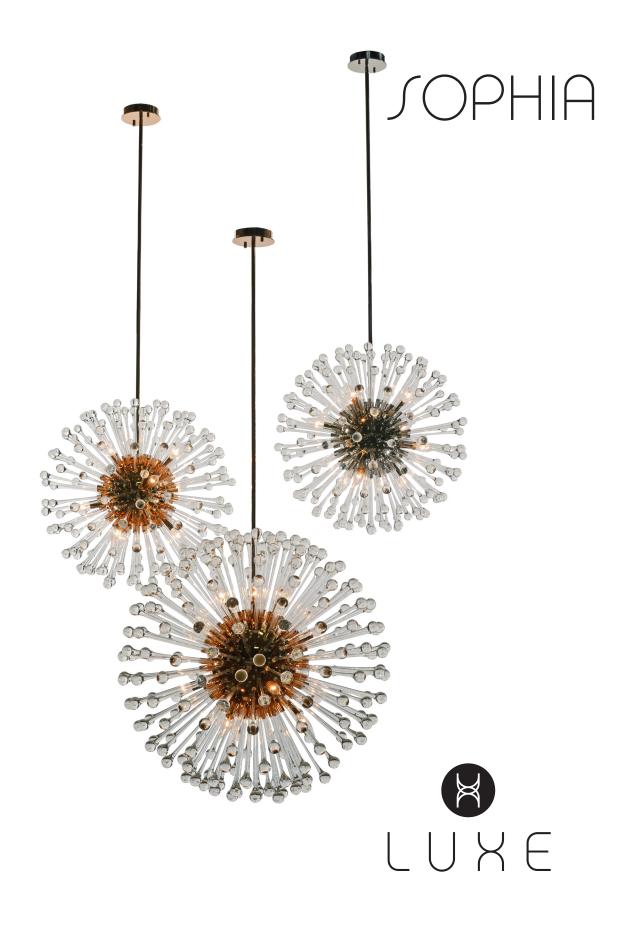

## SOPHIA - Single Pendant 30

A starburst of cristale Venetian glass teardrops refract and reflect to create sparkle and movement. Offered as a 30" pendant with 233 glass drops. Sophia brings classic mid-century modern glamour and sophistication to every environment.

LUXE lighting collections are handcrafted from the finest materials, combining classic motifs with contemporary flair to create signature illuminated features that are equal part light and art. Balancing light and shadow, color and clarity, each LUXE lighting fixture is a one of a kind creation.