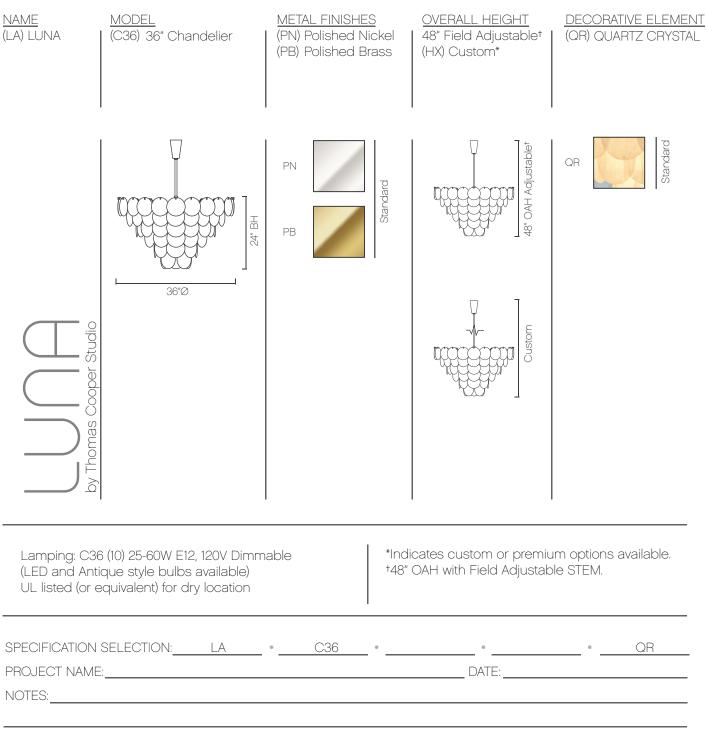

## LUNA - Chandelier 36

Luscious layers of hand hewn Natural Quartz Rock Crystal create our dramatic LUNA silhouette. Like a celestial body, the overscale moon-like petals glow and refract the light. Choose from our standard models and finishes or create your own custom LUNA – illuminating your environment au clair de la lune!