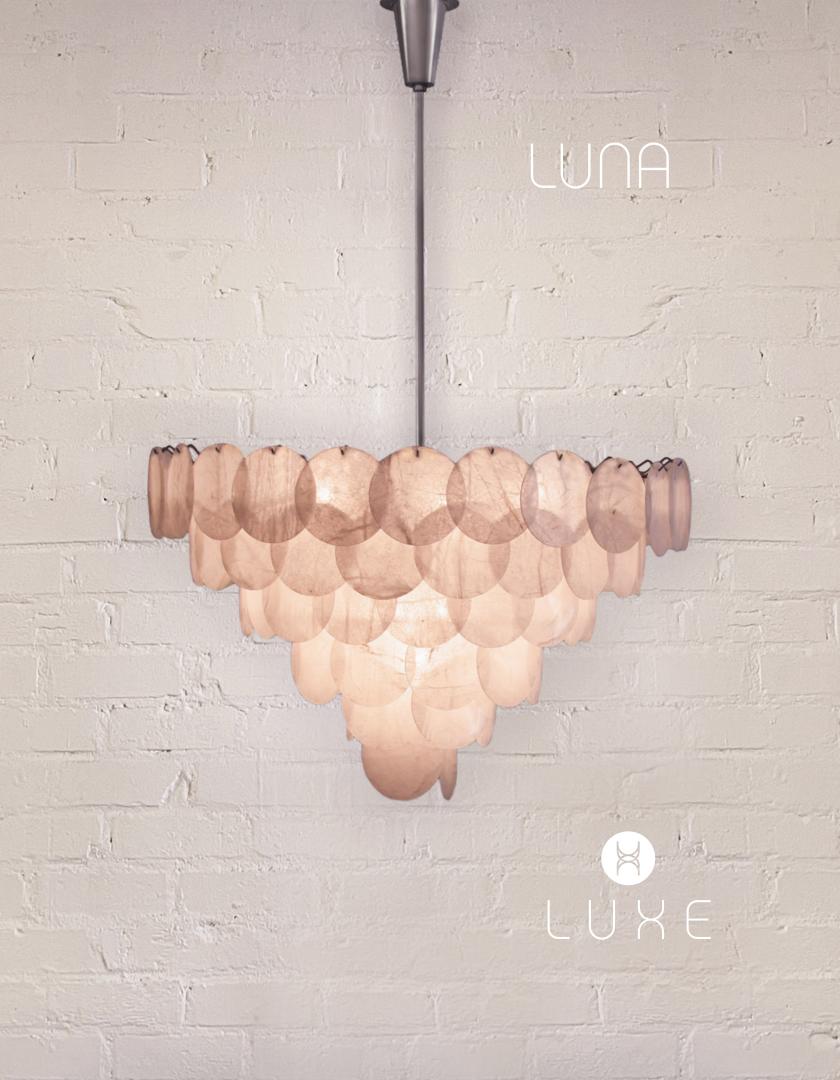

## LUNA - Chandelier 36

Luscious layers of hand hewn Natural Quartz Rock Crystal create our dramatic LUNA silhouette. Like a celestial body, the overscale moon-like petals glow and refract the light. Choose from our standard models and finishes or create your own custom LUNA – illuminating your environment au clair de la lune!

LUXE lighting collections are handcrafted from the finest materials, combining classic motifs with contemporary flair to create signature illuminated features that are equal part light and art. Balancing light and shadow, color and clarity, each LUXE lighting fixture is a one of a kind creation.