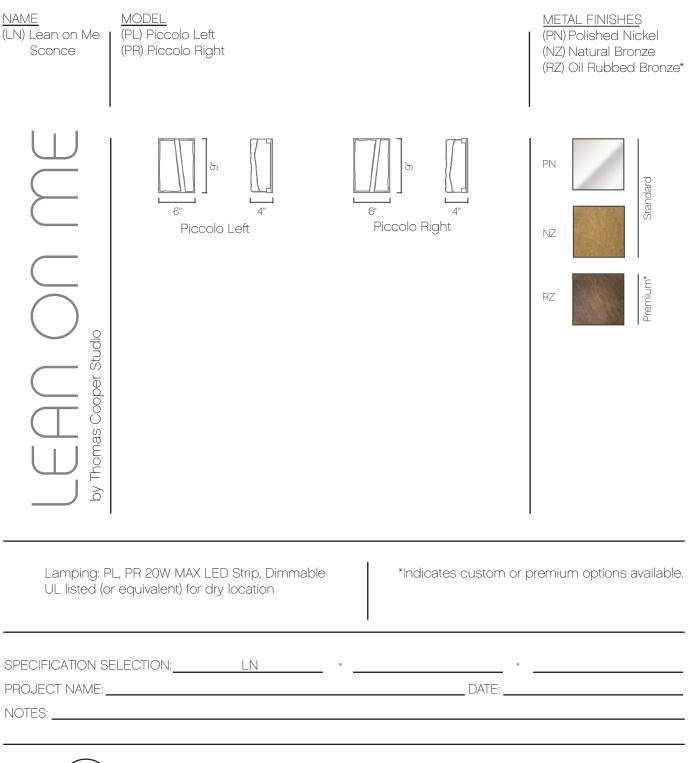

## LEAN ON ME





## Lean on Me by Thomas Cooper Studio

Hand-hewn slabs of cast textured glass face each other like forbidden lovers - close but never touching - divided by a fissure of glowing light. More sculpture than light fixture, the unique texture and flow of this sconce make a mondern, poetic statement.

LUXE lighting collections are handcrafted from the finest materials, combining classic motifs with contemporary flair to create signature illuminated features that are equal part light and art. Balancing light and shadow, color and clarity, each LUXE lighting fixture is a one of a kind creation.





3400 M EDFORD S TREET. LOS ANGELES. CA 90063 TEL 3 23-227-9207 SALES@LUXELIGHTANDHOME.COM