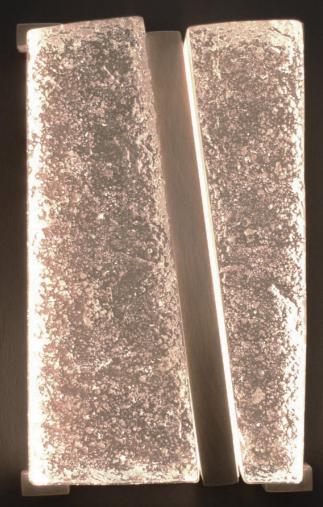

## Lean on Me by Thomas Cooper Studio

Hand-hewn slabs of cast textured glass face each other like forbidden lovers - close but never touching - divided by a fissure of glowing light. More sculpture than light fixture, the unique texture and flow of this sconce make a mondern, poetic statement.