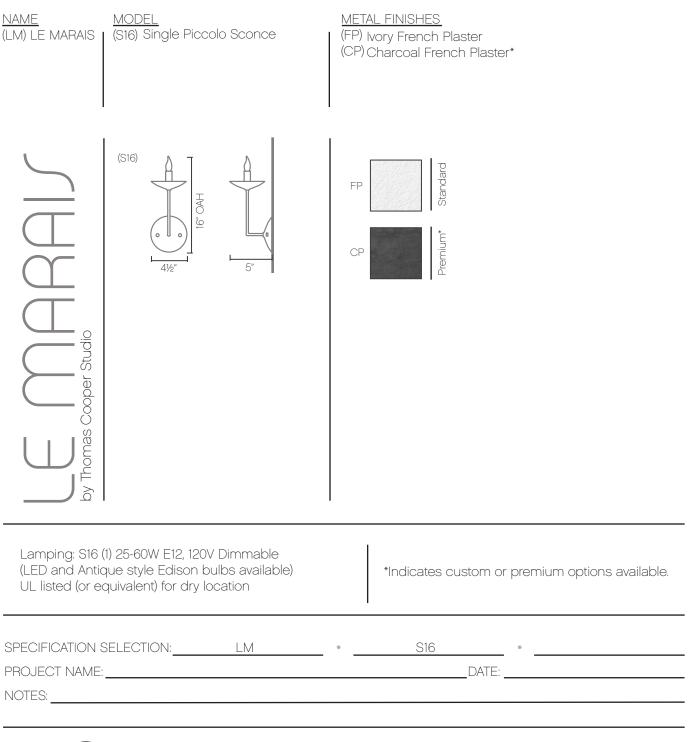

#### LE MARAIS - Sconce

Elegant sconces in single tapers with a unique hand crafted french plaster finish in classic lvory or dramatic Charcoal. Inspired by Giacometti's sculpture commissioned by the Musee Picasso in Paris, the graceful lines of LE MARAIS portray a delicate strength and a modern yet timeless point of view.

LUXE lighting collections are handcrafted from the finest materials, combining classic motifs with contemporary flair to create signature illuminated features that are equal part light and art. Balancing light and shadow, color and clarity, each LUXE lighting fixture is a one of a kind creation.