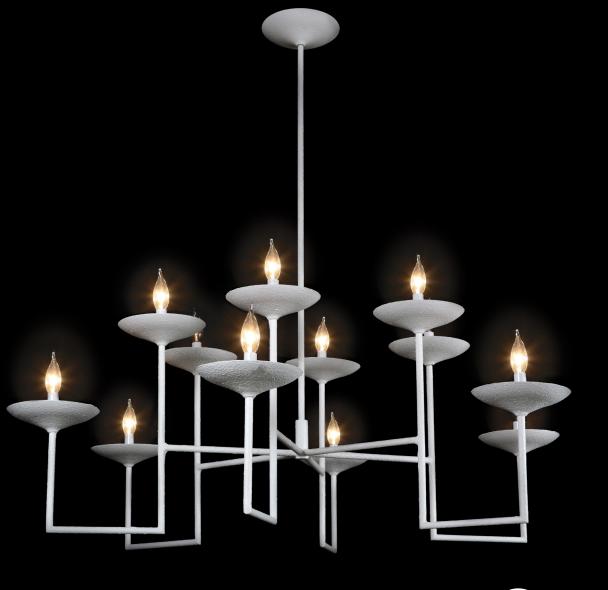

#### LE MARAIS - Two Tier 47

Elegant chandelier with a unique hand crafted french plaster finish in classic lvory or dramatic Charcoal. Inspired by Giacometti's sculptures commissioned by the Musee Picasso in Paris, the graceful lines of Le Marais portray a delicate strength and a modern yet timeless point of view.

LUXE lighting collections are handcrafted from the finest materials, combining classic motifs with contemporary flair to create signature illuminated features that are equal part light and art. Balancing light and shadow, color and clarity, each LUXE lighting fixture is a one of a kind creation.