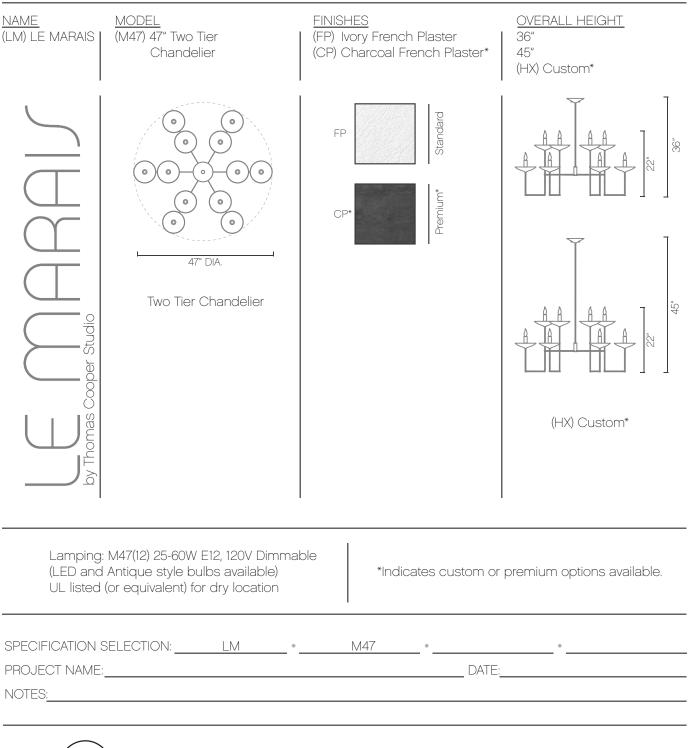

#### LE MARAIS - Two Tier 47

Elegant chandelier with a unique hand crafted french plaster finish in classic lvory or dramatic Charcoal. Inspired by Giacometti's sculptures commissioned by the Musee Picasso in Paris, the graceful lines of Le Marais portray a delicate strength and a modern yet timeless point of view.

LUXE lighting collections are handcrafted from the finest materials, combining classic motifs with contemporary flair to create signature illuminated features that are equal part light and art. Balancing light and shadow, color and clarity, each LUXE lighting fixture is a one of a kind creation.