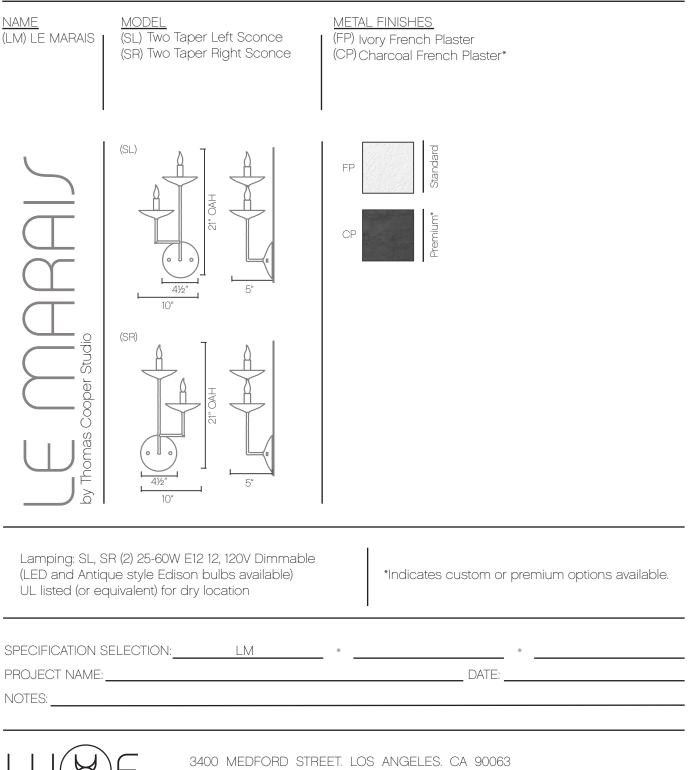

#### LE MARAIS - Two Taper Sconce

Elegant sconces in two tapers with a unique hand crafted french plaster finish in classic lvory or dramatic Charcoal. Inspired by Giacometti's sculpture commissioned by the Musee Picasso in Paris, the graceful lines of LE MARAIS portray a delicate strength and a modern yet timeless point of view.

LUXE lighting collections are handcrafted from the finest materials, combining classic motifs with contemporary flair to create signature illuminated features that are equal part light and art. Balancing light and shadow, color and clarity, each LUXE lighting fixture is a one of a kind creation.