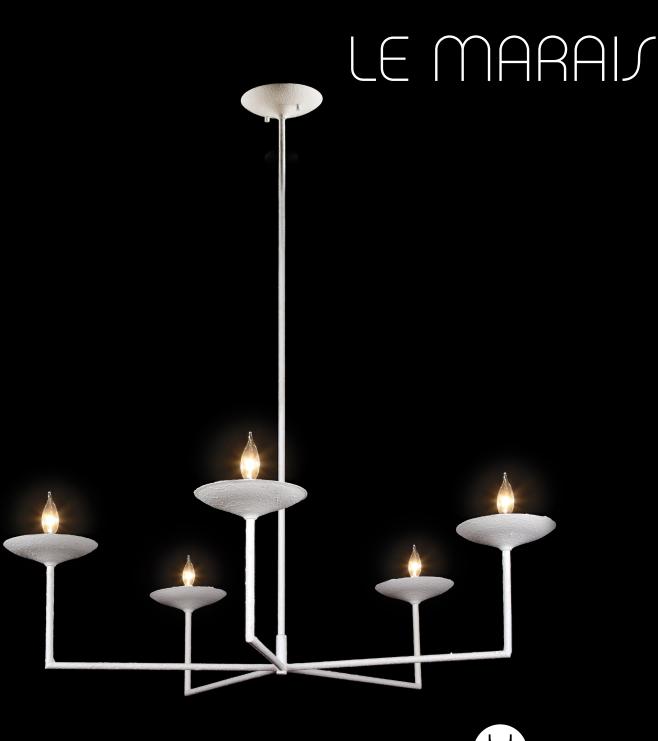

#### LE MARAIS - Single 42

Elegant chandelier with a unique hand crafted french plaster finish in classic lvory or dramatic Charcoal. Inspired by Giacometti's sculptures commissioned by the Musee Picasso in Paris, the graceful lines of Le Marais portray a delicate strength and a modern yet timeless point of view.

LUXE lighting collections are handcrafted from the finest materials, combining classic motifs with contemporary flair to create signature illuminated features that are equal part light and art. Balancing light and shadow, color and clarity, each LUXE lighting fixture is a one of a kind creation.