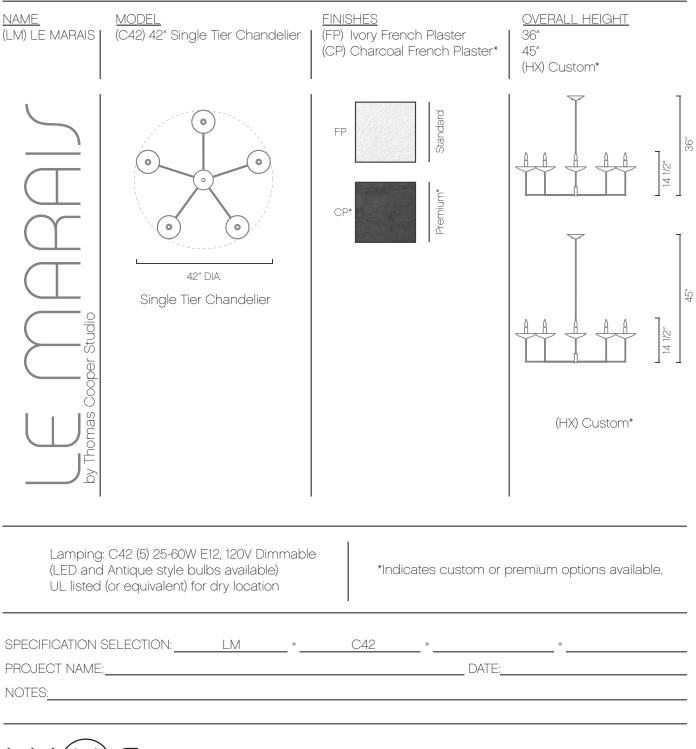

#### LE MARAIS - Single 42

Elegant chandelier with a unique hand crafted french plaster finish in classic lvory or dramatic Charcoal. Inspired by Giacometti's sculptures commissioned by the Musee Picasso in Paris, the graceful lines of Le Marais portray a delicate strength and a modern yet timeless point of view.

LUXE lighting collections are handcrafted from the finest materials, combining classic motifs with contemporary flair to create signature illuminated features that are equal part light and art. Balancing light and shadow, color and clarity, each LUXE lighting fixture is a one of a kind creation.