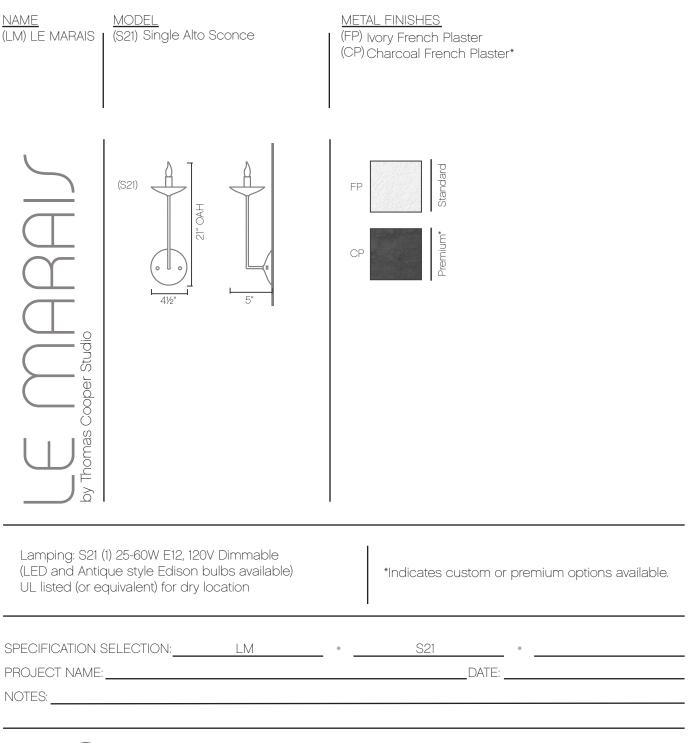

#### LE MARAIS - Sconce

Elegant sconces in single tapers with a unique hand crafted french plaster finish in classic lvory or dramatic Charcoal. Inspired by Giacometti's sculpture commissioned by the Musee Picasso in Paris, the graceful lines of LE MARAIS portray a delicate strength and a modern yet timeless point of view.

LUXE lighting collections are handcrafted from the finest materials, combining classic motifs with contemporary flair to create signature illuminated features that are equal part light and art. Balancing light and shadow, color and clarity, each LUXE lighting fixture is a one of a kind creation.