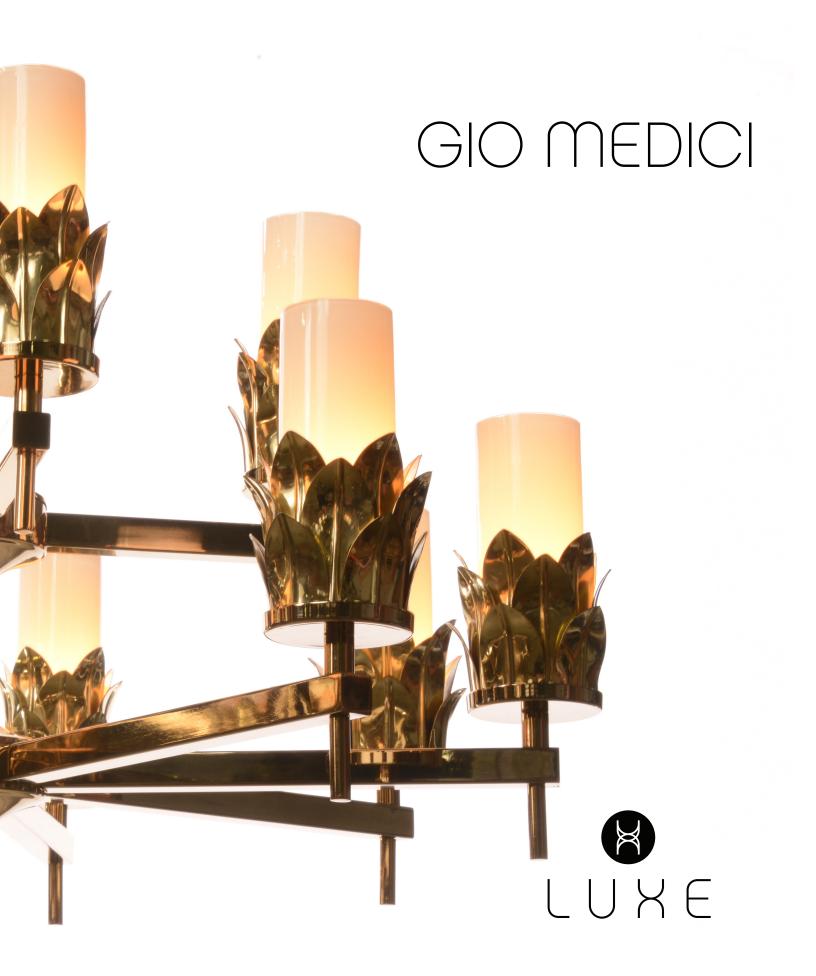

#### GIO MEDICI - 4+6+12-Arm Three Tier

The modernist silhouette of the GIO single or multi-tiered frame juxtaposes with jewelry-inspired cuffs cradling hand-blown opal or seeded glass cylinders. The MEDICI cuff is a layered crown of hand formed modern acanthus leaves, completing a feature accent that melds architectural lines with an organic flair.

LUXE lighting collections are handcrafted from the finest materials, combining classic motifs with contemporary flair to create signature illuminated features that are equal part light and art. Balancing light and shadow, color and clarity, each LUXE lighting fixture is a one of a kind creation.