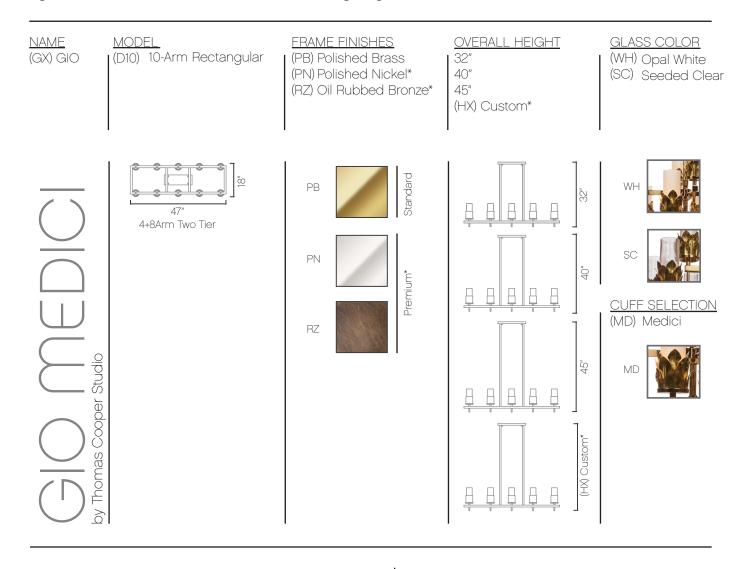

### GIO MEDICI - 10-Arm Rectangular

The modernist silhouette of the GIO single or multi-tiered frame juxtaposes with jewelry-inspired cuffs cradling hand-blown opal or seeded glass cylinders. The MEDICI cuff is a layered crown of hand formed modern acanthus leaves, completing a feature accent that melds architectural lines with an organic flair.

LUXE lighting collections are handcrafted from the finest materials, combining classic motifs with contemporary flair to create signature illuminated features that are equal part light and art. Balancing light and shadow, color and clarity, each LUXE lighting fixture is a one of a kind creation.

Lamping: D10 (10) 25-60W E12, 120V Dimmable (LED and Antique style Edison bulbs available) UL listed (or equivalent) for dry location

| SPECIFICATION SELECTION: | GX | _ • _ | D10 | _ • _ | • |       |  | • | MD |
|--------------------------|----|-------|-----|-------|---|-------|--|---|----|
| PROJECT NAME:            |    |       |     |       |   | DATE: |  |   |    |
| NOTES:                   |    |       |     |       |   |       |  |   |    |