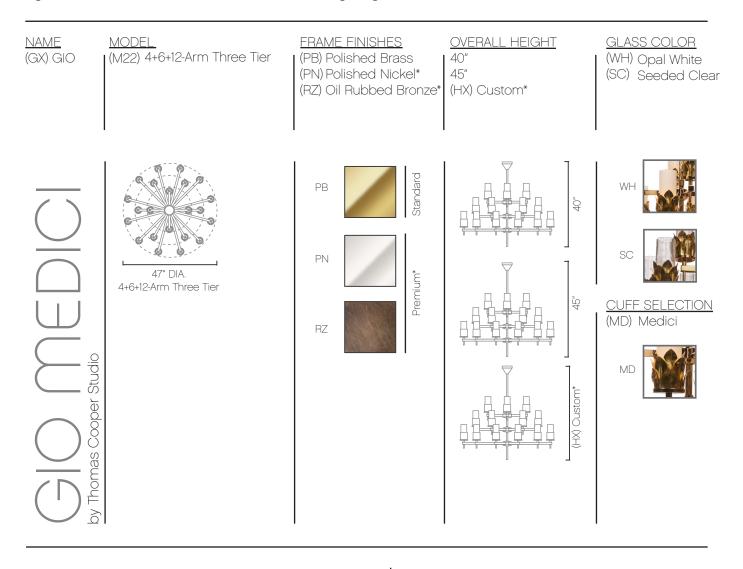

#### GIO MEDICI - 4+6+12-Arm Three Tier

The modernist silhouette of the GIO single or multi-tiered frame juxtaposes with jewelry-inspired cuffs cradling hand-blown opal or seeded glass cylinders. The MEDICI cuff is a layered crown of hand formed modern acanthus leaves, completing a feature accent that melds architectural lines with an organic flair.

Lamping: M22 (22) 25-60W E12, 120V Dimmable (LED and Antique style Edison bulbs available) UL listed (or equivalent) for dry location

| SPECIFICATION SELECTION: | GX | _ • _ | M22 | _ • _ | • |       | • | <br>• | MD |
|--------------------------|----|-------|-----|-------|---|-------|---|-------|----|
| PROJECT NAME:            |    |       |     |       |   | DATE: |   |       |    |
| NOTES:                   |    |       |     |       |   |       |   |       |    |