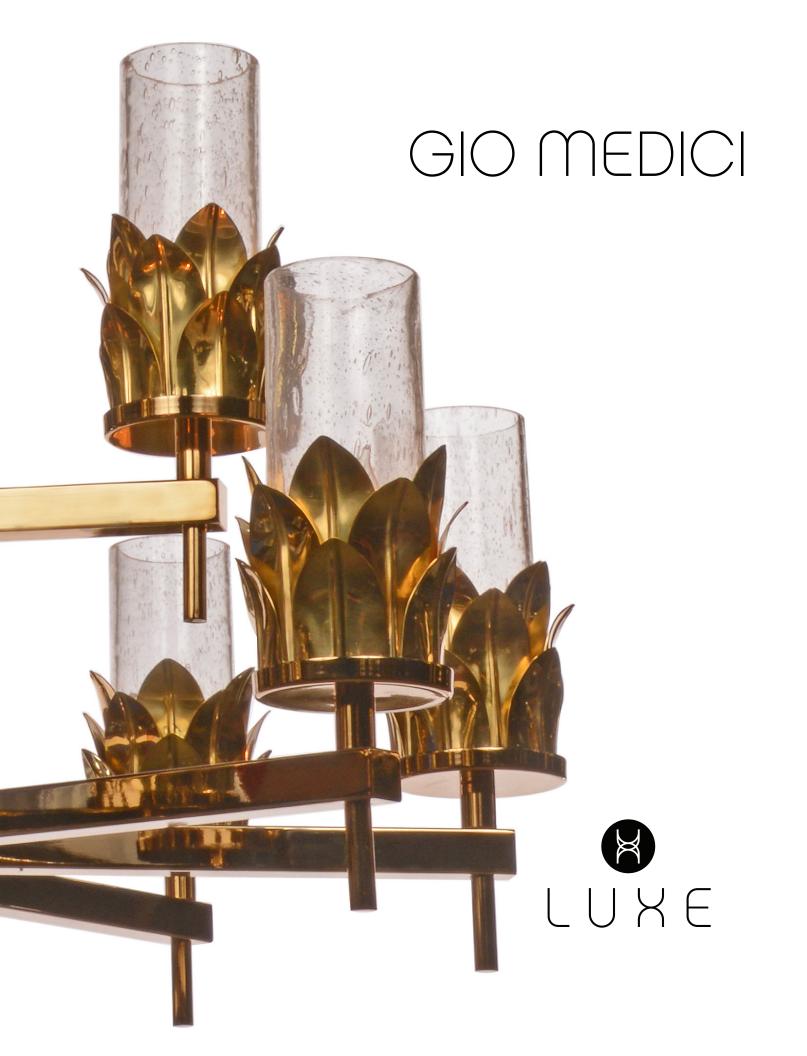

#### GIO MEDICI - 8-Arm single

The modernist silhouette of the GIO single or multi-tiered frame juxtaposes with jewelry-inspired cuffs cradling hand-blown opal or seeded glass cylinders. The MEDICI cuff is a layered crown of hand formed modern acanthus leaves, completing a feature accent that melds architectural lines with an organic flair.

LUXE lighting collections are handcrafted from the finest materials, combining classic motifs with contemporary flair to create signature illuminated features that are equal part light and art. Balancing light and shadow, color and clarity, each LUXE lighting fixture is a one of a kind creation.