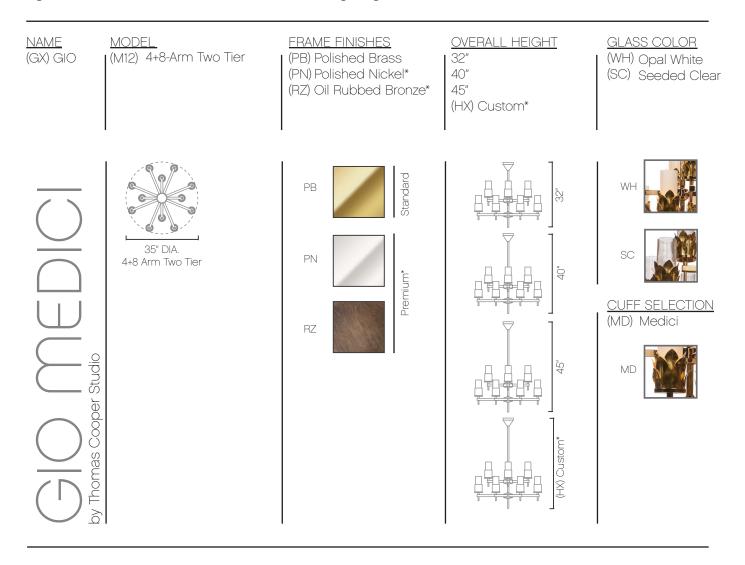

#### GIO MEDICI - 4+8-Arm Two Tier

The modernist silhouette of the GIO single or multi-tiered frame juxtaposes with jewelry-inspired cuffs cradling hand-blown opal or seeded glass cylinders. The MEDICI cuff is a layered crown of hand formed modern acanthus leaves, completing a feature accent that melds architectural lines with an organic flair.

Lamping: M12 (12) 25-60W E12, 120V Dimmable (LED and Antique style Edison bulbs available) UL listed (or equivalent) for dry location

| SPECIFICATION SELECTION: | GX | _ • _ | M12 | _ • _ | • |       | . • _ | <br>• _ | MD |
|--------------------------|----|-------|-----|-------|---|-------|-------|---------|----|
| PROJECT NAME:            |    |       |     |       |   | DATE: |       |         |    |
| NOTES:                   |    |       |     |       |   |       |       |         |    |