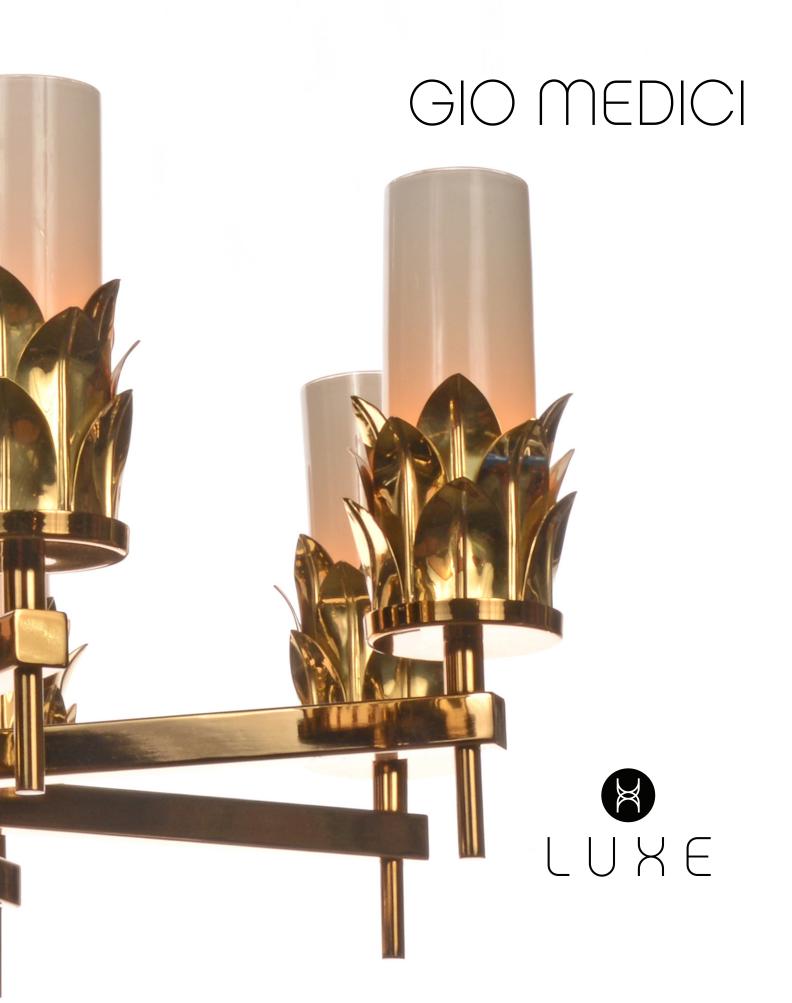

#### GIO MEDICI - 8-Arm single

The modernist silhouette of the GIO single or multi-tiered frame juxtaposes with jewelry-inspired cuffs cradling hand-blown opal or seeded glass cylinders. The MEDICI cuff is a layered crown of hand formed modern acanthus leaves, completing a feature accent that melds architectural lines with an organic flair.

LUXE lighting collections are handcrafted from the finest materials, combining classic motifs with contemporary flair to create signature illuminated features that are equal part light and art. Balancing light and shadow, color and clarity, each LUXE lighting fixture is a one of a kind creation.