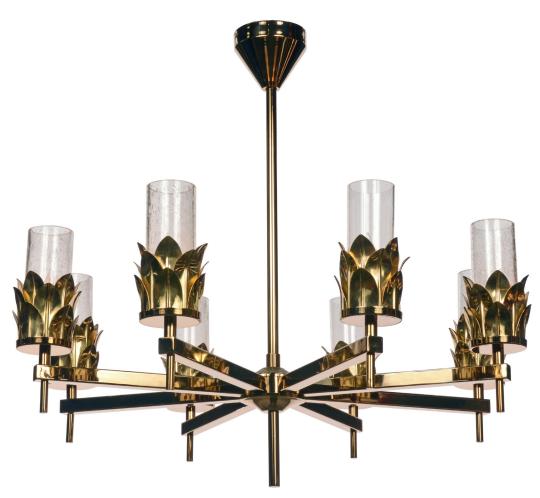

#### GIO MEDICI - 8-Arm single

The modernist silhouette of the GIO single or multi-tiered frame juxtaposes with jewelry-inspired cuffs cradling hand-blown opal or seeded glass cylinders. The MEDICI cuff is a layered crown of hand formed modern acanthus leaves, completing a feature accent that melds architectural lines with an organic flair.

LUXE lighting collections are handcrafted from the finest materials, combining classic motifs with contemporary flair to create signature illuminated features that are equal part light and art. Balancing light and shadow, color and clarity, each LUXE lighting fixture is a one of a kind creation.