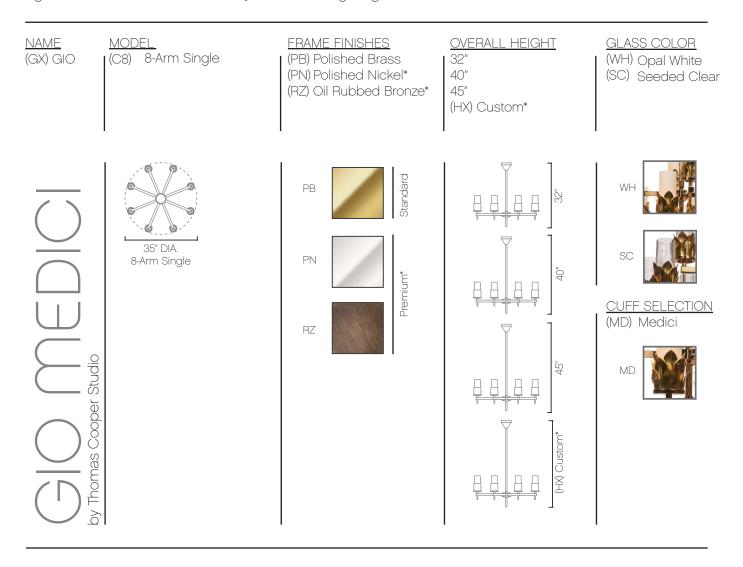

| NAME<br>(GX) GIO       | MODEL<br>(C4) 4-Arm Single | FRAME FINISHES (PB) Polished Brass (PN) Polished Nickel* (RZ) Oil Rubbed Bronze* | OVERALL HEIGHT 32" 40" 45" (HX) Custom* | GLASS COLOR (WH) Opal White (SC) Seeded Clear |
|------------------------|----------------------------|----------------------------------------------------------------------------------|-----------------------------------------|-----------------------------------------------|
| Stradio Cooper Stradio |                            | Premium* Standard                                                                | (HX) Custom* 45" 40" 32"                | SC CUFF SELECTION (MD) Medici                 |