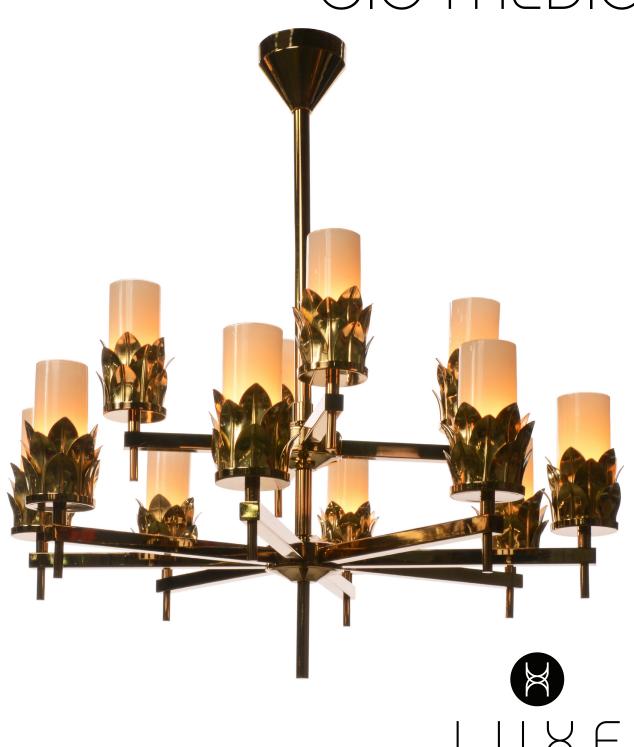

#### GIO MEDICI - 4+6+12-Arm Three Tier

The modernist silhouette of the GIO single or multi-tiered frame juxtaposes with jewelry-inspired cuffs cradling hand-blown opal or seeded glass cylinders. The MEDICI cuff is a layered crown of hand formed modern acanthus leaves, completing a feature accent that melds architectural lines with an organic flair.

LUXE lighting collections are handcrafted from the finest materials, combining classic motifs with contemporary flair to create signature illuminated features that are equal part light and art. Balancing light and shadow, color and clarity, each LUXE lighting fixture is a one of a kind creation.