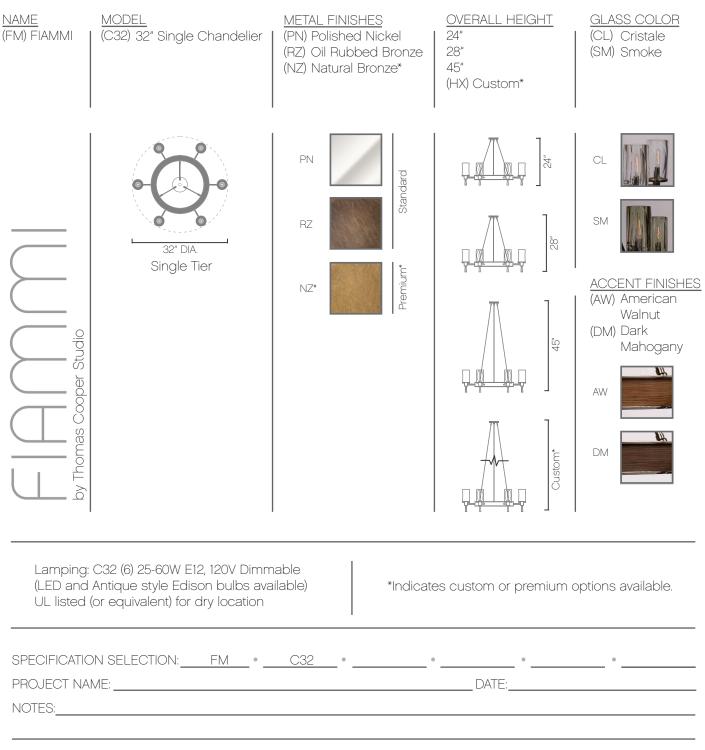

UL listed (or equivalent) for dry location

\*Indicates custom or premium options available.

SPECIFICATION SELECTION:
FM
•
•
•
•
•
•
•
•
•
•
•
•
•
•
•
•
•
•
•
•
•
•
•
•
•
•
•
•
•
•
•
•
•
•
•
•
•
•
•
•
•
•
•
•
•
•
•
•
•
•
•
•
•
•
•
•
•
•
•
•
•
•
•
•
•
•
•
•
•
•
•
•
•
•
•
•
•
•
•
•
•
•
•
•
•
•
•
•
•
•
•
•
•
•
•
•
•
•
•
•
•
•
•
•</t