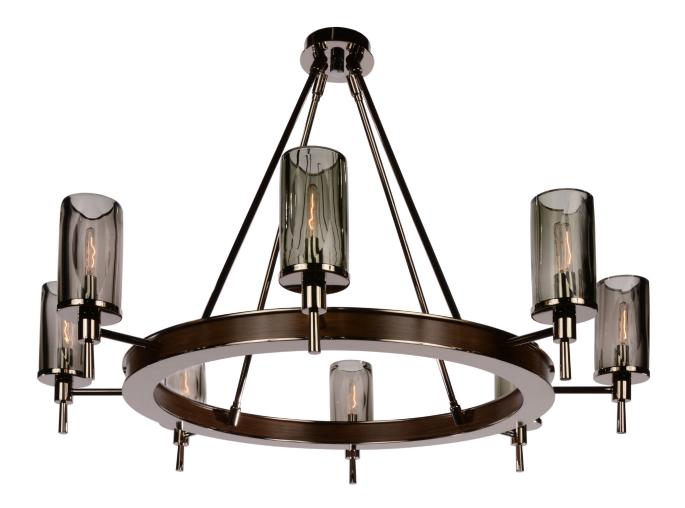

### FIAMMI - Jingle Tier 32

Individually hand blown glass shades with 'flame' facets cast graceful shadows as they float on an elegant frame of luxurious metals with a contrasting wood detail. Graceful and refined, Fiammi is a study in organic sophistication.

#### FIAMMI - Jingle Tier 40

Individually hand blown glass shades with 'flame' facets cast graceful shadows as they float on an elegant frame of luxurious metals with a contrasting wood detail. Graceful and refined, Fiammi is a study in organic sophistication.

#### FIAMMI - Two Tier 48

Individually hand blown glass shades with 'flame' facets cast graceful shadows as they float on an elegant frame of luxurious metals with a contrasting wood detail. Graceful and refined, Fiammi is a study in organic sophistication.