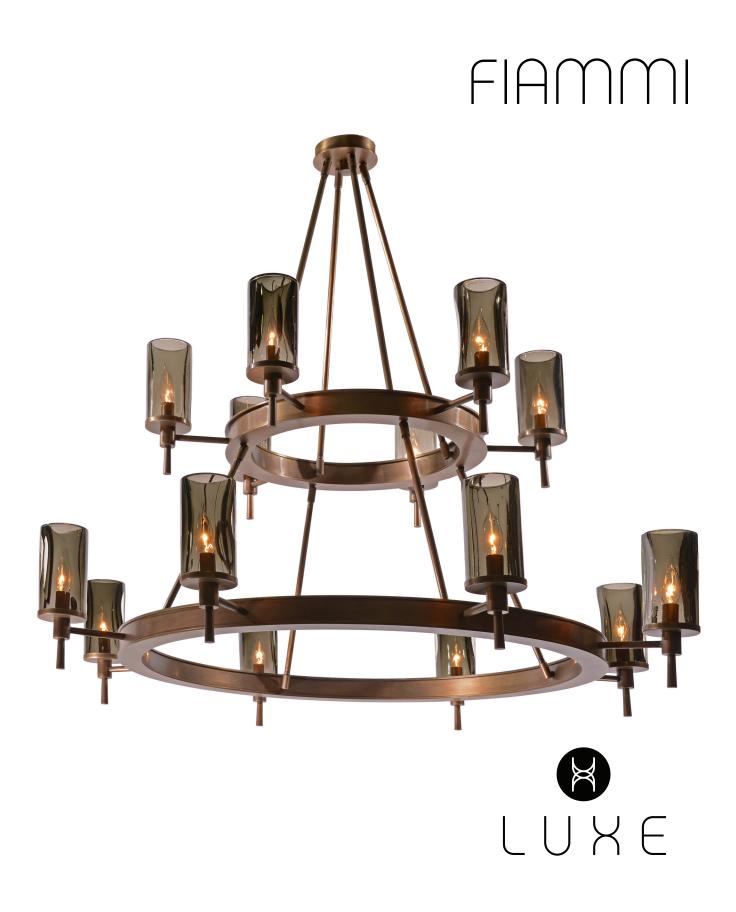

#### FIAMMI - Two Tier 48

Individually hand blown glass shades with 'flame' facets cast graceful shadows as they float on an elegant frame of luxurious metals with a contrasting wood detail. Graceful and refined, Fiammi is a study in organic sophistication.

LUXE lighting collections are handcrafted from the finest materials, combining classic motifs with contemporary flair to create signature illuminated features that are equal part light and art. Balancing light and shadow, color and clarity, each LUXE lighting fixture is a one of a kind creation.