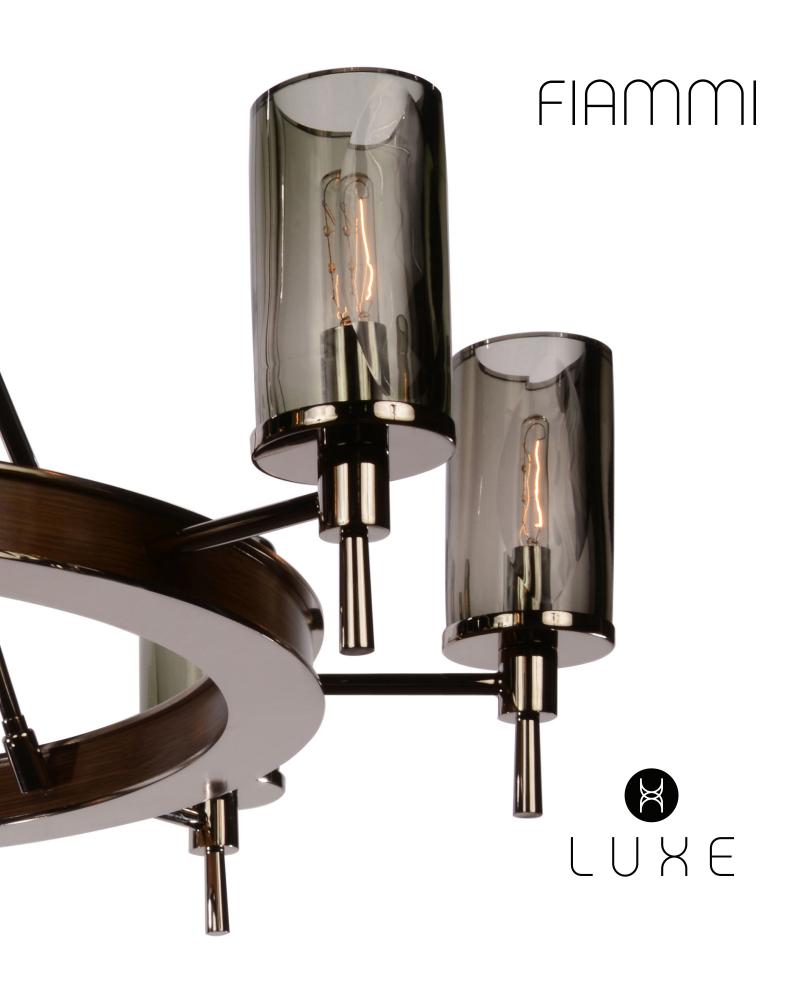

### FIAMMI - Jingle Tier 32

Individually hand blown glass shades with 'flame' facets cast graceful shadows as they float on an elegant frame of luxurious metals with a contrasting wood detail. Graceful and refined, Fiammi is a study in organic sophistication.

#### FIAMMI - Jingle Tier 40

Individually hand blown glass shades with 'flame' facets cast graceful shadows as they float on an elegant frame of luxurious metals with a contrasting wood detail. Graceful and refined, Fiammi is a study in organic sophistication.

#### FIAMMI - Two Tier 48

Individually hand blown glass shades with 'flame' facets cast graceful shadows as they float on an elegant frame of luxurious metals with a contrasting wood detail. Graceful and refined, Fiammi is a study in organic sophistication.

#### FIAMMI - Sconce

Beautiful hand blown glass shades with unique 'flame' facets cast graceful shadows as they float on the elegant frame of luxurious metal. Graceful and refined, FIAMMI is a study in organic sophistication.