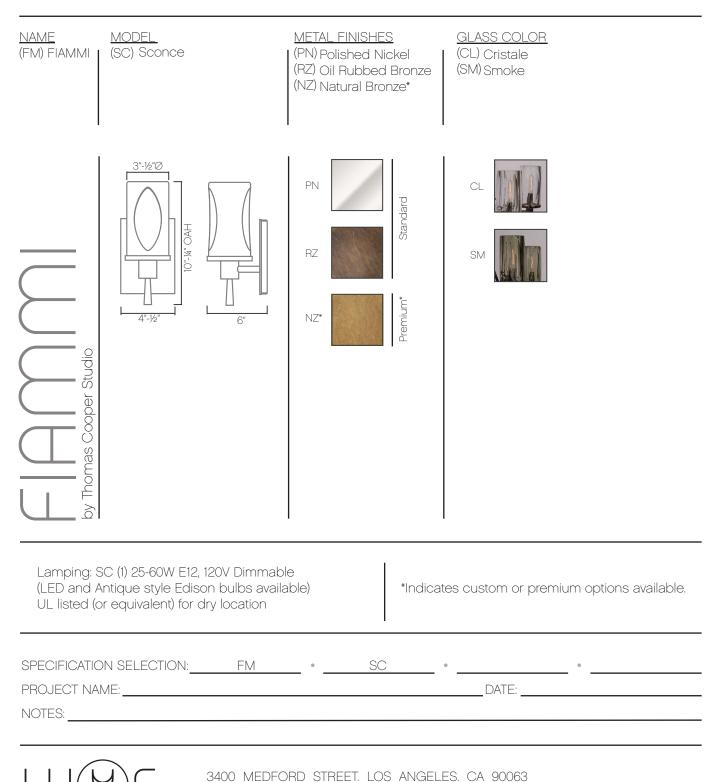

UL listed (or equivalent) for dry location

\*Indicates custom or premium options available.

SPECIFICATION SELECTION:
FM
•
•
•
•
•
•
•
•
•
•
•
•
•
•
•
•
•
•
•
•
•
•
•
•
•
•
•
•
•
•
•
•
•
•
•
•
•
•
•
•
•
•
•
•
•
•
•
•
•
•
•
•
•
•
•
•
•
•
•
•
•
•
•
•
•
•
•
•
•
•
•
•
•
•
•
•
•
•
•
•
•
•
•
•
•
•
•
•
•
•
•
•
•
•
•
•
•
•
•
•
•
•
•
•</t