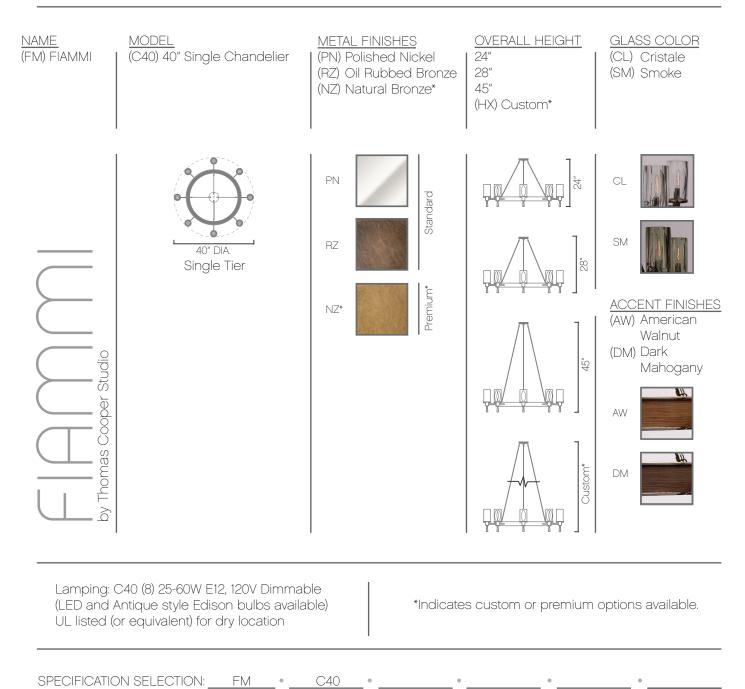

### FIAMMI - Jingle Tier 32

Individually hand blown glass shades with 'flame' facets cast graceful shadows as they float on an elegant frame of luxurious metals with a contrasting wood detail. Graceful and refined, Fiammi is a study in organic sophistication.

LUXE lighting collections are handcrafted from the finest materials, combining classic motifs with contemporary flair to create signature illuminated features that are equal part light and art. Balancing light and shadow, color and clarity, each LUXE lighting fixture is a one of a kind creation.