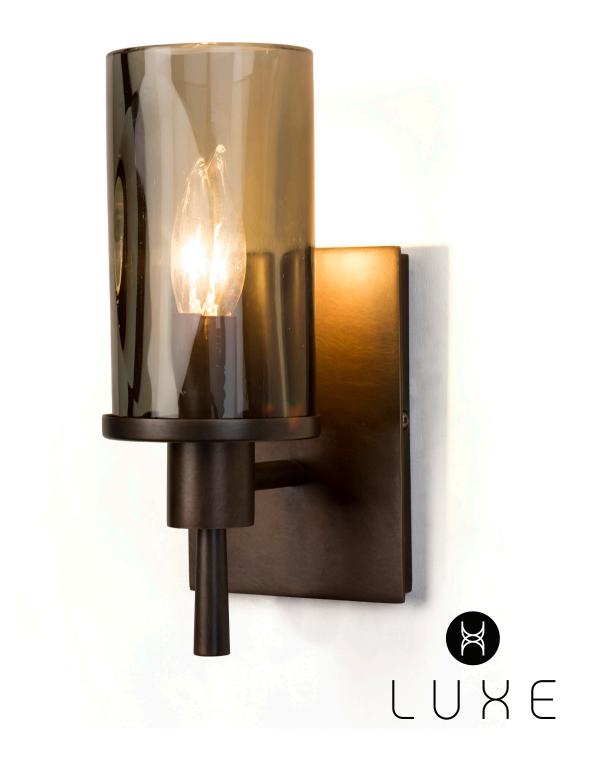

#### FIAMMI - Sconce

Beautiful hand blown glass shades with unique 'flame' facets cast graceful shadows as they float on the elegant frame of luxurious metal. Graceful and refined, FIAMMI is a study in organic sophistication.

LUXE lighting collections are handcrafted from the finest materials, combining classic motifs with contemporary flair to create signature illuminated features that are equal part light and art. Balancing light and shadow, color and clarity, each LUXE lighting fixture is a one of a kind creation.