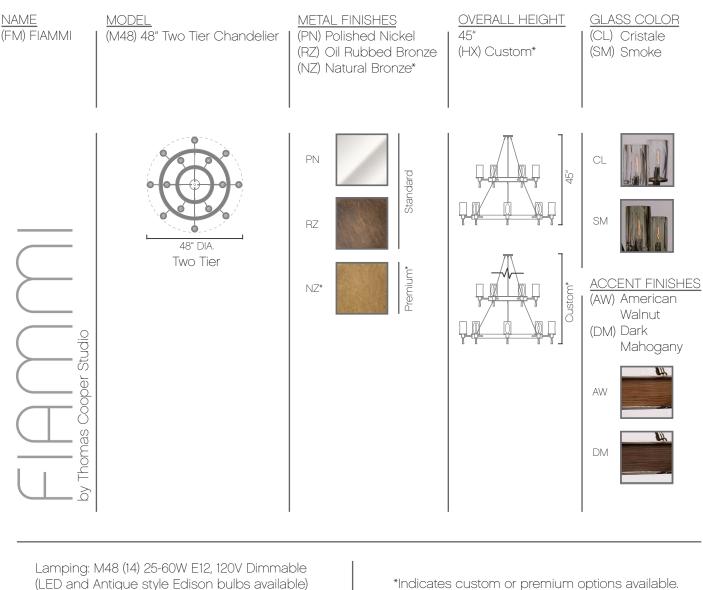

#### FIAMMI - Two Tier 48

Individually hand blown glass shades with 'flame' facets cast graceful shadows as they float on an elegant frame of luxurious metals with a contrasting wood detail. Graceful and refined, Fiammi is a study in organic sophistication.

LUXE lighting collections are handcrafted from the finest materials, combining classic motifs with contemporary flair to create signature illuminated features that are equal part light and art. Balancing light and shadow, color and clarity, each LUXE lighting fixture is a one of a kind creation.