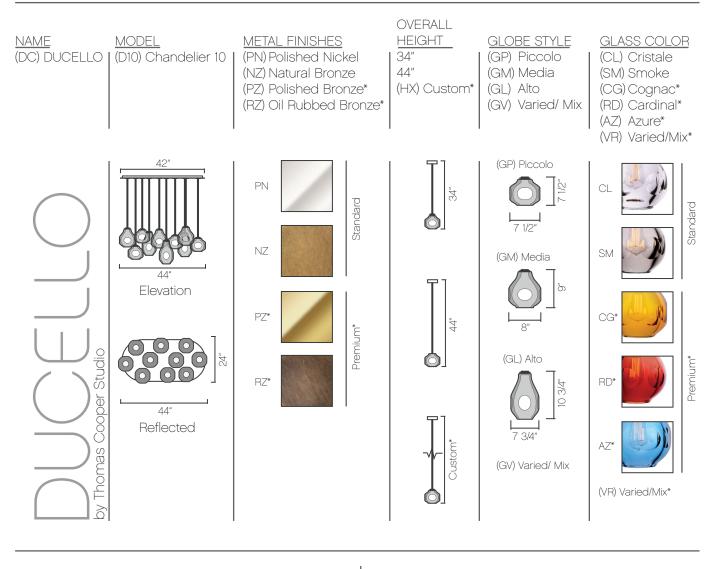

Lamping: D10 (10) 40-60W E26 120V Dimmable (LED and Antique style bulbs available)
UL listed (or equivalent) for damp location

\*Indicates custom or premium options available.

| SPECIFICATION SELECTION: | DC | _ • _ | D10 | _ • _ | · |       | • | • |  |
|--------------------------|----|-------|-----|-------|---|-------|---|---|--|
| PROJECT NAME:            |    |       |     |       |   | DATE: |   |   |  |
| NOTES:                   |    |       |     |       |   |       |   |   |  |