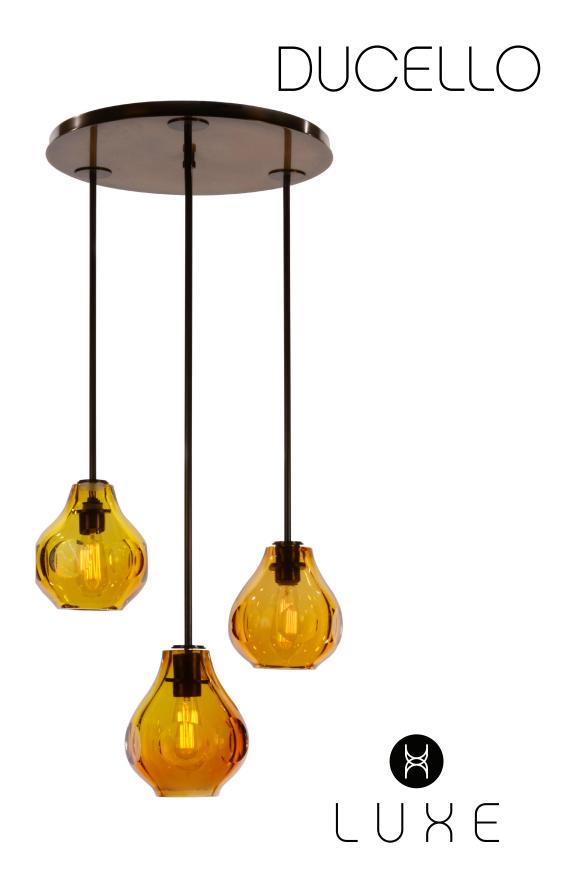

#### DUCELLO - Trio Round

Individually hand blown glass globes with diamond honed facets in three styles and configurations. Mix and match designs to fit your inspiration, your home and your life. Each hand polished facet reflects and reveals the light within. An incandescent vision, Ducello is simple in form, sumptuous in style.

LUXE lighting collections are handcrafted from the finest materials, combining classic motifs with contemporary flair to create signature illuminated features that are equal part light and art. Balancing light and shadow, color and clarity, each LUXE lighting fixture is a one of a kind creation.