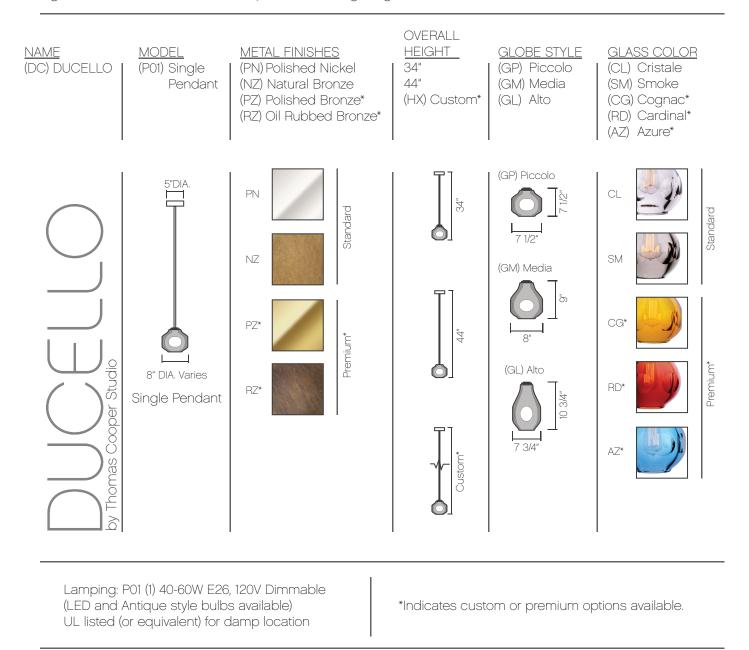

## DUCELLO - Single Pendant

Individually hand blown glass globes with diamond honed facets in three styles and configurations. Mix and match designs to fit your inspiration, your home and your life. Each hand polished facet reflects and reveals the light within. An incandescent vision, Ducello is simple in form, sumptuous in style.

LUXE lighting collections are handcrafted from the finest materials, combining classic motifs with contemporary flair to create signature illuminated features that are equal part light and art. Balancing light and shadow, color and clarity, each LUXE lighting fixture is a one of a kind creation.

SPECIFICATION SELECTION: DC • P01 • \_\_\_\_ • \_\_\_ • \_\_\_ • \_\_\_ PROJECT NAME: \_\_\_\_ DATE: \_\_\_\_