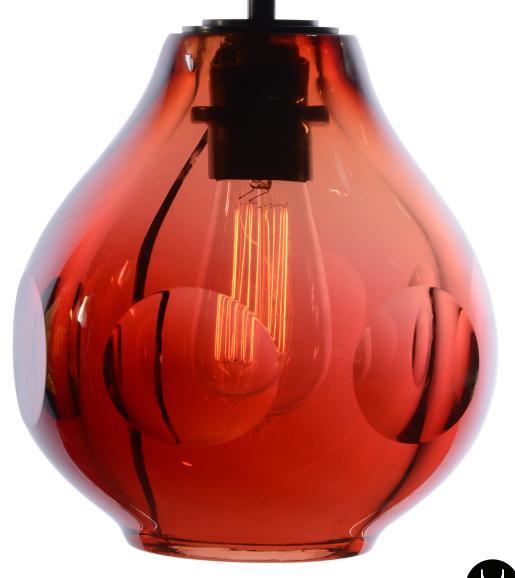

## DUCELLO - Single Pendant

Individually hand blown glass globes with diamond honed facets in three styles and configurations. Mix and match designs to fit your inspiration, your home and your life. Each hand polished facet reflects and reveals the light within. An incandescent vision, Ducello is simple in form, sumptuous in style.

LUXE lighting collections are handcrafted from the finest materials, combining classic motifs with contemporary flair to create signature illuminated features that are equal part light and art. Balancing light and shadow, color and clarity, each LUXE lighting fixture is a one of a kind creation.