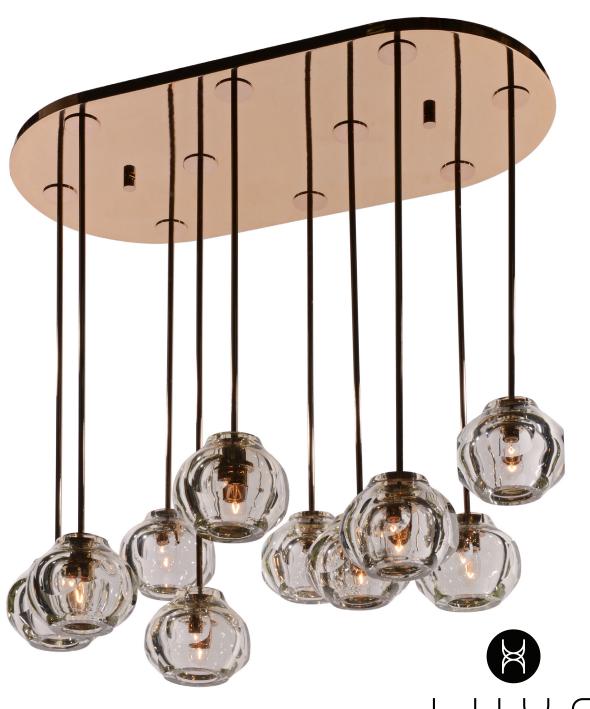

#### DUCELLO - Chandelier 10

Individually hand blown glass globes with diamond honed facets in three styles and configurations. Mix and match designs to fit your inspiration, your home and your life. Each hand polished facet reflects and reveals the light within. An incandescent vision, Ducello is simple in form, sumptuous in style.

Lamping: D10 (10) 40-60W E26 120V Dimmable (LED and Antique style bulbs available)
UL listed (or equivalent) for damp location

\*Indicates custom or premium options available.

| SPECIFICATION SELECTION: | DC | _ • _ | D10 | _ • _ | · |       | • | • |  |
|--------------------------|----|-------|-----|-------|---|-------|---|---|--|
| PROJECT NAME:            |    |       |     |       |   | DATE: |   |   |  |
| NOTES:                   |    |       |     |       |   |       |   |   |  |