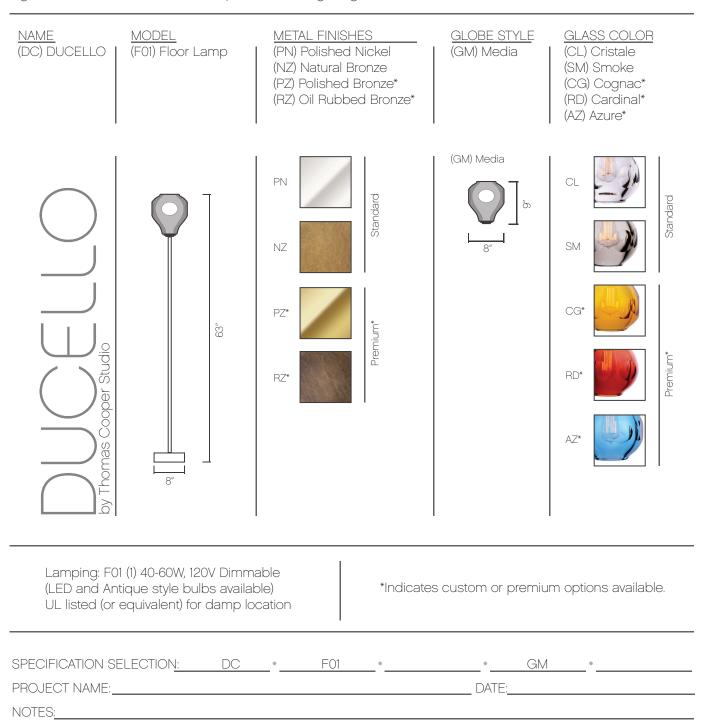

### DUCELLO - Floor Lamp

Individually hand blown glass globe with diamond honed facets. Each hand polished facet reflects and reveals the light within. An incandescent vision, Ducello is simple in form, sumptuous in style.

Mix and match with other fixtures from our Ducello collection to fit your inspiration, your home and your life.

Luxe lighting collections are handcrafted from the finest materials, combining classic motifs with contemporary flair to create signature illuminated features that are equal part light and art. Balancing light and shadow, color and clarity, each Luxe lighting fixture is a one of a kind creation.