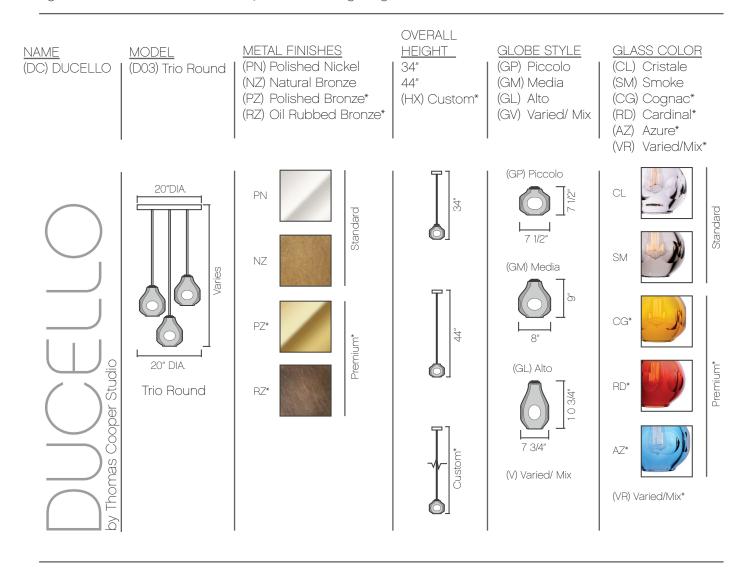

#### DUCELLO - Trio Round

Individually hand blown glass globes with diamond honed facets in three styles and configurations. Mix and match designs to fit your inspiration, your home and your life. Each hand polished facet reflects and reveals the light within. An incandescent vision, Ducello is simple in form, sumptuous in style.

LUXE lighting collections are handcrafted from the finest materials, combining classic motifs with contemporary flair to create signature illuminated features that are equal part light and art. Balancing light and shadow, color and clarity, each LUXE lighting fixture is a one of a kind creation.

Lamping: D03 (3) 40-60W E26, 120V Dimmable (LED and Antique style bulbs available)
UL listed (or equivalent) for damp location

\*Indicates custom or premium options available.

| SPECIFICATION SELECTION: | DC | - • _ | D03 | _ • _ | • |        | • | • |  |
|--------------------------|----|-------|-----|-------|---|--------|---|---|--|
| PROJECT NAME:            |    |       |     |       |   | DATE:_ |   |   |  |
| NOTES:                   |    |       |     |       |   |        |   |   |  |