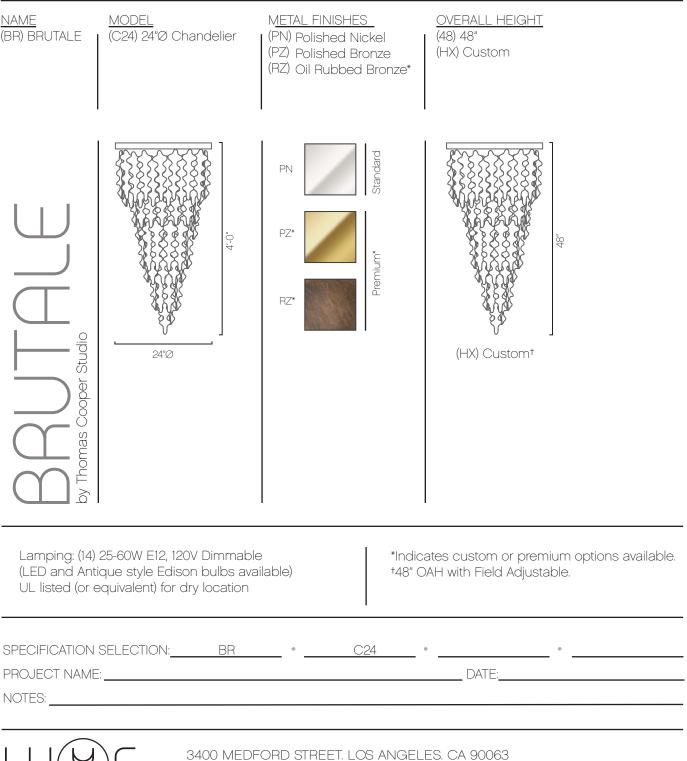

## BRUTALE - by Thomas Cooper Studio

Tiers of organic Venetian glass forms, modeled after a brutalist sculpture, hang heavy yet light as air – like icicles melted in winter sun then frozen once more. Each Brutale glass piece, cast in quartz sand, glows with a fine molten texture and seeded bubbles that reveal the hand of the artist.