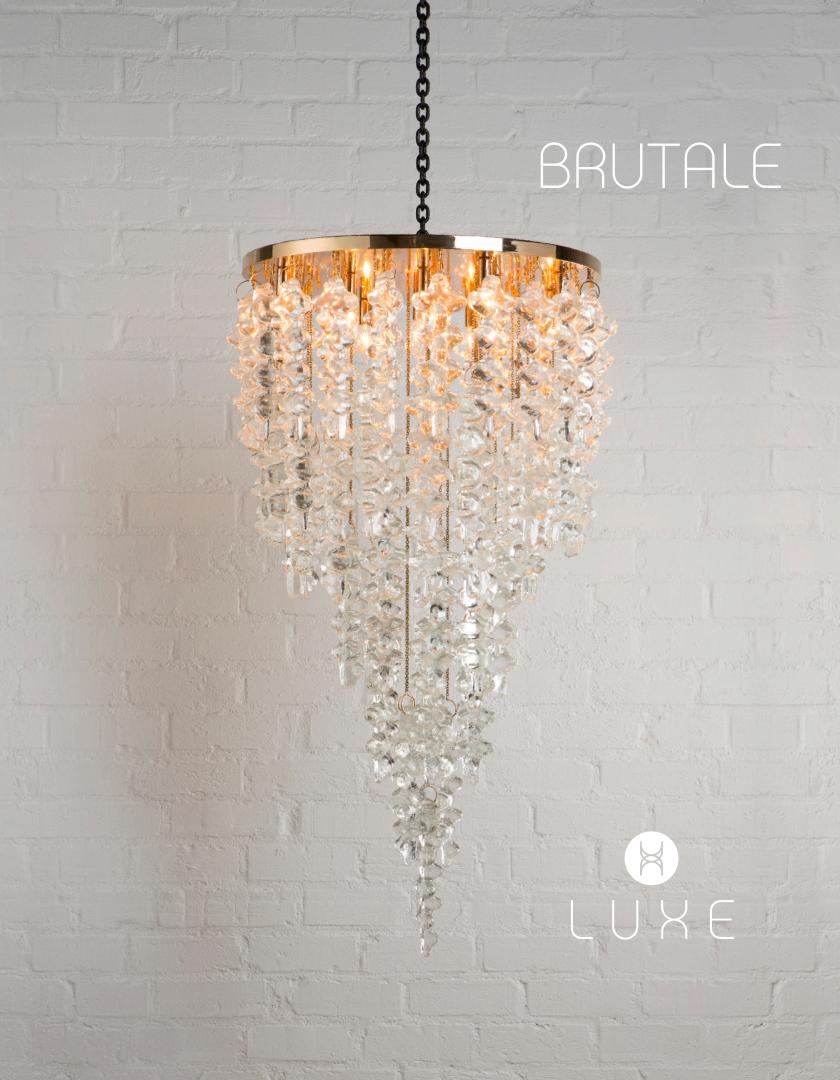

## BRUTALE - by Thomas Cooper Studio

Tiers of organic Venetian glass forms, modeled after a brutalist sculpture, hang heavy yet light as air – like icicles melted in winter sun then frozen once more. Each Brutale glass piece, cast in quartz sand, glows with a fine molten texture and seeded bubbles that reveal the hand of the artist.

LUXE lighting collections are handcrafted from the finest materials, combining classic motifs with contemporary flair to create signature illuminated features that are equal part light and art. Balancing light and shadow, color and clarity, each LUXE lighting fixture is a one of a kind creation.