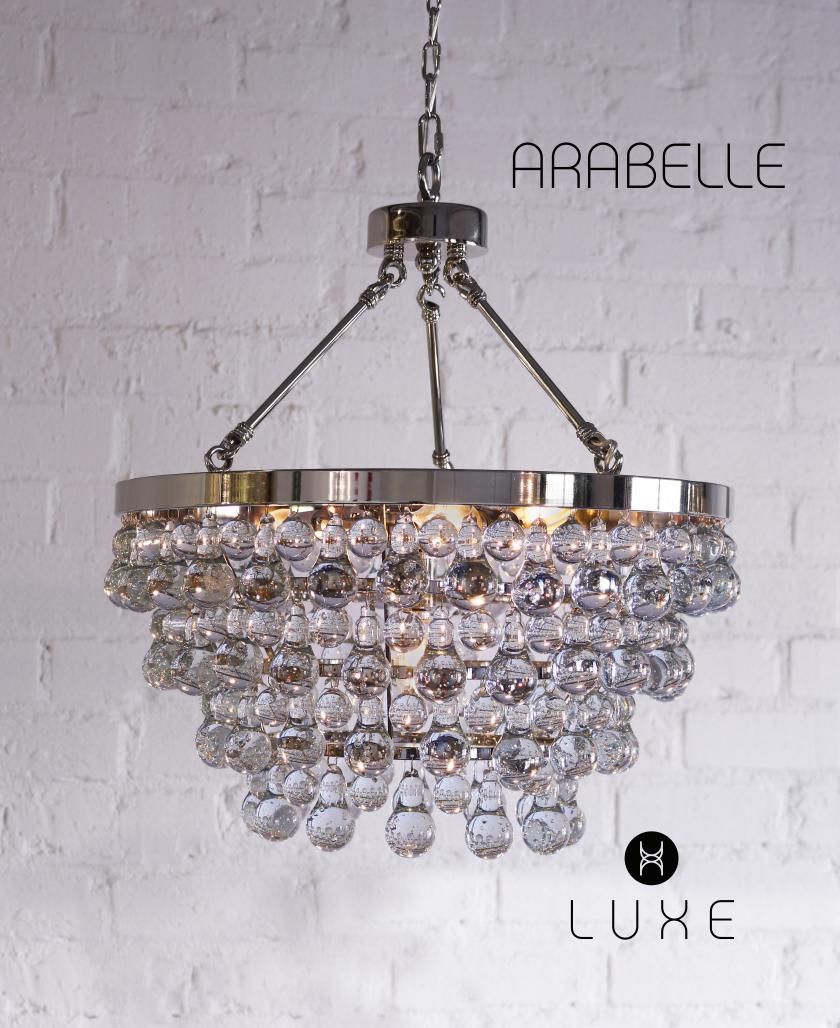

ARABELLE - by Thomas Cooper Studio
Tiers of cristale Venetian glass drops sprinkled with tiny bubbles drip from sleek mirrored frames to create a luxurious jewelry-like silhouette. Offered in five sophisticated silhouettes and two fine finishes, ARABELLE shimmers and shines like a glamorous party girl – always the center of attention!

LUXE lighting collections are handcrafted from the finest materials, combining classic motifs with contemporary flair to create signature illuminated features that are equal part light and art. Balancing light and shadow, color and clarity, each LUXE lighting fixture is a one of a kind creation.

| NAME<br>(AR) Arabelle                                                                                                                                                                  | MODEL<br>(C20) 20" Chandelier | METAL FINISHES (PN) Polished Nickel (PZ) Polished Bronze* (RZ) Oil Rubbed Bronze* | GLASS COLOR<br>(CL) Cristale |  |
|----------------------------------------------------------------------------------------------------------------------------------------------------------------------------------------|-------------------------------|-----------------------------------------------------------------------------------|------------------------------|--|
| PHAME Cooper Studio                                                                                                                                                                    | (C20)    1                    | Pz*  Standard  Standard                                                           | CL                           |  |
| Lamping: C20 (4) E12 60W Max, 120V Dimmable (LED and Antique style bulbs also available)  UL listed (or equivalent) for damp location  *Indicates custom or premium options available. |                               |                                                                                   |                              |  |
|                                                                                                                                                                                        | N SELECTION: AR • C20         |                                                                                   | • <u>CL</u>                  |  |