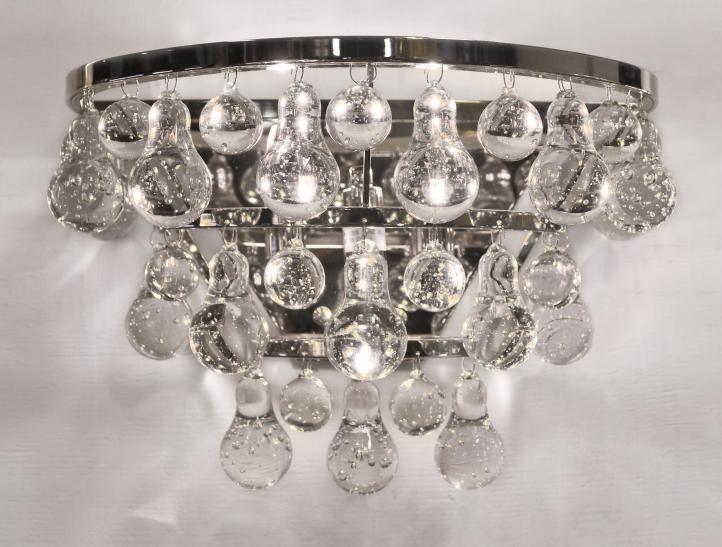

### ARABELLE - by Thomas Cooper Studio

Tiers of cristale Venetian glass drops sprinkled with tiny bubbles drip from sleek mirrored frames to create a luxurious jewelry-like silhouette. Offered in five sophisticated silhouettes and two fine finishes, ARABELLE shimmers and shines like a glamorous party girl – always the center of attention!

LUXE lighting collections are handcrafted from the finest materials, combining classic motifs with contemporary flair to create signature illuminated features that are equal part light and art. Balancing light and shadow, color and clarity, each LUXE lighting fixture is a one of a kind creation.

| NAME (AR) Arabelle                                                                                                                                                                   | MODEL<br>(SC) Wall Sconce |         | METAL FINISHES (PN) Polished Nick (PZ) Polished Bror (RZ) Oil Rubbed B | nze*              | GLASS COLOR<br>(CL) Cristale |
|--------------------------------------------------------------------------------------------------------------------------------------------------------------------------------------|---------------------------|---------|------------------------------------------------------------------------|-------------------|------------------------------|
| PHAME Studio  by Thomas Cooper Studio                                                                                                                                                | (SC)  13"  6" Prj         | 8½° OAH | PZ*  RZ*                                                               | Premium* Standard | CL                           |
| Lamping: SC (3) G9 20W Max, 120V Dimmable (LED and Antique style bulbs also available)  UL listed (or equivalent) for damp location  *Indicates custom or premium options available. |                           |         |                                                                        |                   |                              |
|                                                                                                                                                                                      | N SELECTION: AR           |         | •DATE:_                                                                |                   | CL                           |
| NOTES:                                                                                                                                                                               |                           |         |                                                                        |                   |                              |