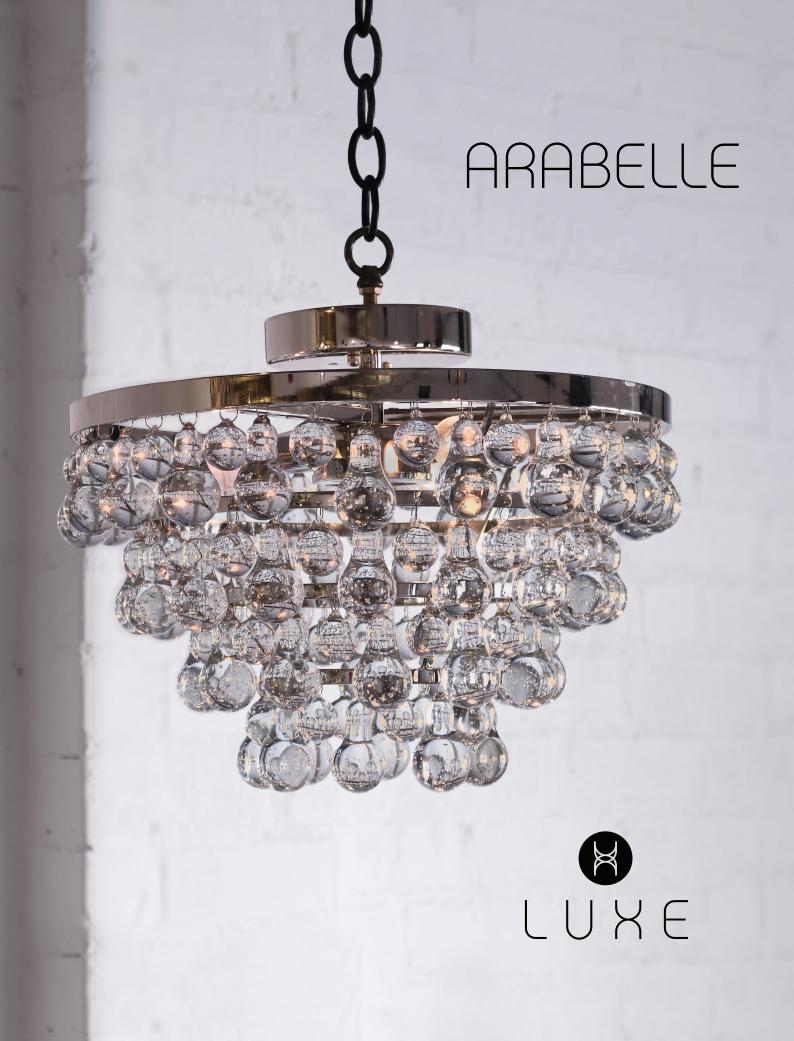

ARABELLE - by Thomas Cooper Studio
Tiers of cristale Venetian glass drops sprinkled with tiny bubbles drip from sleek mirrored frames to create a luxurious jewelry-like silhouette. Offered in five sophisticated silhouettes and two fine finishes, ARABELLE shimmers and shines like a glamorous party girl - always the center of attention!

LUXE lighting collections are handcrafted from the finest materials, combining classic motifs with contemporary flair to create signature illuminated features that are equal part light and art. Balancing light and shadow, color and clarity, each LUXE lighting fixture is a one of a kind creation.

| NAME<br>(AR) Arabelle                                                                                                                                                                  | MODEL<br>(C17) 17" Chandelier                                                                                                                                                                                                                                                                                                                                                                                                                                                                                                                                                                                                                                                                                                                                                                                                                                                                                                                                                                                                                                                                                                                                                                                                                                                                                                                                                                                                                                                                                                                                                                                                                                                                                                                                                                                                                                                                                                                                                                                                                                                                                                  | METAL FINISHES (PN) Polished Nickel (PZ) Polished Bronze* (RZ) Oil Rubbed Bronze* | GLASS COLOR<br>(CL) Cristale |
|----------------------------------------------------------------------------------------------------------------------------------------------------------------------------------------|--------------------------------------------------------------------------------------------------------------------------------------------------------------------------------------------------------------------------------------------------------------------------------------------------------------------------------------------------------------------------------------------------------------------------------------------------------------------------------------------------------------------------------------------------------------------------------------------------------------------------------------------------------------------------------------------------------------------------------------------------------------------------------------------------------------------------------------------------------------------------------------------------------------------------------------------------------------------------------------------------------------------------------------------------------------------------------------------------------------------------------------------------------------------------------------------------------------------------------------------------------------------------------------------------------------------------------------------------------------------------------------------------------------------------------------------------------------------------------------------------------------------------------------------------------------------------------------------------------------------------------------------------------------------------------------------------------------------------------------------------------------------------------------------------------------------------------------------------------------------------------------------------------------------------------------------------------------------------------------------------------------------------------------------------------------------------------------------------------------------------------|-----------------------------------------------------------------------------------|------------------------------|
| by Thomas Cooper Studio                                                                                                                                                                | (C17)  He can be a second of the control of the can be a second of t | PZ*  RZ*  Standard                                                                | CL                           |
| Lamping: C17 (3) E12 60W Max, 120V Dimmable (LED and Antique style bulbs also available)  UL listed (or equivalent) for damp location  *Indicates custom or premium options available. |                                                                                                                                                                                                                                                                                                                                                                                                                                                                                                                                                                                                                                                                                                                                                                                                                                                                                                                                                                                                                                                                                                                                                                                                                                                                                                                                                                                                                                                                                                                                                                                                                                                                                                                                                                                                                                                                                                                                                                                                                                                                                                                                |                                                                                   |                              |
|                                                                                                                                                                                        | N SELECTION: AR © C                                                                                                                                                                                                                                                                                                                                                                                                                                                                                                                                                                                                                                                                                                                                                                                                                                                                                                                                                                                                                                                                                                                                                                                                                                                                                                                                                                                                                                                                                                                                                                                                                                                                                                                                                                                                                                                                                                                                                                                                                                                                                                            |                                                                                   |                              |