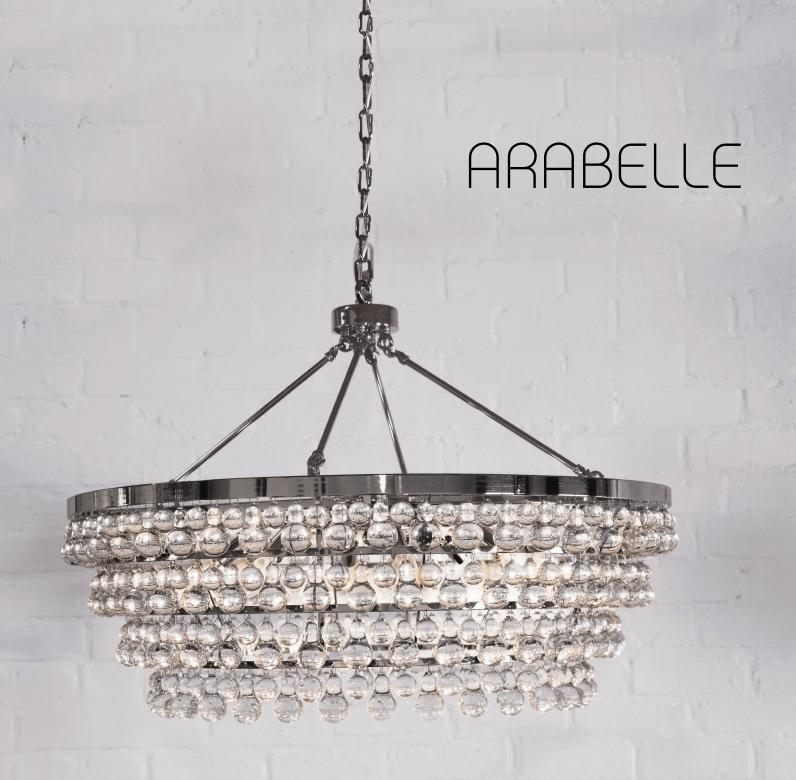

ARABELLE - by Thomas Cooper Studio
Tiers of cristale Venetian glass drops sprinkled with tiny bubbles drip from sleek mirrored frames to create a luxurious jewelry-like silhouette. Offered in five sophisticated silhouettes and two fine finishes, ARABELLE shimmers and shines like a glamorous party girl – always the center of attention!

LUXE lighting collections are handcrafted from the finest materials, combining classic motifs with contemporary flair to create signature illuminated features that are equal part light and art. Balancing light and shadow, color and clarity, each LUXE lighting fixture is a one of a kind creation.

| NAME (AR) Arabelle                                                                                                                                                                     | MODEL<br>(C35) 35" Chandelier | METAL FINISHES (PN) Polished Nickel (PZ) Polished Bronze* (RZ) Oil Rubbed Bronze* | GLASS COLOR<br>(CL) Cristale |
|----------------------------------------------------------------------------------------------------------------------------------------------------------------------------------------|-------------------------------|-----------------------------------------------------------------------------------|------------------------------|
| PHAME Cooper Studio                                                                                                                                                                    | 35° DIA.                      | PZ*  RZ*  Standard                                                                | CL                           |
| Lamping: C35 (8) E12 60W Max, 120V Dimmable (LED and Antique style bulbs also available)  UL listed (or equivalent) for damp location  *Indicates custom or premium options available. |                               |                                                                                   |                              |
|                                                                                                                                                                                        | N SELECTION: AR •             | C35 •DATE:                                                                        | * <u>CL</u>                  |