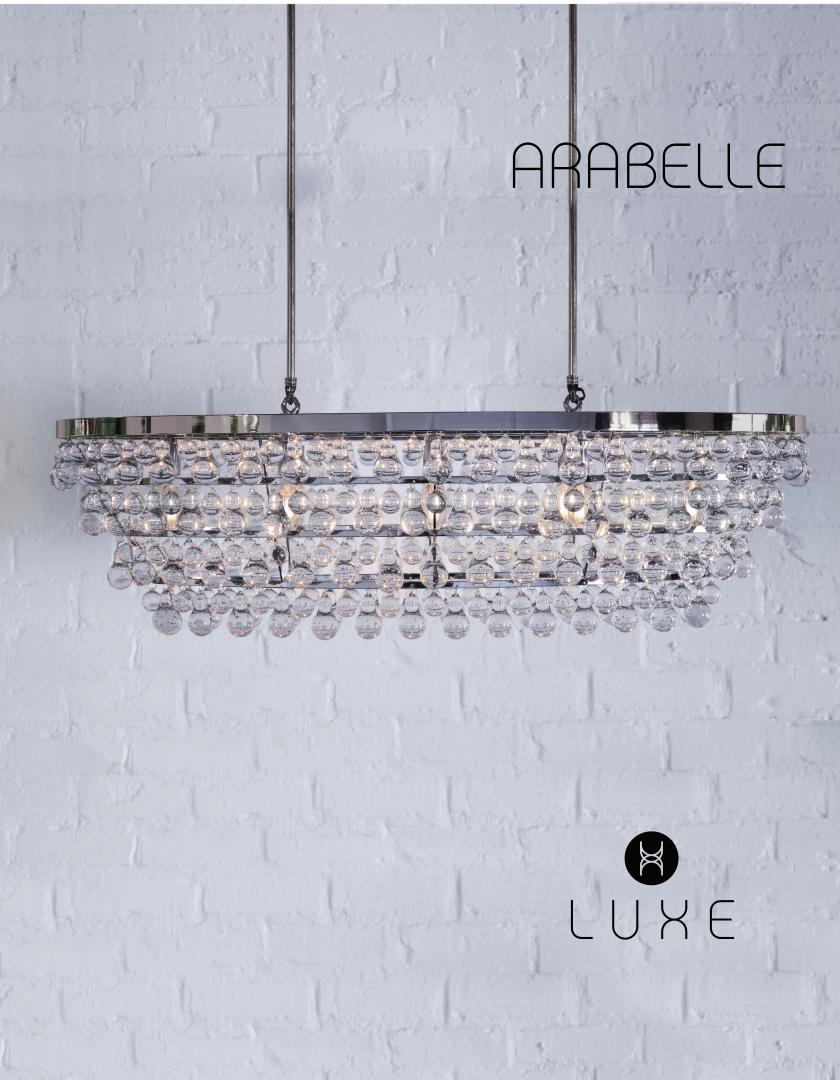

## ARABELLE - by Thomas Cooper Studio

Tiers of cristale Venetian glass drops sprinkled with tiny bubbles drip from sleek mirrored frames to create a luxurious jewelry-like silhouette. Offered in five sophisticated silhouettes and two fine finishes, ARABELLE shimmers and shines like a glamorous party girl – always the center of attention!

LUXE lighting collections are handcrafted from the finest materials, combining classic motifs with contemporary flair to create signature illuminated features that are equal part light and art. Balancing light and shadow, color and clarity, each LUXE lighting fixture is a one of a kind creation.

| <u>NAME</u><br>(AR) Arabelle                                                                                                                                                           | MODEL<br>(C43) 43" Chandelier Oval | METAL FINISHES (PN) Polished Nickel (PZ) Polished Bronze* (RZ) Oil Rubbed Bronze* | GLASS COLOR<br>(CL) Cristale |  |
|----------------------------------------------------------------------------------------------------------------------------------------------------------------------------------------|------------------------------------|-----------------------------------------------------------------------------------|------------------------------|--|
| PHAME Cooper Studio                                                                                                                                                                    | (C43)                              | PX*  Premium*  Standard  Standard                                                 | CL                           |  |
| Lamping: C43 (8) E12 60W Max, 120V Dimmable (LED and Antique style bulbs also available)  UL listed (or equivalent) for damp location  *Indicates custom or premium options available. |                                    |                                                                                   |                              |  |
| SPECIFICATION PROJECT NAM                                                                                                                                                              | N SELECTION: AR • C43              | •DATE:                                                                            | • <u>CL</u>                  |  |