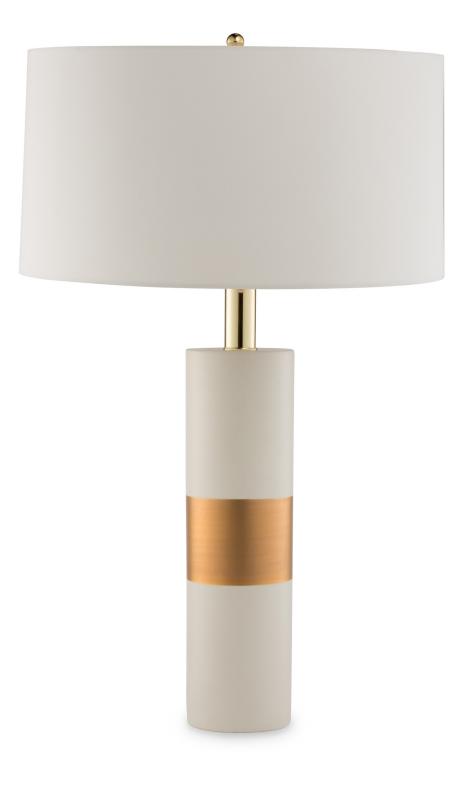

### Why we love it...

(besides the fact that it has great taste in flashy gold belts)

This stunning piece is crafted in cool white and warm bronze for maximum design inspiration. Adds a dose of serenity to your bedside table.

4.7 in. W. x 17.7 in. H.

Hand Cast Ceramic in Matte Ivory with Gold Leaf Accent & Brass Hardware

Lamping: 40 Watt E26, 120V

Cord Length: 6'

Designed in L.A., made in Portugal

ORDER

ITEM SKU: TL16034