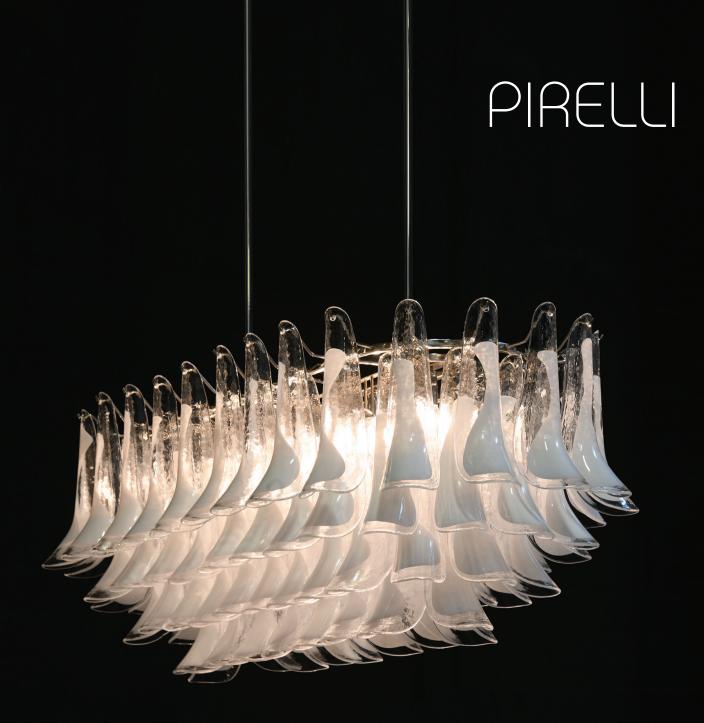

## PIRELLI Dining Chandelier

Curvaceous petals of hand blown Venetian glass create a modernist floral statement piece. Offered in classic Opalino White in two choices of tiered pendant and luxurious hand plated metals, PIRELLI adds a charming, organic accent, to any space.

LUXE lighting collections are handcrafted from the finest materials, combining classic motifs with contemporary flair to create signature illuminated features that are equal part light and art. Balancing light and shadow, color and clarity, each LUXE lighting fixture is a one of a kind creation.