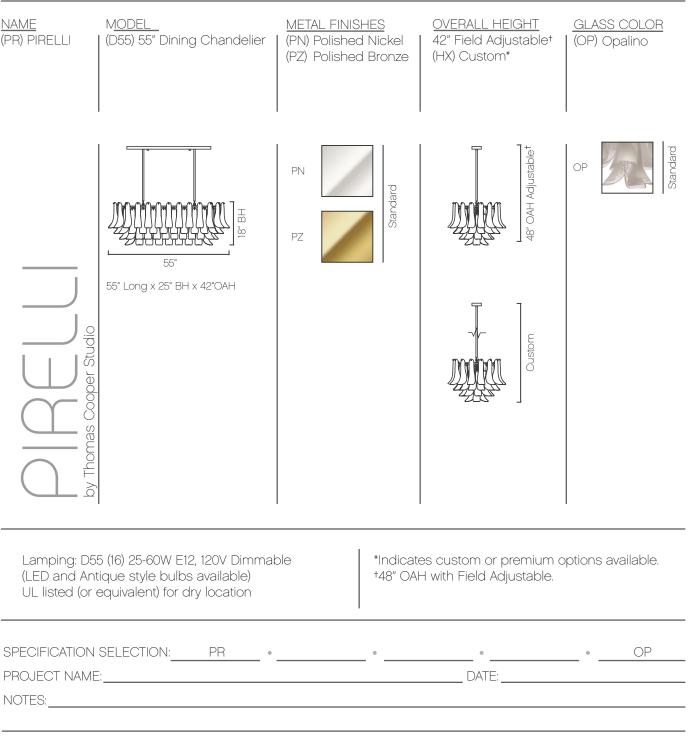

## PIRELLI Dining Chandelier

Curvaceous petals of hand blown Venetian glass create a modernist floral statement piece. Offered in classic Opalino White in two choices of tiered pendant and luxurious hand plated metals, PIRELLI adds a charming, organic accent, to any space.