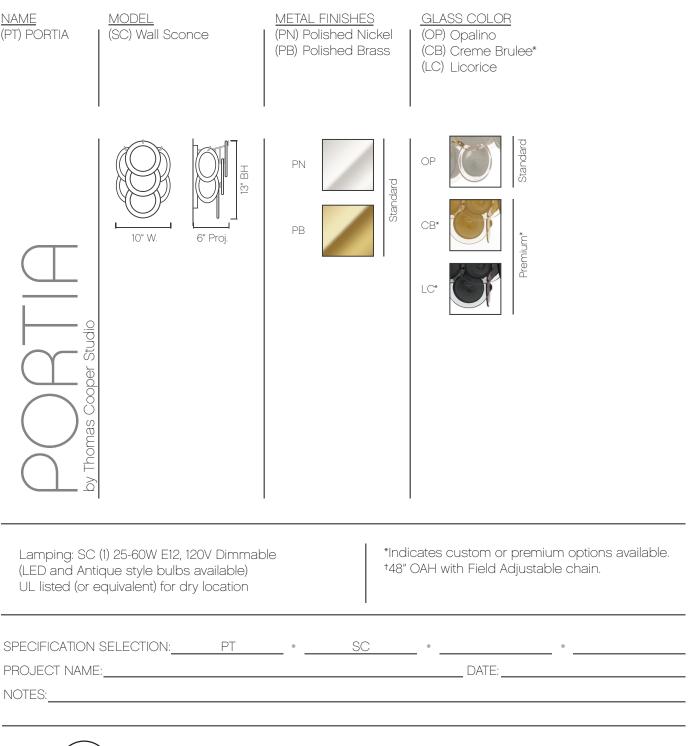

## PORTIA - Wall Sconce

Tiers of hand blown Venetian glass rondels overlap to create a charming modernist classic. Offered in two configurations with subtly sophisticated colorways and a playful silhouette – PORTIA, you are delightful!