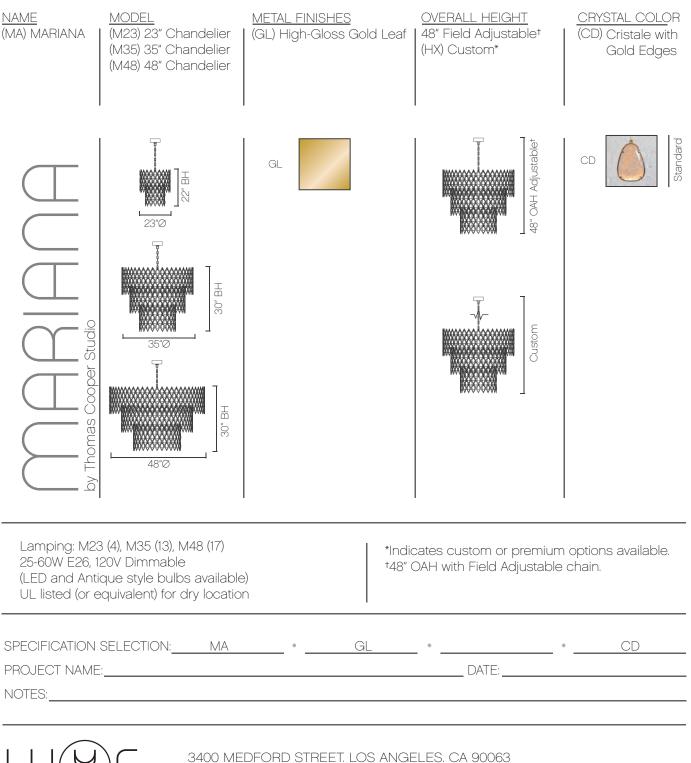

## MARIANA - M23, M35, M48

Like an exotic trove of forbidden treasure...

Teardrops of Natural Brazilian Quartz ' Rock' Crystal hang breathlessly within the tiers of their golden cage. Tiered diamond-patterned shades surround an inner chandelier - all hand finished by our artisans in Gold Leaf. Marvelous MARIANA!