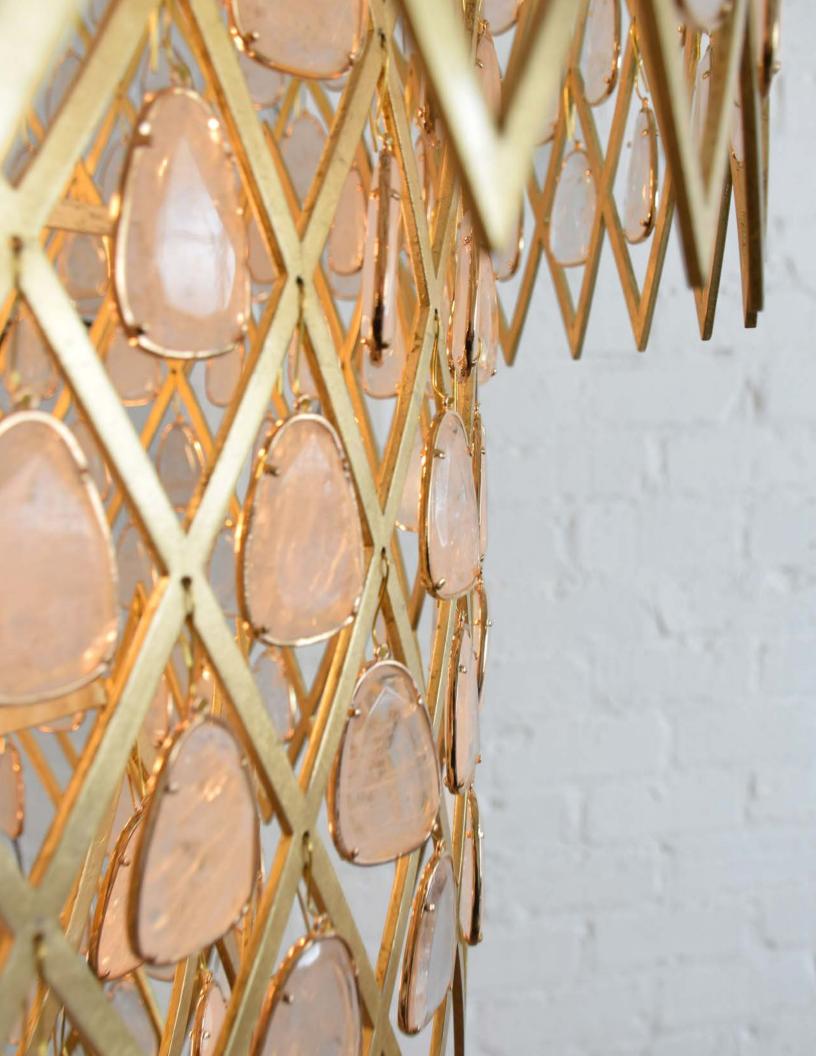

## MARIANA - M23, M35, M48

Like an exotic trove of forbidden treasure...

Teardrops of Natural Brazilian Quartz ' Rock' Crystal hang breathlessly within the tiers of their golden cage. Tiered diamond-patterned shades surround an inner chandelier - all hand finished by our artisans in Gold Leaf. Marvelous MARIANA!