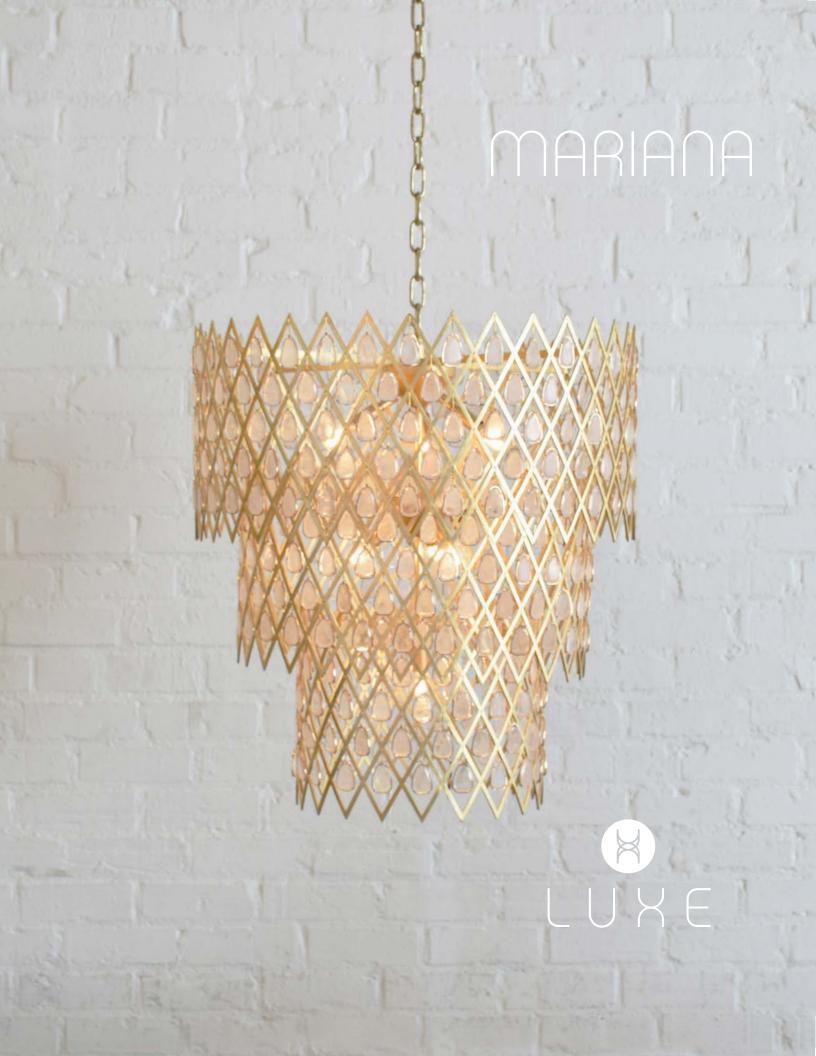

MARIANA Shown: M29 Chandelier in High-Gloss Gold Leaf

## MARIANA - M23, M35, M48

Like an exotic trove of forbidden treasure...

Teardrops of Natural Brazilian Quartz ' Rock' Crystal hang breathlessly within the tiers of their golden cage. Tiered diamond-patterned shades surround an inner chandelier - all hand finished by our artisans in Gold Leaf. Marvelous MARIANA!