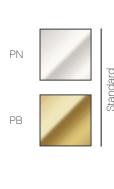

NAME (BZ) BELLAZA MODEL (C18) 18" Chandelier (C24) 24" Chandelier (C36) 36" Chandelier (D60) 60" Chandelier

METAL FINISHES (PN) Polished Nickel (PB) Polished Brass

OVERALL HEIGHT 48" Field Adjustable<sup>†</sup> (HX) Custom\*