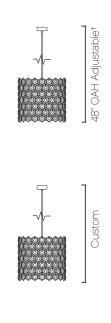

NAME (BZ) BELLAZA MODEL (C18) 18" Chandelier (C24) 24" Chandelier (C36) 36" Chandelier (D60) 60" Chandelier

METAL FINISHES (PN) Polished Nickel (PB) Polished Brass

OVERALL HEIGHT 48" Field Adjustable<sup>†</sup> (HX) Custom\*