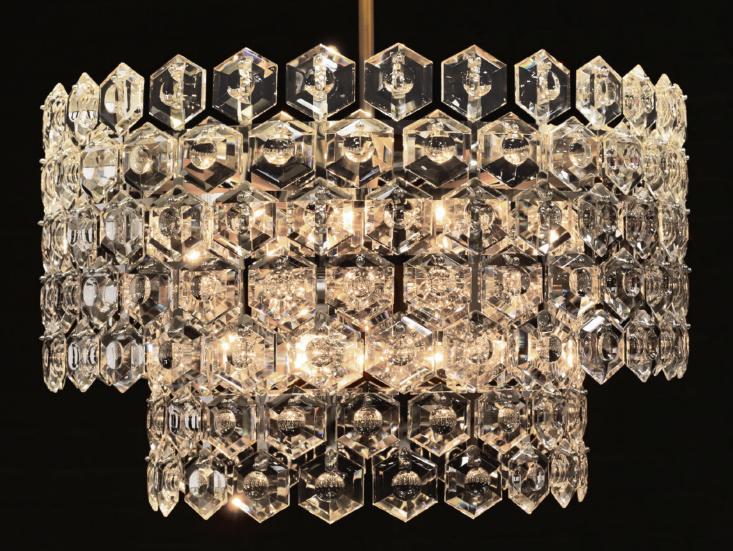

## BELLAZA - C18, C24, C36, D60

Halos of luxurious crystal hexagons - faceted with a custom carved concave detail - defuse and refract light within and throughout. Elusive and illusory, BELLAZA casts a symphony of light and shadow. Offered in single and layered double tiers with plated canopy options, add the perfect accent to great rooms, dining and living spaces. BELLAZA you are a shimmering beauty!