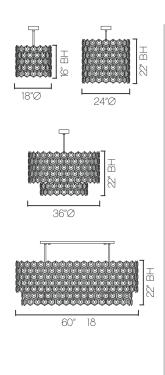

NAME (BZ) BELLAZA MODEL (C18) 18" Chandelier (C24) 24" Chandelier (C36) 36" Chandelier (D60) 60" Chandelier

METAL FINISHES (PN) Polished Nickel (PB) Polished Brass

OVERALL HEIGHT 48" Field Adjustable<sup>†</sup> (HX) Custom\*