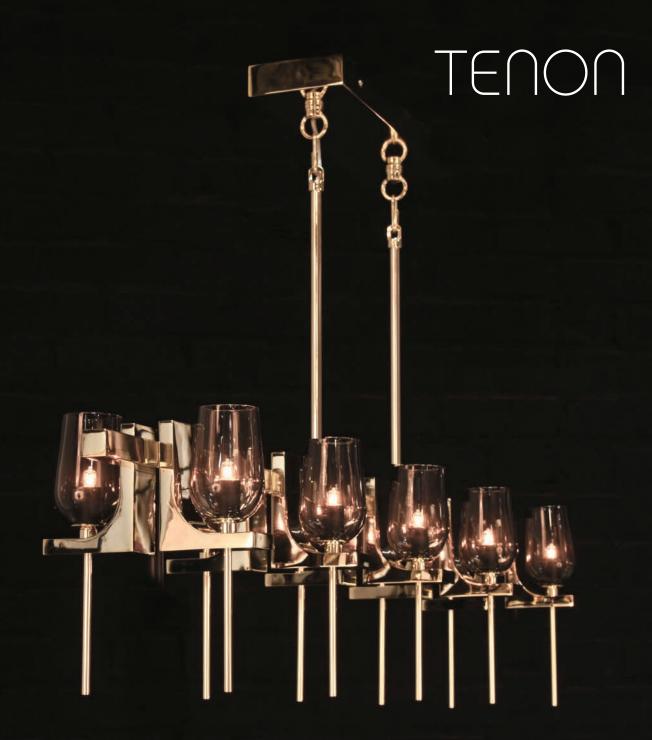

## TENON - (D55) Dining Chandelier, (10) Wall Iconce

Elegant and timeless, blown fumee cristale or smoke glass cups balance on their curvaceous frames, lined up like supermodels on a runway of gleaming brass, polished nickel, or oil rubbed bronze.