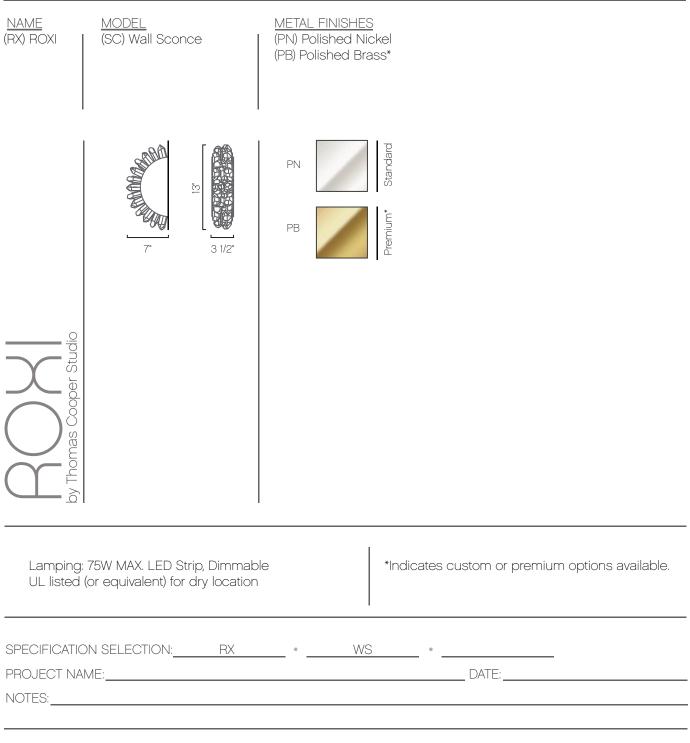

## ROXI

Hand-hewn Brazilian quartz rock crystal points create a halo of texture and shadow. Offered in two stunning configurations, ROXI is organic yet architectural – a dramatic focal point within your perfectly designed environment.