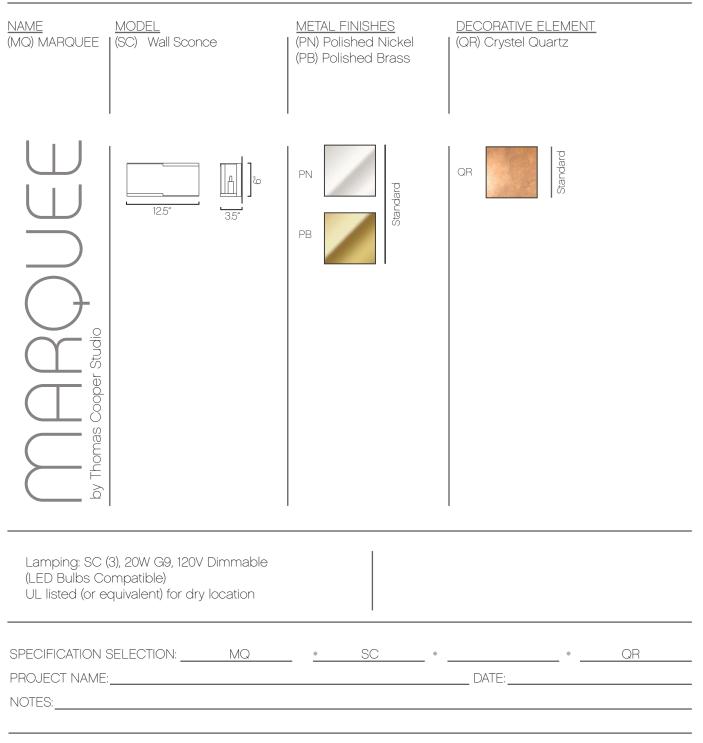

## MARQUEE





## MARQUEE - (SC) Wall Sconce

A stunning attention grabber and a delightful addition to any space! The classic silhouette of the MARQUEE nods to the rich history of Hollywood cinema, with its elegant slab of natural quartz glows from within, clasped delicately by beautifully plated arms. With its thin profile and luxurious materials, MARQUEE is subtle in form, sophisticated in presence, and understated in glamour.

LUXE lighting collections are a handcrafted from the finest materials, combining classic motifs with contemporary flair to create signature illuminated features that are equal part light and art.





3400 MEDFORD STREET. LOS ANGELES. CA 90063 TEL 323-227-9207 SALES@LUXELIGHTANDHOME.COM