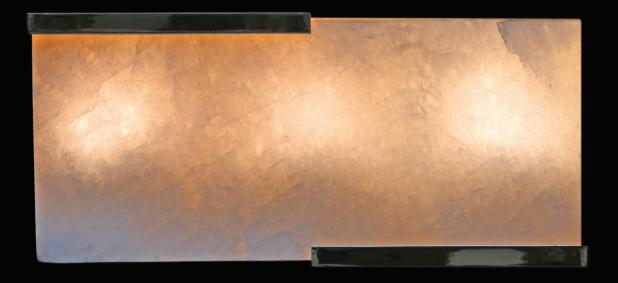

## MARQUEE - (SC) Wall Sconce

A stunning attention grabber and a delightful addition to any space! The classic silhouette of the MARQUEE nods to the rich history of Hollywood cinema, with its elegant slab of natural quartz glows from within, clasped delicately by beautifully plated arms. With its thin profile and luxurious materials, MARQUEE is subtle in form, sophisticated in presence, and understated in glamour.