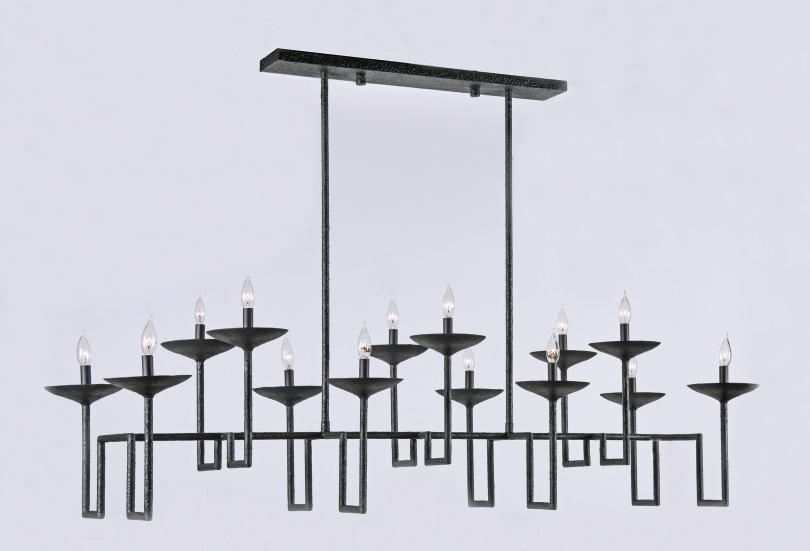

## LE MARAIS - Dining Chandelier

Elegant chandelier with a unique hand crafted french plaster finish in classic Ivory or dramatic Charcoal. Inspired by Giacometti's sculptures commissioned by the Musee Picasso in Paris, the graceful lines of Le Marais portray a delicate strength and a modern yet timeless point of view.