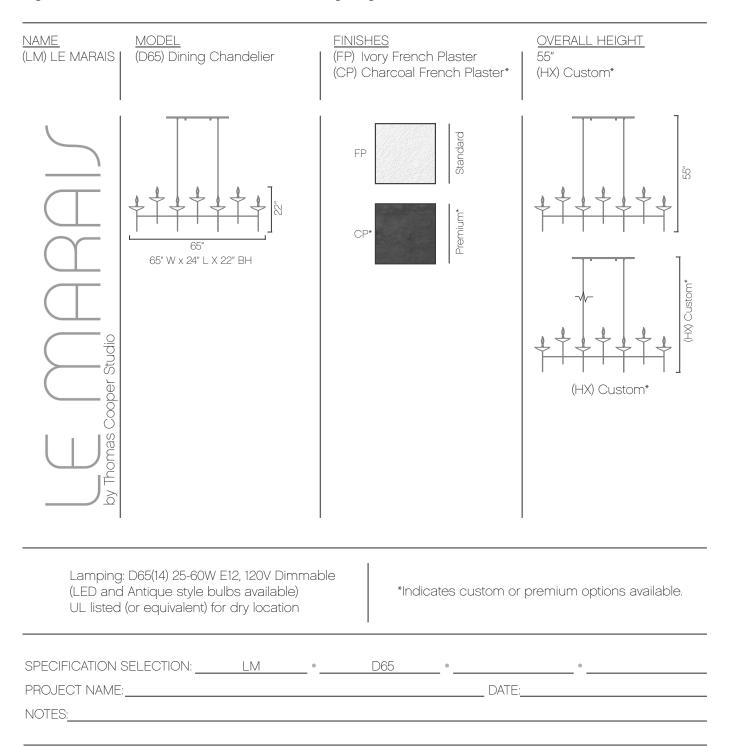

## LE MARAIS - Dining Chandelier

Elegant chandelier with a unique hand crafted french plaster finish in classic Ivory or dramatic Charcoal. Inspired by Giacometti's sculptures commissioned by the Musee Picasso in Paris, the graceful lines of Le Marais portray a delicate strength and a modern yet timeless point of view.