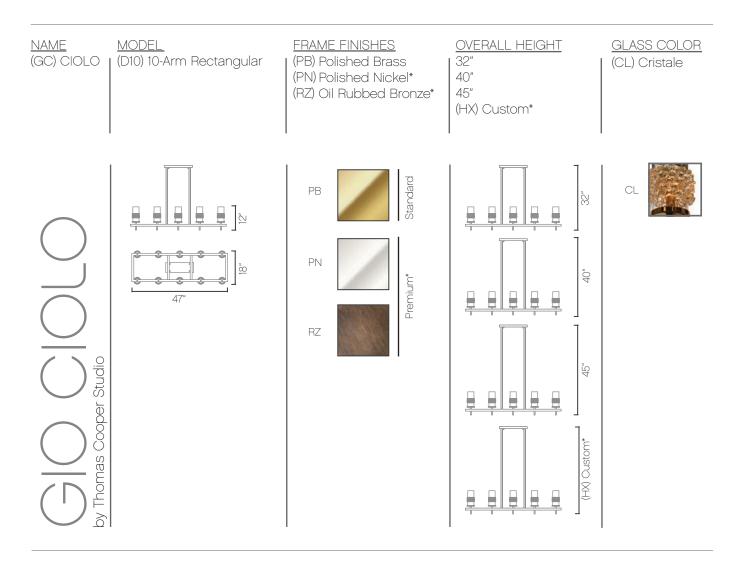

## GIO CIOLO

## GIO CIOLO - (D10) 10 Arm Rectangular

The modernist silhouette of the GIO single or multi-tiered frame juxtaposes with rows of Murano cylinder shades with rostrato spiked glass bands. The CIOLO cuff poses stylishly atop a gleaming banded frame, completing a feature accent that melds architectural lines with an organic flair.

Lamping: D10 (10) 25-60W E12, 120V Dimmable (LED and Antique style Edison bulbs available) UL listed (or equivalent) for dry location

\*Indicates custom or premium options available.

| SPECIFICATION SELECTION: | GC | _ • _ | D10 | • | • |         | • | _ • _ | CL |
|--------------------------|----|-------|-----|---|---|---------|---|-------|----|
| PROJECT NAME:            |    |       |     |   |   | DATE: _ |   |       |    |
| NOTES:                   |    |       |     |   |   |         |   |       |    |