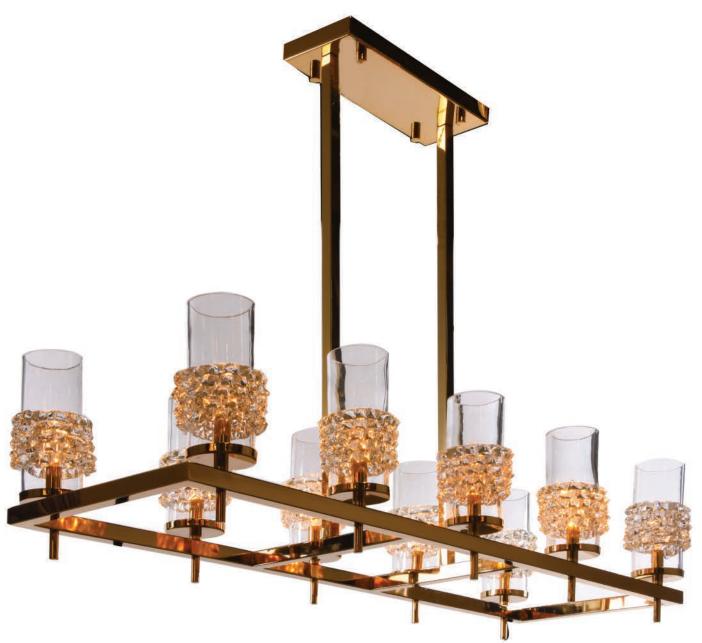

## GIO CIOLO - (D10) 10 Arm Rectangular

The modernist silhouette of the GIO single or multi-tiered frame juxtaposes with rows of Murano cylinder shades with rostrato spiked glass bands. The CIOLO cuff poses stylishly atop a gleaming banded frame, completing a feature accent that melds architectural lines with an organic flair.