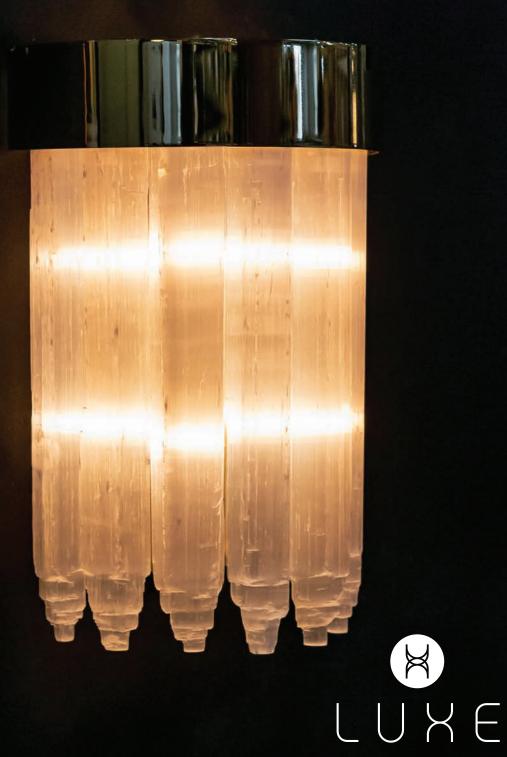

## CELINE - (SC) Wall Sconce

Stalactites of rough-hewn Natural Selenite are suspended in dramatic tiers – glowing from within to accent the natural fissures and organic subtleties of this ancient material. Created from the sacred stone connected to the crown chakra – the connection to wisdom and self-knowledge - CELINE will raise the vibration and illumination of any space beautifully!