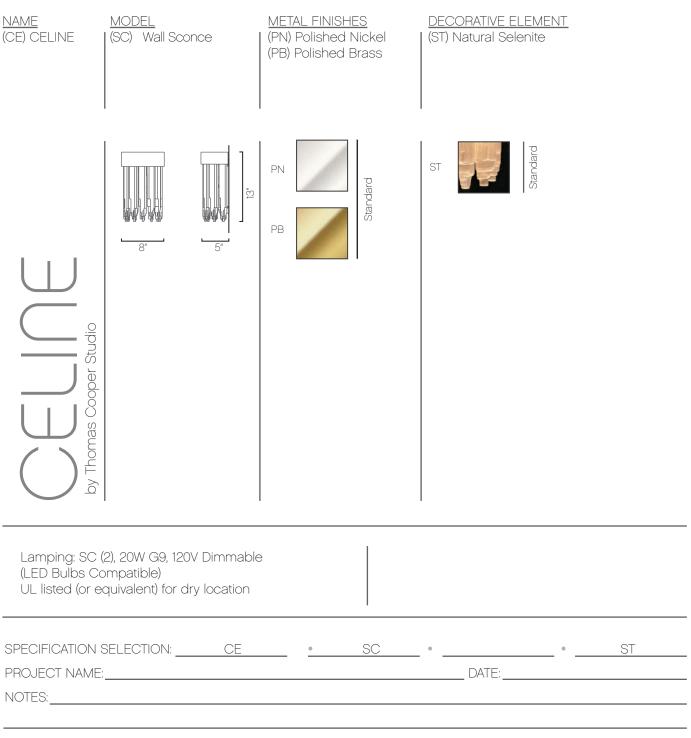

## CELINE



## CELINE - (SC) Wall Sconce

Stalactites of rough-hewn Natural Selenite are suspended in dramatic tiers – glowing from within to accent the natural fissures and organic subtleties of this ancient material. Created from the sacred stone connected to the crown chakra – the connection to wisdom and self-knowledge - CELINE will raise the vibration and illumination of any space beautifully!

LUXE lighting collections are a handcrafted from the finest materials, combining classic motifs with contemporary flair to create signature illuminated features that are equal part light and art.





3400 MEDFORD STREET. LOS ANGELES. CA 90063 TEL 323-227-9207 SALES@LUXELIGHTANDHOME.COM