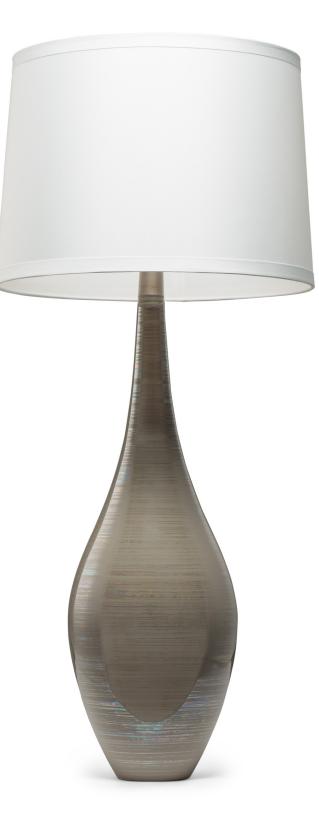

## Why we love it...

(besides the fact that it's a lean, mean, lighting machine)

This lamp is understated, mid-century elegance at its very finest. The base is oh-so-subtly striated with hints of iridescence, with a statuesque elongated shape and a slender neck capped in silver. Gives gravitas to an accent table.

9 in. W. x 27.5 in. H.

Glazed Ceramic in Dove Grey with Pure Platinum Detail & Aluminum Hardware

Lamping: 40 Watt E26, 120V

Cord Length: 6'

Designed in L.A., made in Portugal

**Elements** 

of Design

| GREY FINISH ITEM SKU: TL16052  | PROJECT: |
|--------------------------------|----------|
| CREAM FINISH ITEM SKU: TL16009 | NOTES:   |
|                                |          |
|                                |          |