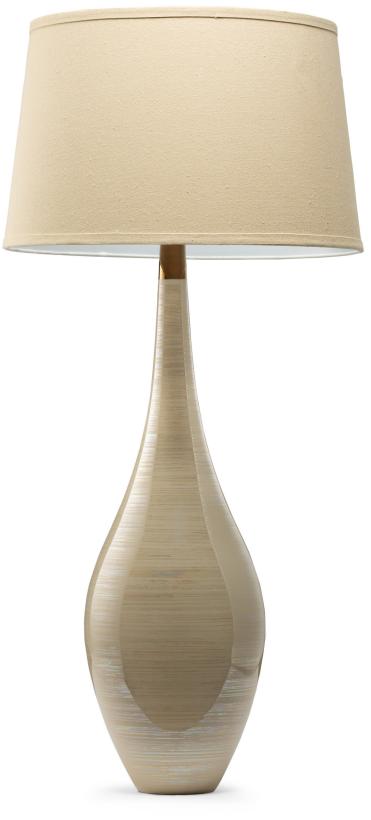

## Frankie Lamp

**PRODUCT** 

ORDER

9 in. W. x 27.5 in. H.

Glazed Ceramic in Lustrous Cream with 24K Gold Detail & Brass Hardware

Lamping: 40 Watt E26, 120V

Cord Length: 6'

Designed in L.A., made in Portugal

## Why we love it...

(besides the fact that it's a lean, mean, lighting machine)

This lamp is understated, mid-century elegance at its very finest. The base is oh-so-subtly striated with hints of iridescence, with a statuesque elongated shape and a slender neck capped in copper. Gives gravitas to an accent table.

| CREAM FINISH ITEM SKU: TL16009 | PROJECT: |   |
|--------------------------------|----------|---|
| GREY FINISH ITEM SKU: TL16052  | NOTES:   |   |
|                                |          |   |
|                                |          |   |
|                                |          | - |