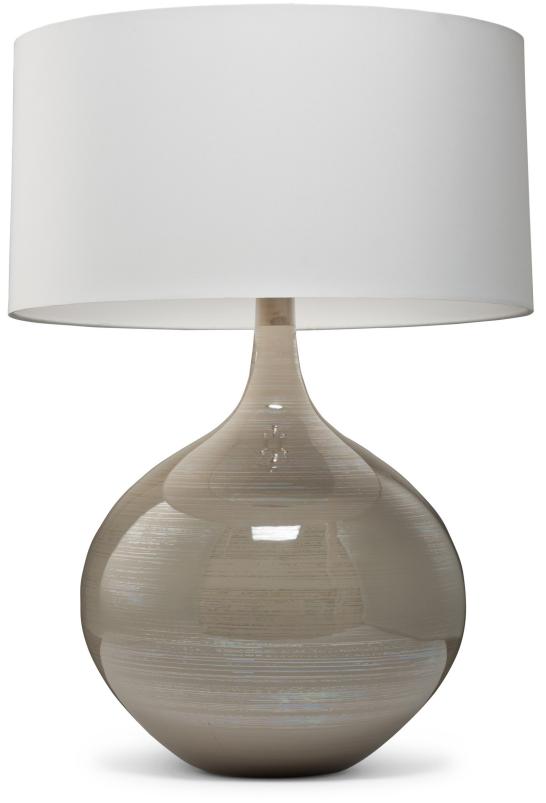

## Why we love it...

(besides the fact that much like Shakira, its hips don't lie)

This lamp is understated, mid-century elegance at its very finest. The base is oh-so-subtly striated with hints of iridescence, and the soft, spherical base is balanced by a slender neck capped in silver. Wouldn't these look lovely on your bedside tables?

14 in. W. x 19.6 in. H.

Glazed Ceramic in Dove Grey with Pure Platinum Detail & Aluminum Hardware

Lamping: 40 Watt E26, 120V

Cord Length: 6'

Designed in L.A., made in Portugal

**Elements** 

of Design

| GREY FINISH ITEM SKU: TL16051  | PROJECT: |
|--------------------------------|----------|
| CREAM FINISH ITEM SKU: TL16008 | NOTES:   |
|                                |          |
|                                |          |
|                                |          |