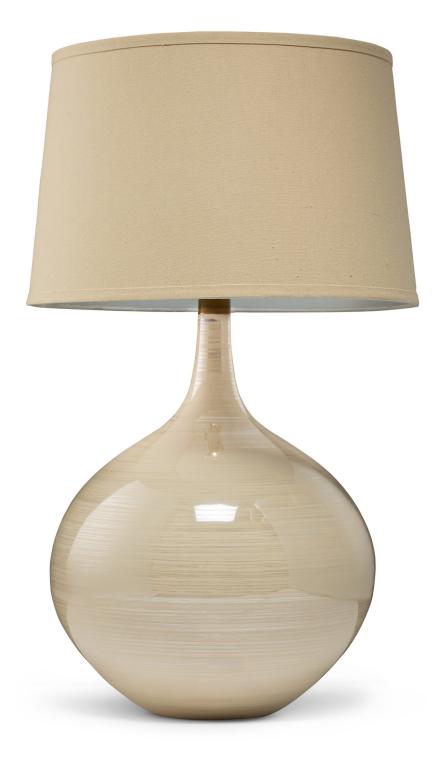

## Why we love it...

(besides the fact that much like Shakira, its hips don't lie)

This lamp is understated, mid-century elegance at its very finest. The base is oh-so-subtly striated with hints of iridescence, and the soft, spherical base is balanced by a slender neck capped in copper. Wouldn't these look lovely on your bedside tables?

14 in. W. x 19.6 in. H. Glazed Ceramic in Lustrous Cream with 24K Gold Detail & Brass Hardware Lamping: 40 Watt E26, 120V Cord Length: 6' Designed in L.A., made in Portugal

| ORDER                          |          |  |
|--------------------------------|----------|--|
| CREAM FINISH ITEM SKU: TL16008 | PROJECT: |  |
| GREY FINISH ITEM SKU: TL16051  | NOTES:   |  |
|                                |          |  |
|                                |          |  |
|                                |          |  |