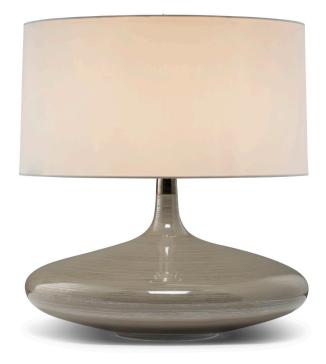

## Flora Lamp

PRODUCT DESCR.

## Why we love it...

(besides the fact that it laughs at subtlety in the face. Ha ha ha!)

This lamp is understated, mid-century elegance at its very finest. The base is oh-so-subtly striated with hints of iridescence, and the disc-shape base is balanced by a slender neck capped in silver. Your console table is dying for this lamp.

20 in. W. x 11 in. H.

Glazed Ceramic in Dove Grey with Pure Platinum Detail & Aluminum Hardware

Cord Length: 6'

Lamping: 40 Watt E26, 120V

Designed in L.A., made in Portugal

| ORDER                          |          |
|--------------------------------|----------|
| GREY FINISH ITEM SKU: TL16050  | PROJECT: |
| CREAM FINISH ITEM SKU: TL16007 | NOTES:   |
|                                |          |
|                                |          |
|                                |          |