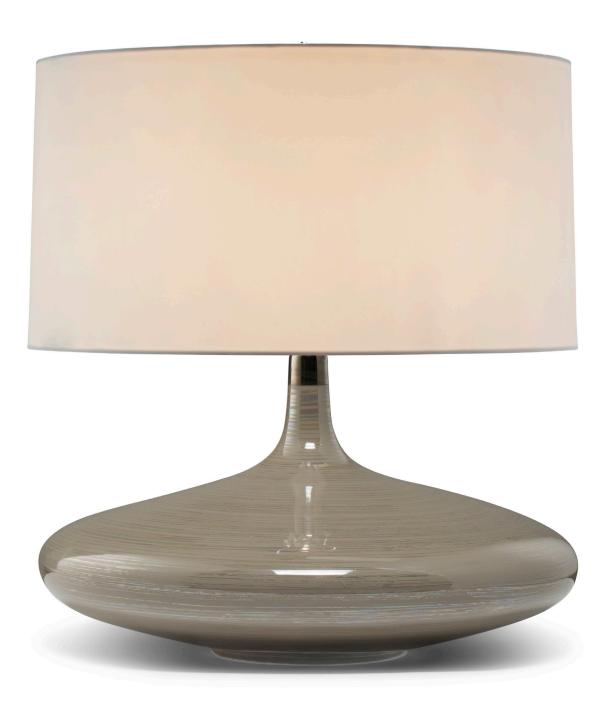

## Flora Lamp

PRODUCT DESCR.

## Why we love it...

(besides the fact that it laughs at subtlety in the face. Ha ha ha!)

This lamp is understated, mid-century elegance at its very finest. The base is oh-so-subtly striated with hints of iridescence, and the disc-shape base is balanced by a slender neck capped in silver. Your console table is dying for this lamp.

20 in. W. x 11 in. H.

Glazed Ceramic in Dove Grey with Pure Platinum Detail & Aluminum Hardware

Cord Length: 6'

Lamping: 40 Watt E26, 120V

Designed in L.A., made in Portugal

| ORDER                          |          |
|--------------------------------|----------|
| GREY FINISH ITEM SKU: TL16050  | PROJECT: |
| CREAM FINISH ITEM SKU: TL16007 | NOTES:   |
|                                |          |
|                                |          |
|                                |          |