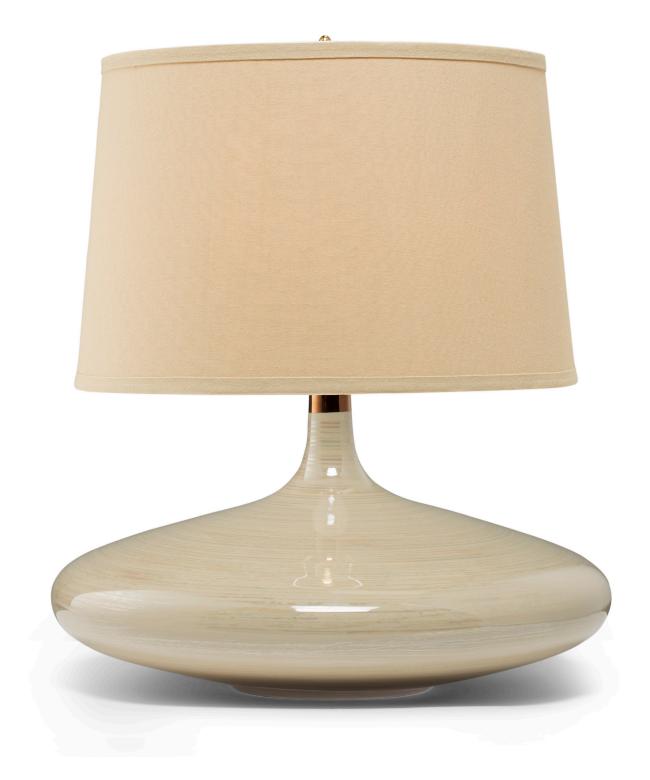

## Why we love it...

(besides the fact that it laughs at subtlety in the face. Ha ha ha!)

This lamp is understated, mid-century elegance at its very finest. The base is oh-so-subtly striated with hints of iridescence, and the disc-shape base is balanced by a slender neck capped in copper. Your console table is dying for this lamp.

20 in. W. x 11 in. H. Glazed Ceramic in Lustrous Cream with 24K Gold Detail & Brass Hardware Cord Length: 6'

Lamping: 40 Watt E26, 120V

Designed in L.A., made in Portugal

**Elements** 

of Design

| ORDER                          |          |
|--------------------------------|----------|
| CREAM FINISH ITEM SKU: TL16007 | PROJECT: |
| GREY FINISH ITEM SKU: TL16050  | NOTES:   |
|                                |          |
|                                |          |
|                                |          |