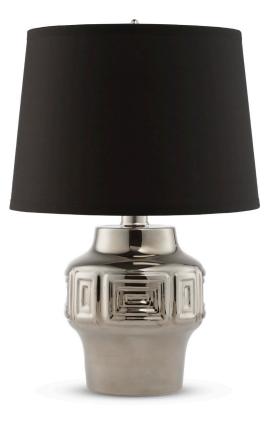

### Why we love it...

(besides the fact that it's a shining beacon of Grecian goodness)

Stout, yet stately, this lamp makes an entrance and stays there. With a mirrored finish in a rich, smoky silver and compact geometric shape, it's as ready for Mad Men as it is for your living room.

Hand Crafted Ceramic in Pure Platinum with Aluminum Hardware Lamping: 40 Watt E26, 120V Cord Length: 6'

7.8 in. W. x 9 in. H.

Designed in L.A., made in Portugal

| OR | DER |
|----|-----|
|----|-----|

MEDIA ITEM SKU: TL16006