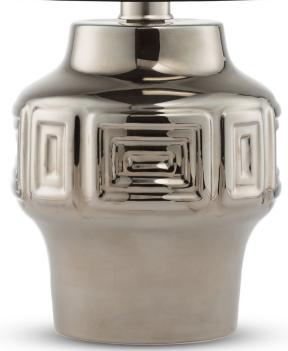

### Why we love it...

(besides the fact that it's a shining beacon of Grecian goodness)

Stout, yet stately, this lamp makes an entrance and stays there. With a mirrored finish in a rich, smoky silver and compact geometric shape, it's as ready for Mad Men as it is for your living room.

Hand Crafted Ceramic in Pure Platinum with Aluminum Hardware Lamping: 40 Watt E26, 120V Cord Length: 6'

7.8 in. W. x 9 in. H.

Designed in L.A., made in Portugal

| OR | DER |
|----|-----|
|----|-----|

MEDIA ITEM SKU: TL16006