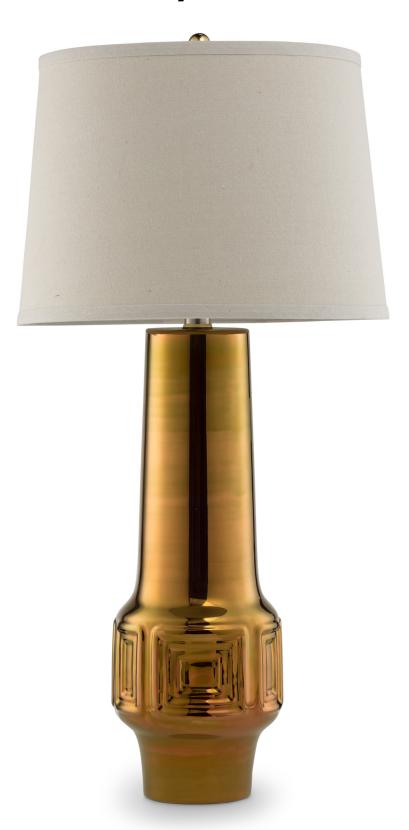

## **Del Rey Grande Lamp**

**PRODUCT** 

6.6 in. W. x 18 in. H.

Hand Crafted Ceramic in Polished Smoked Gold with Brass Hardware

Lamping: 40 Watt E26, 120V

Cord Length: 6'

Designed in L.A., made in Portugal

DESCR.

## Why we love it...

(besides the fact that no one is thinking about overpriced coffee when you mention this grande)

Stately and quite sure of itself, this lamp is grande, indeed. With a mirrored finish in a rich, smoky gold and a subtle tapered shape, it's as ready for Mad Men as it is for your living room.

| ORDER                    |          |  |
|--------------------------|----------|--|
| GRANDE ITEM SKU: TL16005 | PROJECT: |  |
| MEDIA ITEM SKU: TL16006  | NOTES:   |  |
|                          |          |  |
|                          |          |  |
|                          |          |  |