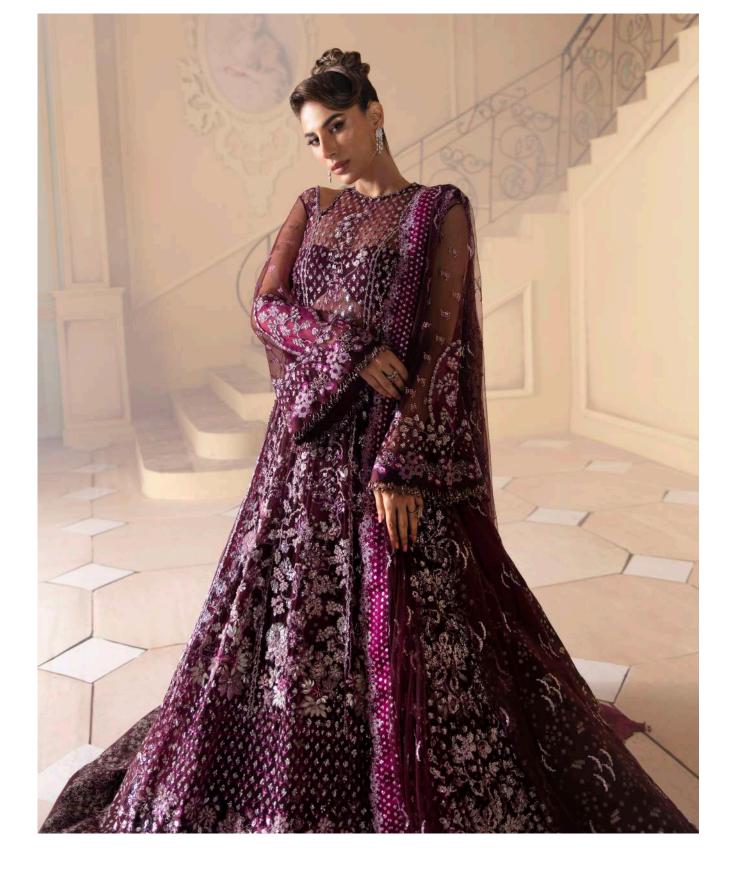

**D-4** 

The sunny charteuse yellow apparel is fine lined with glistening silver tilla and 3d sequen while adorning  $\,$  embellishments of pink and green in between with an elegent v neck.

**D-6** 

Vin Rouge (Red wine) An enchanting yet feirce wine shade of organza draped gracefully, a beautifully running pattern of small floral embellishments upfront while floral vines of silver and monochromatic shades are etched into the apparel exquisitely. A ferociousn look adorned in a serene and elegent vibe.