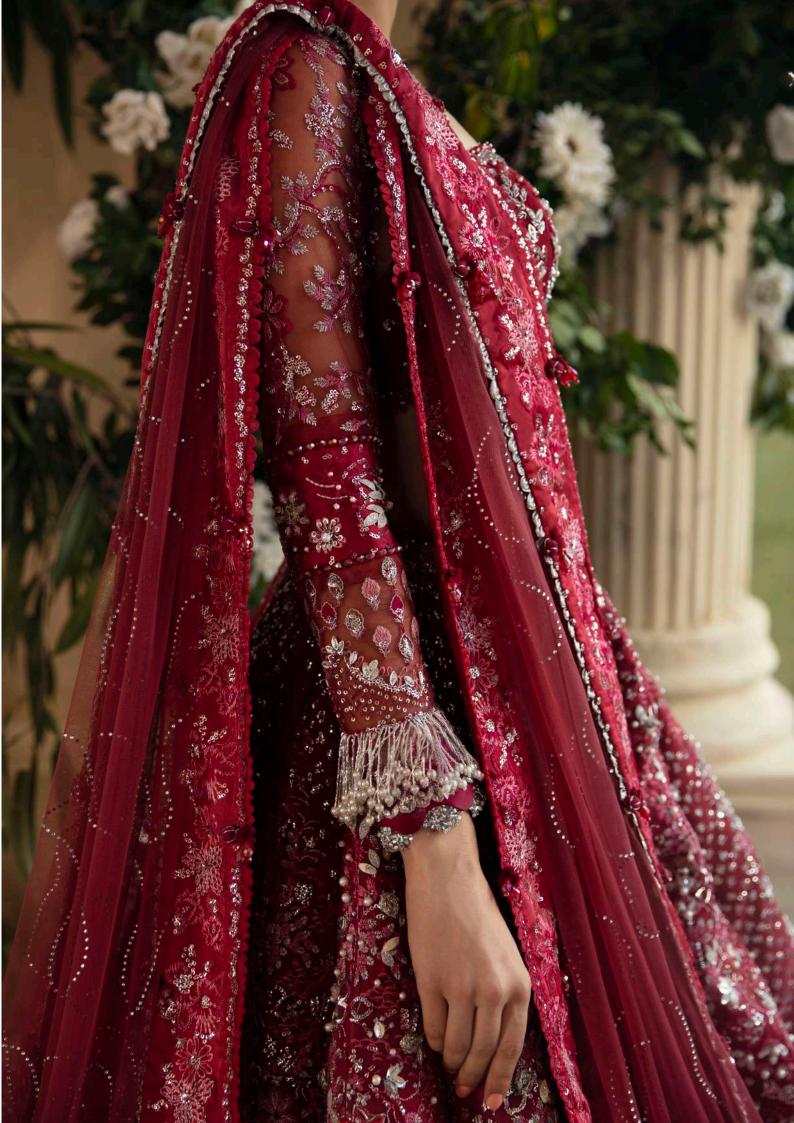

**D-5** 

A gorgeous barn red forms the canvas, accentuated by rich cherry and coral hues. The ensemble is intricately adorned with silver and cherry threads, enhanced with rouge accents, and touched by silver tinsels that sparkle with the luminosity of iridescent pearls, glistening sequins, and meticulous handwork embellishments. The shirt's sleeves boast three different shades of red, creating a captivating design. Paired with a tonal trouser, the outfit is completed by an embellished net dupatta featuring a diamante spray on a coral base. The contrasting red dome pallus, adorned with coral four-sided satin borders, add an extra layer of sophistication to this stately look.