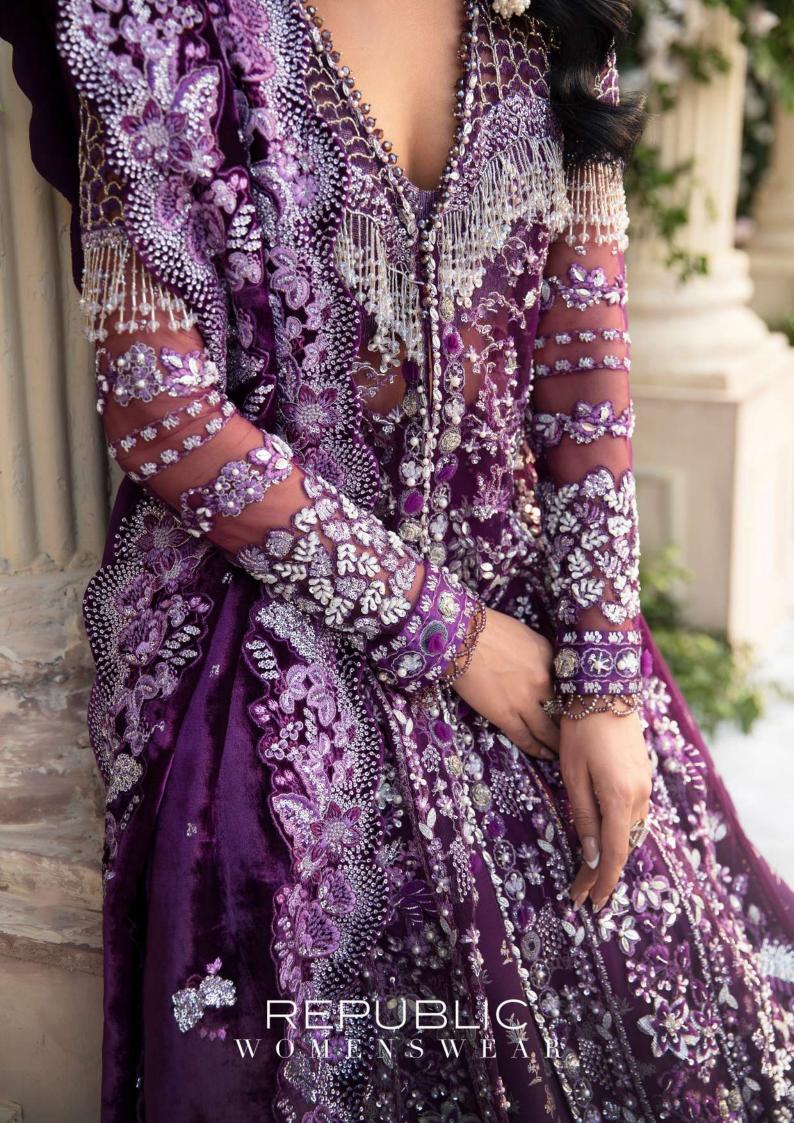

**D-8** 

The regal work of art along with contemporary style of designing ,this classic work of art consists of princly look with base net ,front open jacket having the modern trace of fashion with the arches on front panels, foil work granting grace to the dress is a vision of tradition ,geomatric patten on the yoke and sleeve with the overall leafy craftsmanship is giving a aristocratic class to the whole look ,an enthusiastic approach towards the modernism with the pairing of velvet shawl needs no words. Proving a complete memorable look