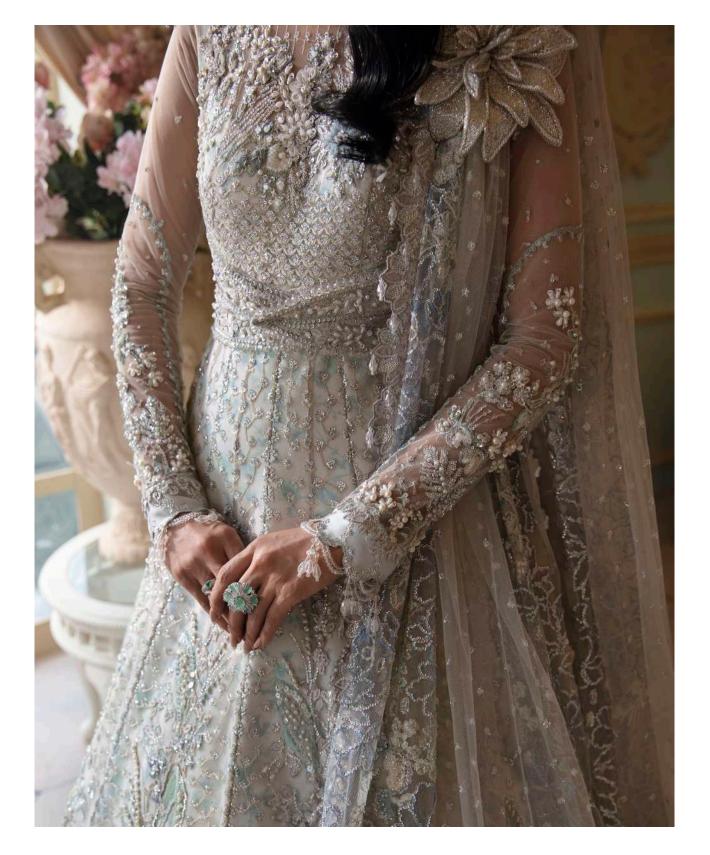

**D-3** 

Crafted on luxurious canvas and adorned with net details, this piece reflects the distinctive style of Republic Womenswear. Comprising 12 panels, the garment showcases an intricately embroidered mesh featuring a plethora of floral sequins, shimmering blossoms, iridescent pearls, and meticulously placed beads, resulting in a sparkling floral composition. The whole outfit is elevated with a printed floral lining, adding a touch of sophistication to the ensemble. The sleeves feature a refreshing minty color patch, and the outfit is paired with an ivory dupatta, boasting heavily embroidered borders with a four-sided satin trim. This outfit is the perfect choice for the festive season, radiating grace and allure.