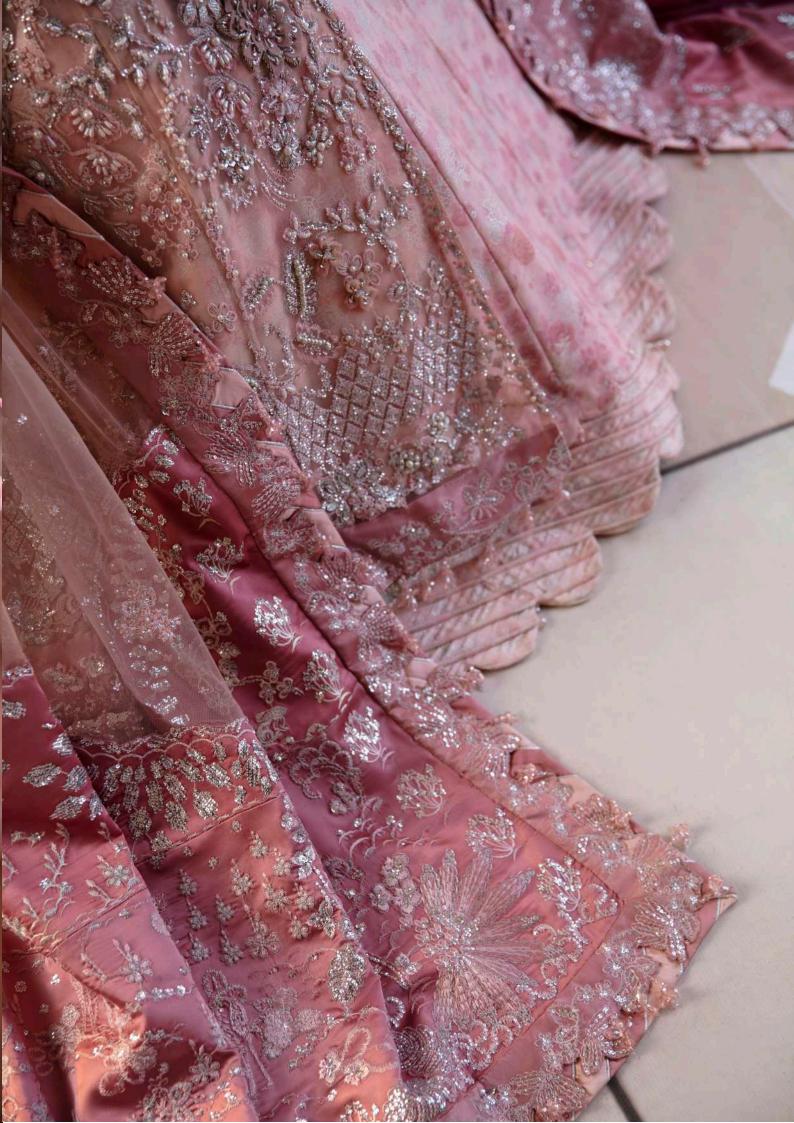

**D-2** 

Lèur A farytaile dusty pink adorned with glowing embellishments, the silver tilla and sequen all etched in an enchanting floral pattern with sparkling shades and hues of pink in between. The heavy adda work gives it a luxury vibe yet the soft colour palette balancing it into a feminine dress.