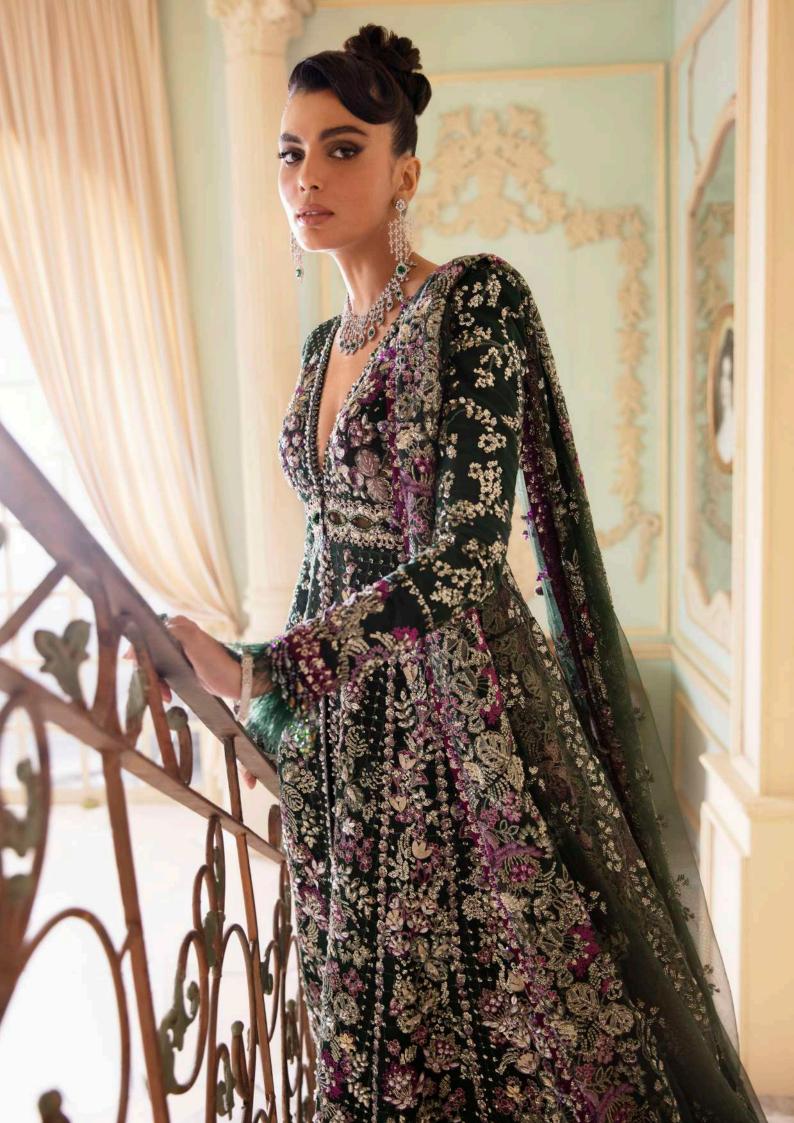

**D-**1

A secret garden created in the form of a forest green apparel adorned with florals of monochromatic and wine shades while the light gold sequen and tilla is etched beautifully in between. The transparent and luscent top has a blooming floral pattern while pattern runs down in pannels showing the depth of a secret garden.