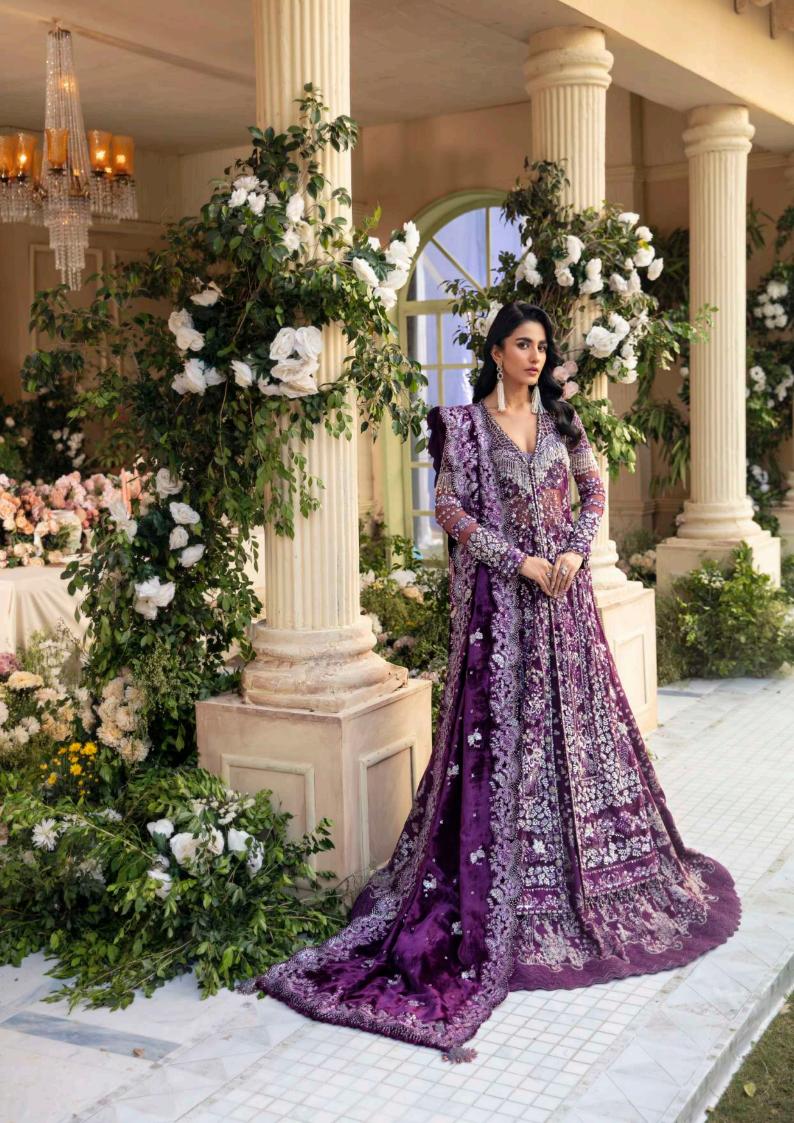

**D-4** 

The sunny charteuse yellow apparel is fine lined with glistening silver tilla and 3d sequen while adorning  $\,$  embellishments of pink and green in between with an elegent v neck.

**D-6** 

Vin Rouge (Red wine) An enchanting yet feirce wine shade of organza draped gracefully, a beautifully running pattern of small floral embellishments upfront while floral vines of silver and monochromatic shades are etched into the apparel exquisitely. A ferociousn look adorned in a serene and elegent vibe.