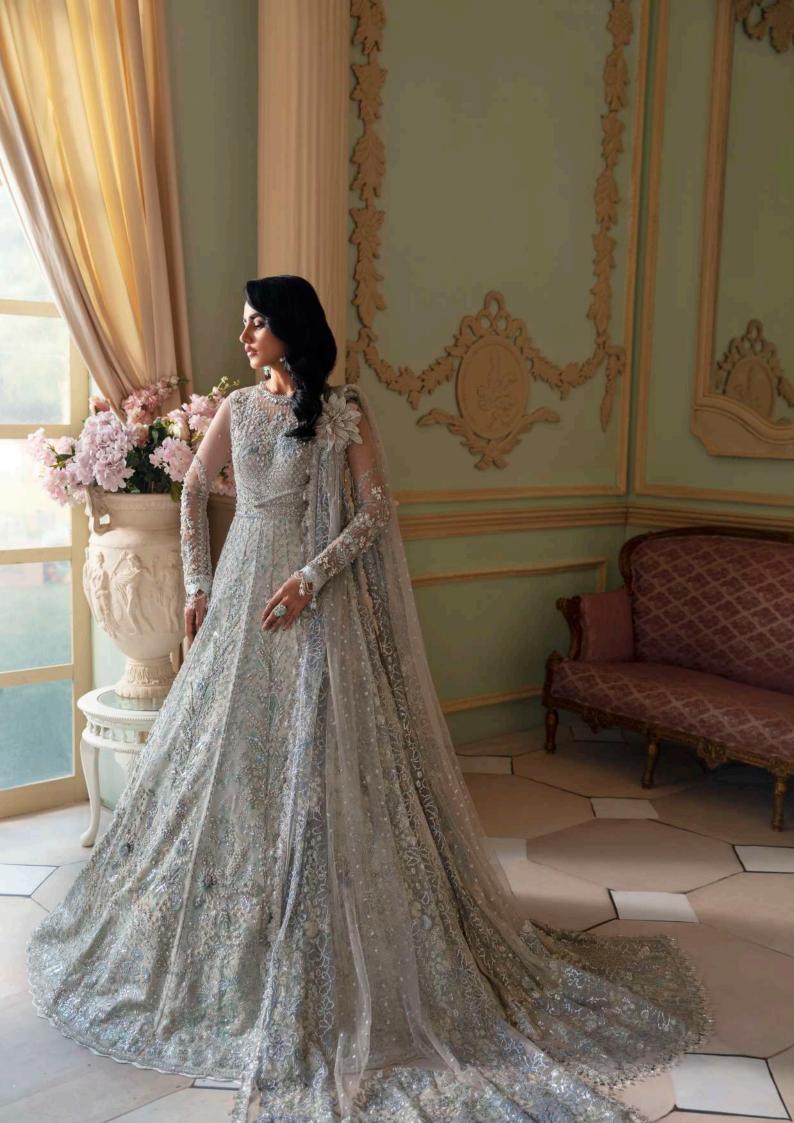

greenery in a dance of color and life, creating a piece that's both timeless and of the moment. Perfect for weddings or elegant soirées.









**D-**1

A secret garden created in the form of a forest green apparel adorned with florals of monochromatic and wine shades while the light gold sequen and tilla is etched beautifully in between. The transparent and luscent top has a blooming floral pattern while pattern runs down in pannels showing the depth of a secret garden.









**D-2** 

Lèur A farytaile dusty pink adorned with glowing embellishments, the silver tilla and sequen all etched in an enchanting floral pattern with sparkling shades and hues of pink in between. The heavy adda work gives it a luxury vibe yet the soft colour palette balancing it into a feminine dress.













**D-3** 

Crafted on luxurious canvas and adorned with net details, this piece reflects the distinctive style of Republic Womenswear. Comprising 12 panels, the garment showcases an intricately embroidered mesh featuring a plethora of floral sequins, shimmering blossoms, iridescent pearls, and meticulously placed beads, resulting in a sparkling floral composition. The whole outfit is elevated with a printed floral lining, adding a touch of sophistication to the ensemble. The sleeves feature a refreshing minty color patch, and the outfit is paired with an ivory dupatta, boasting heavily embroidered borders with a four-sided satin trim. This outfit is the perfect choice for the festive season, radiating grace and allure.













**D-4** 

The sunny charteuse yellow apparel is fine li