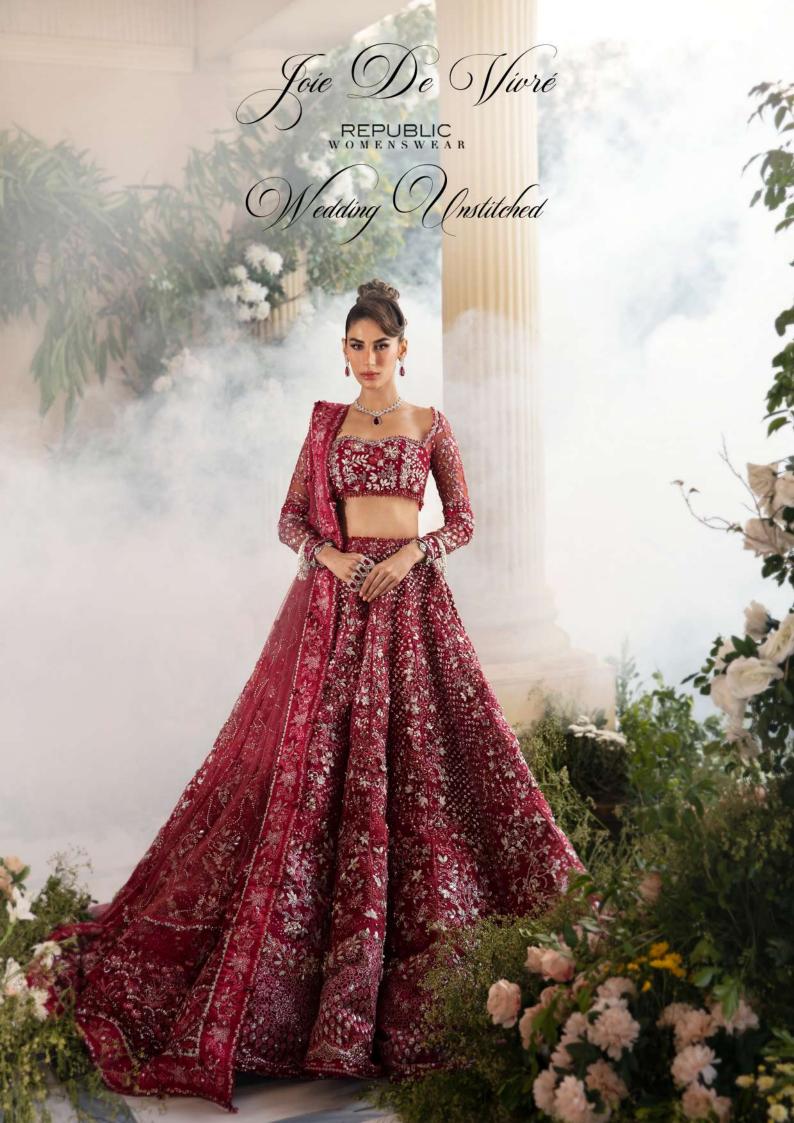

**D-5** 

A gorgeous barn red forms the canvas, accentuated by rich cherry and coral hues. The ensemble is intricately adorned with silver and cherry threads, enhanced with rouge accents, and touched by silver tinsels that sparkle with the luminosity of iridescent pearls, glistening sequins, and meticulous handwork embellishments. The shirt's sleeves boast three different shades of red, creating a captivating design. Paired with a tonal trouser, the outfit is completed by an embellished net dupatta featuring a diamante spray on a coral base. The contrasting red dome pallus, adorned with coral four-sided satin borders, add an extra layer of sophistication to this stately look.