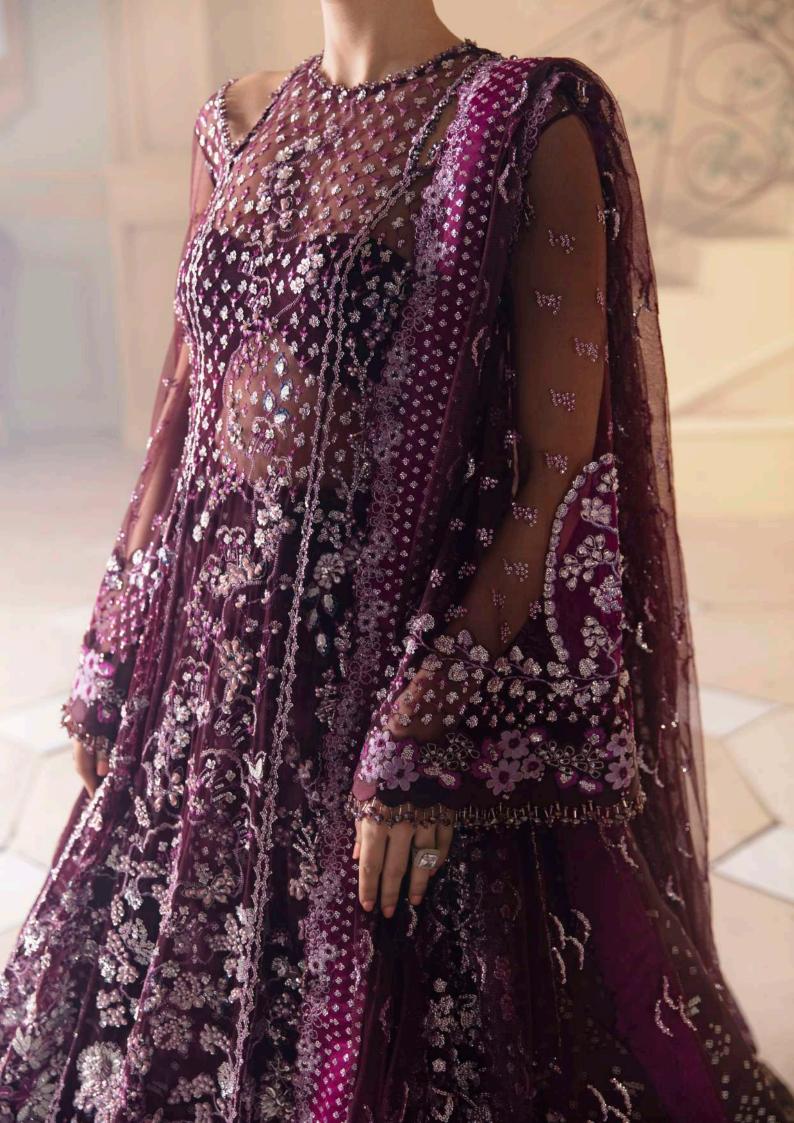

**D-4** 

The sunny charteuse yellow apparel is fine lined with glistening silver tilla and 3d sequen while adorning  $\,$  embellishments of pink and green in between with an elegent v neck.

**D-6** 

Vin Rouge (Red wine) An enchanting yet feirce wine shade of organza draped gracefully, a beautifully running pattern of small floral embellishments upfront while floral vines of silver and monochromatic shades are etched into the apparel exquisitely. A ferociousn look adorned in a serene and elegent vibe.