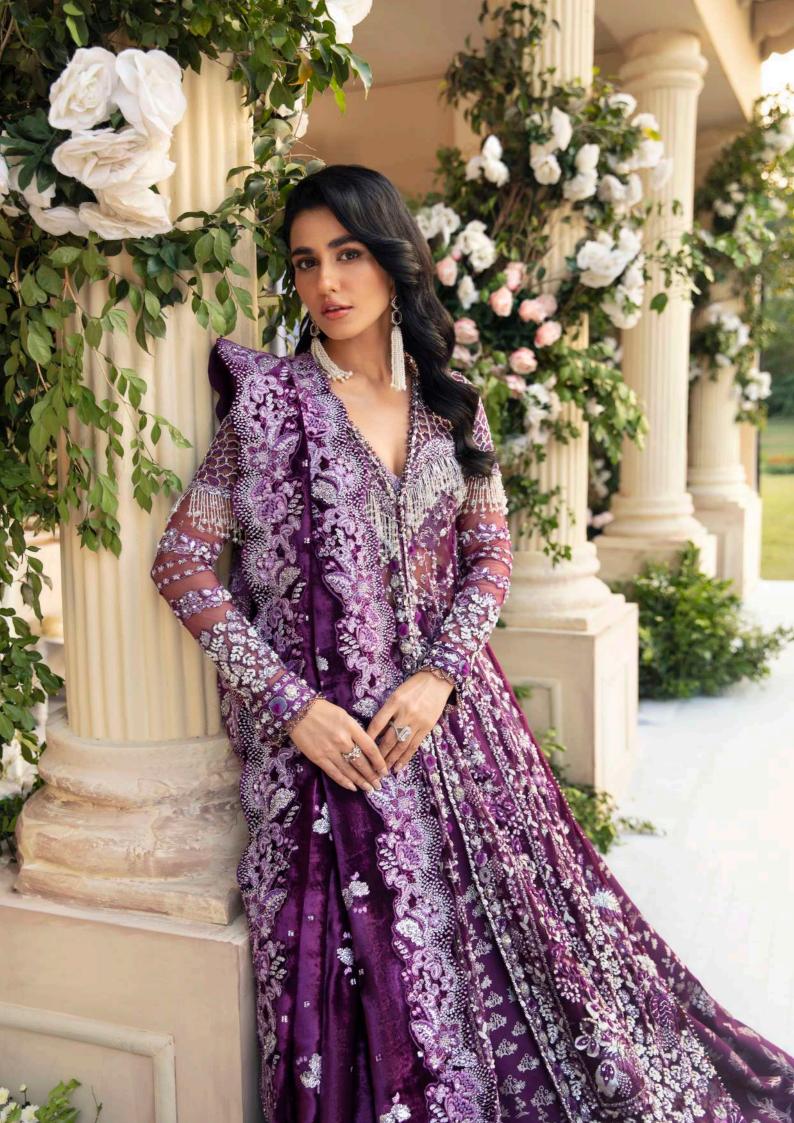

**D-8** 

The regal work of art along with contemporary style of designing ,this classic work of art consists of princly look with base net ,front open jacket having the modern trace of fashion with the arches on front panels, foil work granting grace to the dress is a vision of tradition ,geomatric patten on the yoke and sleeve with the overall leafy craftsmanship is giving a aristocratic class to the whole look ,an enthusiastic approach towards the modernism with the pairing of velvet shawl needs no words. Proving a complete memorable look