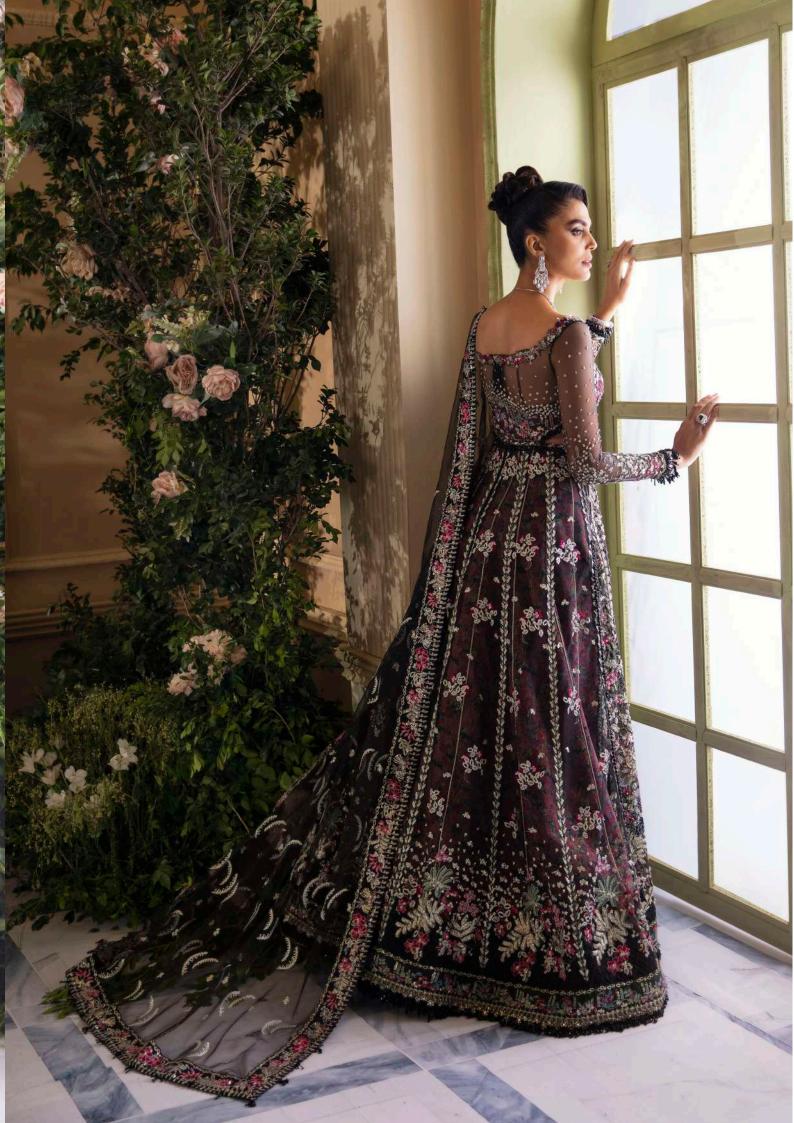

**D-**1

A secret garden created in the form of a forest green apparel adorned with florals of monochromatic and wine shades while the light gold sequen and tilla is etched beautifully in between. The transparent and luscent top has a blooming floral pattern while pattern runs down in pannels showing the depth of a secret garden.