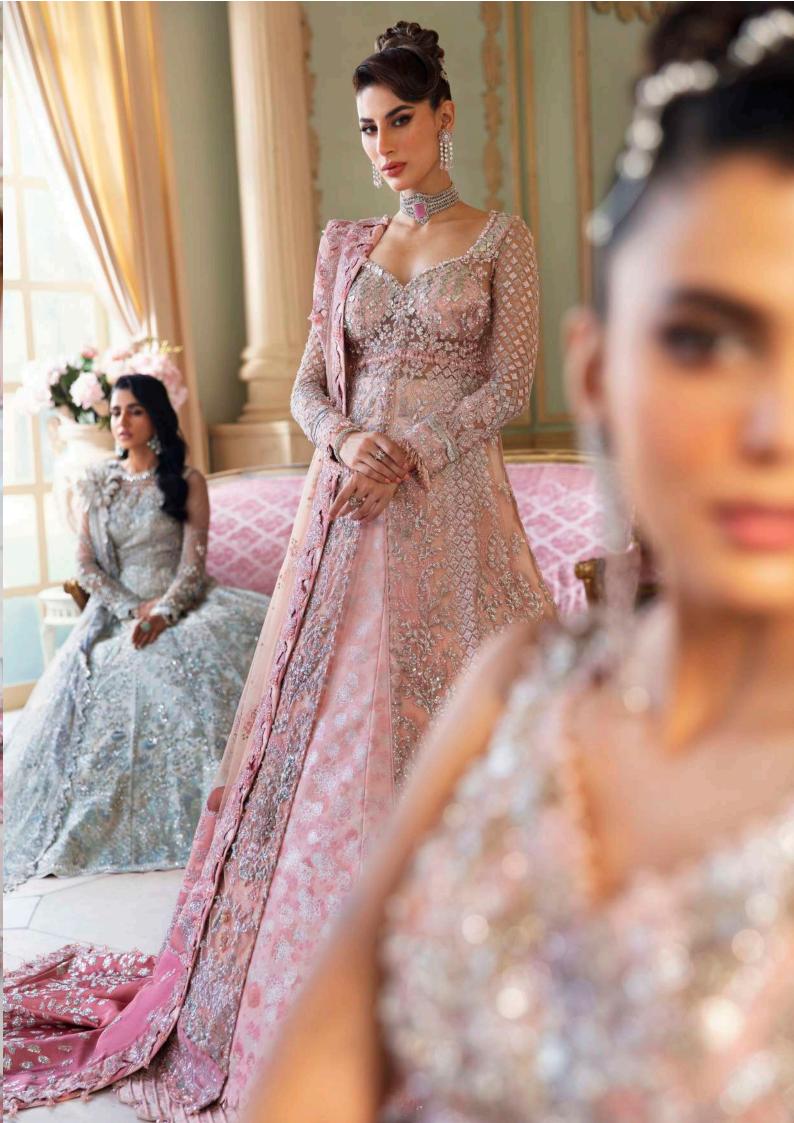

**D-2** 

Lèur A farytaile dusty pink adorned with glowing embellishments, the silver tilla and sequen all etched in an enchanting floral pattern with sparkling shades and hues of pink in between. The heavy adda work gives it a luxury vibe yet the soft colour palette balancing it into a feminine dress.