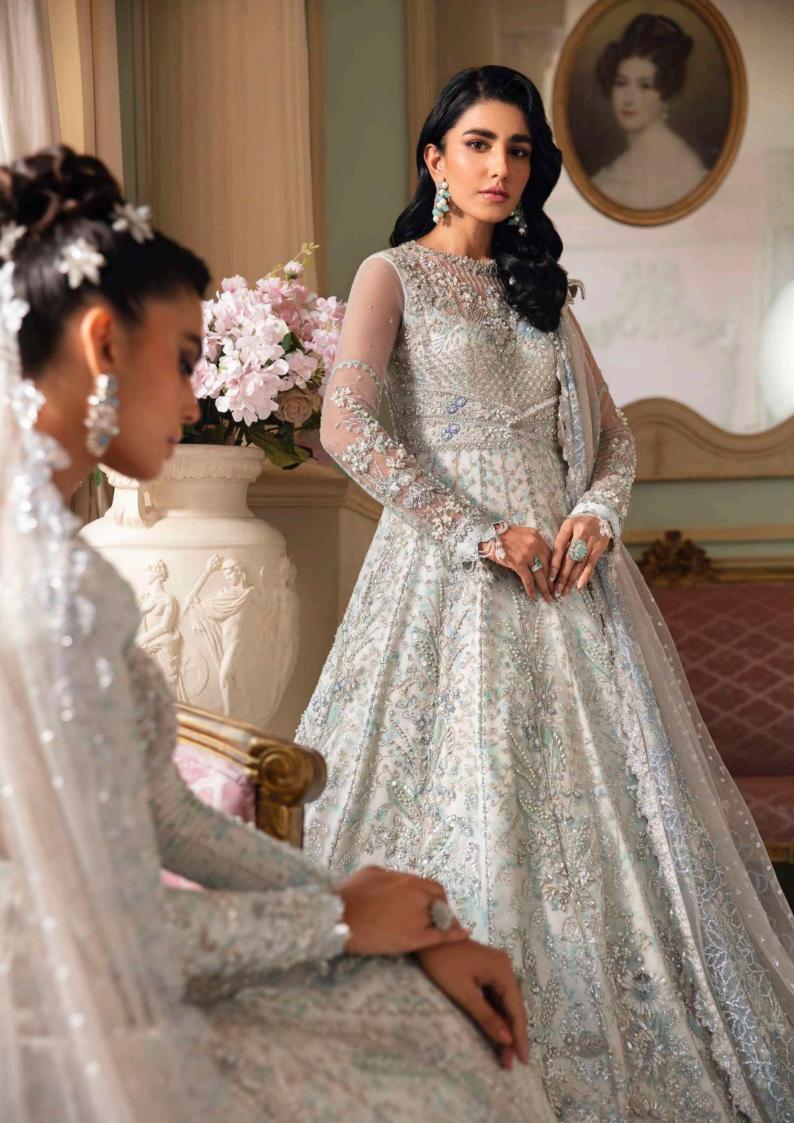

**D-3** 

Crafted on luxurious canvas and adorned with net details, this piece reflects the distinctive style of Republic Womenswear. Comprising 12 panels, the garment showcases an intricately embroidered mesh featuring a plethora of floral sequins, shimmering blossoms, iridescent pearls, and meticulously placed beads, resulting in a sparkling floral composition. The whole outfit is elevated with a printed floral lining, adding a touch of sophistication to the ensemble. The sleeves feature a refreshing minty color patch, and the outfit is paired with an ivory dupatta, boasting heavily embroidered borders with a four-sided satin trim. This outfit is the perfect choice for the festive season, radiating grace and allure.