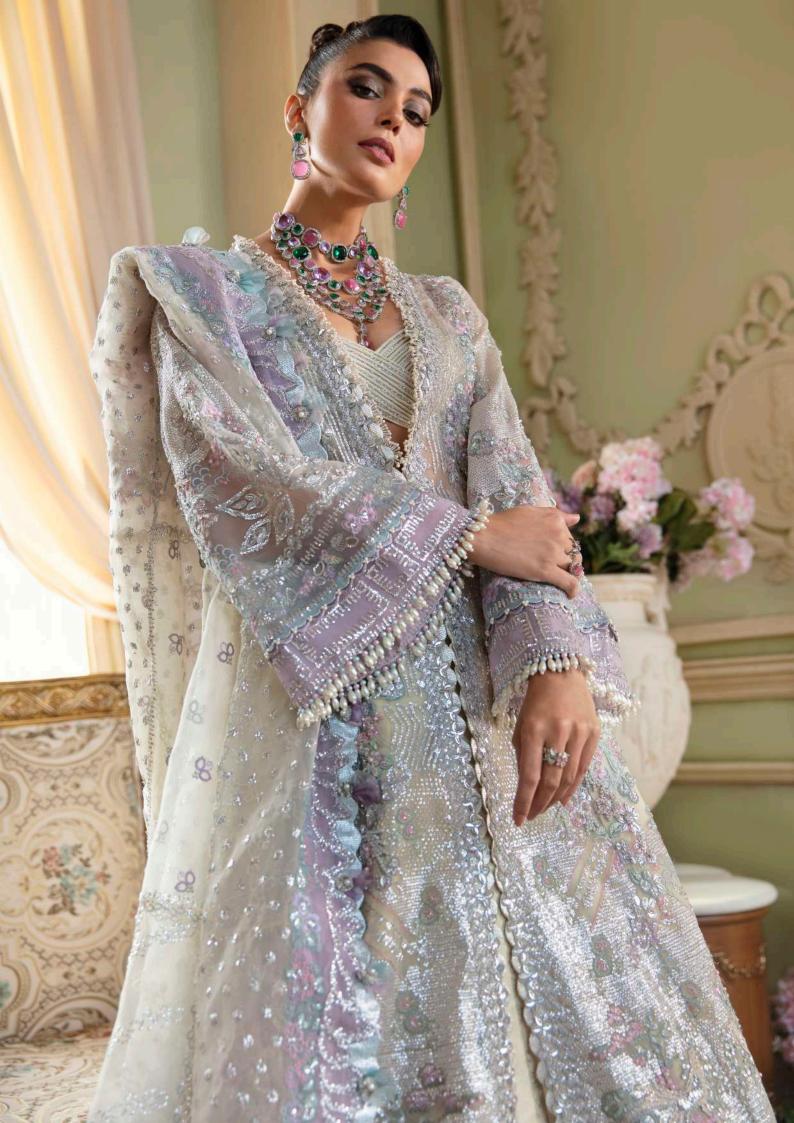

**D-8** 

The regal work of art along with contemporary style of designing ,this classic work of art consists of princly look with base net ,front open jacket having the modern trace of fashion with the arches on front panels, foil work granting grace to the dress is a vision of tradition ,geomatric patten on the yoke and sleeve with the overall leafy craftsmanship is giving a aristocratic class to the whole look ,an enthusiastic approach towards the modernism with the pairing of velvet shawl needs no words. Proving a complete memorable look