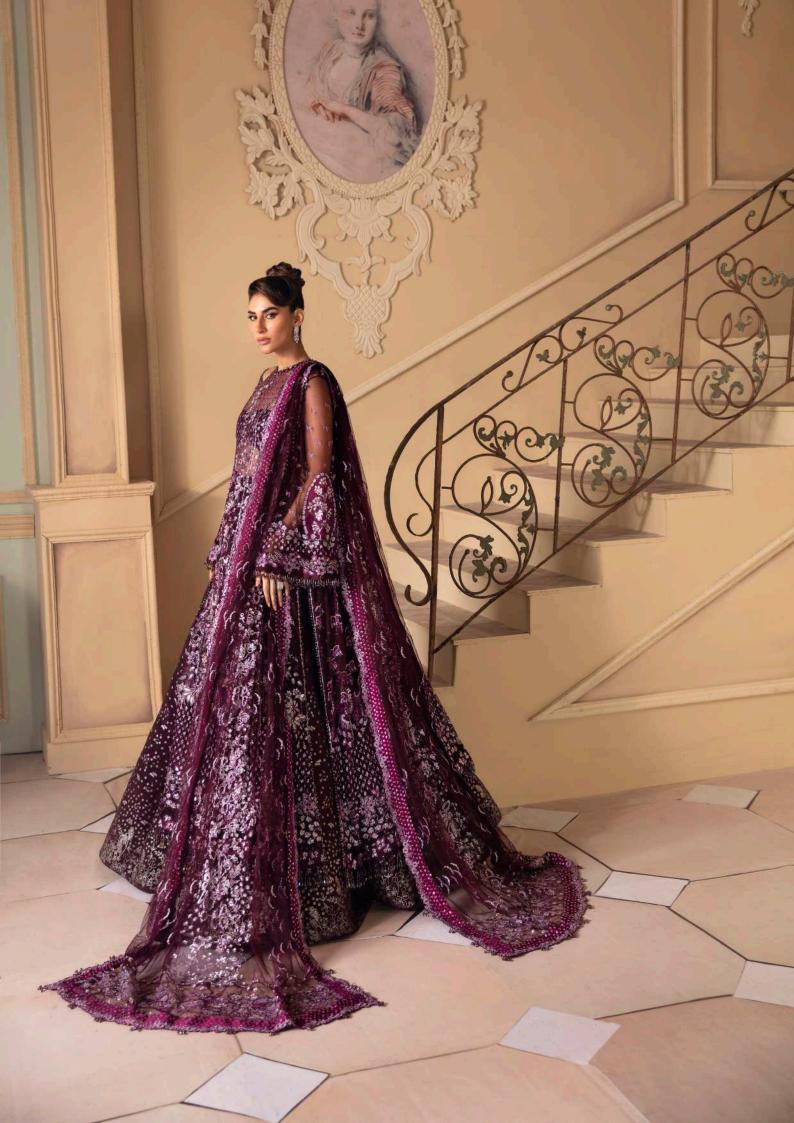

ng 12 panels, the garment showcases an intricately embroidered mesh featuring a plethora of floral sequins, shimmering blossoms, iridescent pearls, and meticulously placed beads, resulting in a sparkling floral composition. The whole outfit is elevated with a printed floral lining, adding a touch of sophistication to the ensemble. The sleeves feature a refreshing minty color patch, and the outfit is paired with an ivory dupatta, boasting heavily embroidered borders with a four-sided satin trim. This outfit is the perfect choice for the festive season, radiating grace and allure.













**D-4** 

The sunny charteuse yellow apparel is fine lined with glistening silver tilla and 3d sequen while adorning  $\,$  embellishments of pink and green in between with an elegent v neck.













**D-6** 

Vin Rouge (Red wine) An enchanting yet feirce wine shade of organza draped gracefully, a beautifully running pattern of small floral embellishments upfront while floral vines of silver and monochromatic shades are etched into the apparel exquisitely. A ferociousn look adorned in a serene and elegent vibe.









**D-8** 

The regal work of art along with contemporary style of designing ,this classic work of art consists of princly look with base net ,front open jacket having the modern trace of fashion with the arches on front panels, foil work granting grace to the dress is a vision of tradition ,geomatric patten on the yoke and sleeve with the overall leafy craftsmanship is giving a aristocratic class to the whole look ,an enthusiastic approach towards the modernism with