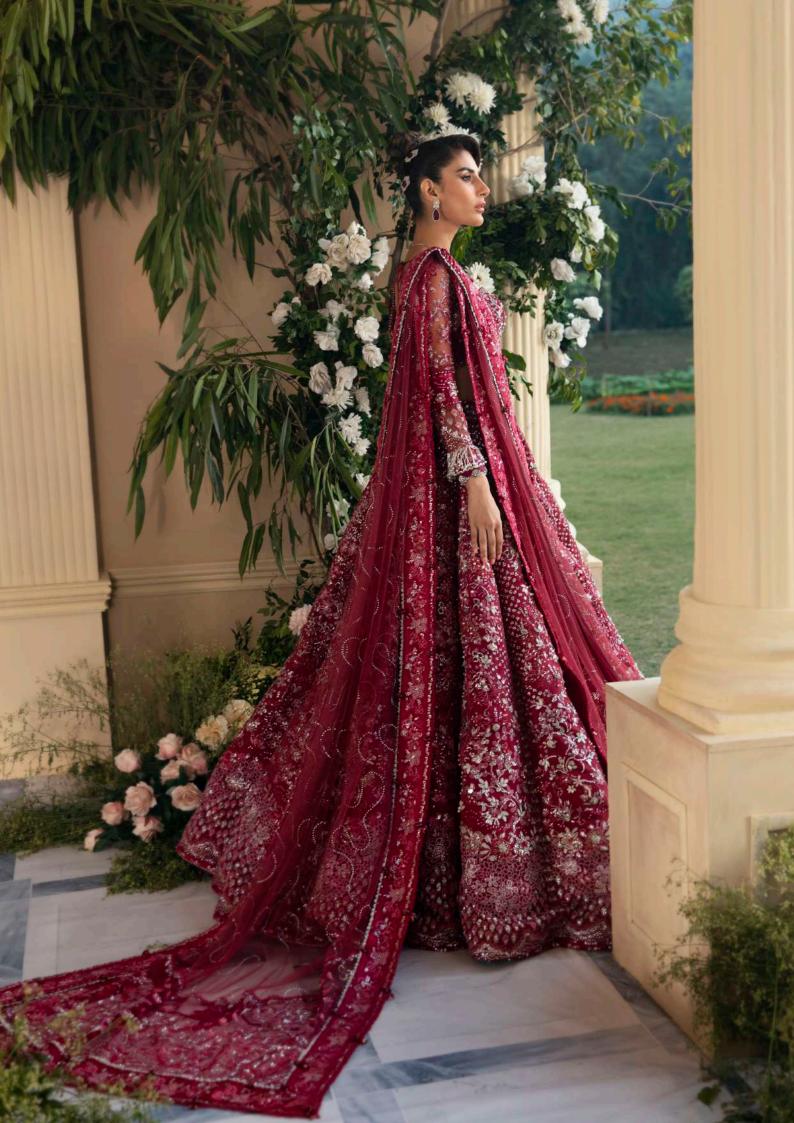

**D-5** 

A gorgeous barn red forms the canvas, accentuated by rich cherry and coral hues. The ensemble is intricately adorned with silver and cherry threads, enhanced with rouge accents, and touched by silver tinsels that sparkle with the luminosity of iridescent pearls, glistening sequins, and meticulous handwork embellishments. The shirt's sleeves boast three different shades of red, creating a captivating design. Paired with a tonal trouser, the outfit is completed by an embellished net dupatta featuring a diamante spray on a coral base. The contrasting red dome pallus, adorned with coral four-sided satin borders, add an extra layer of sophistication to this stately look.