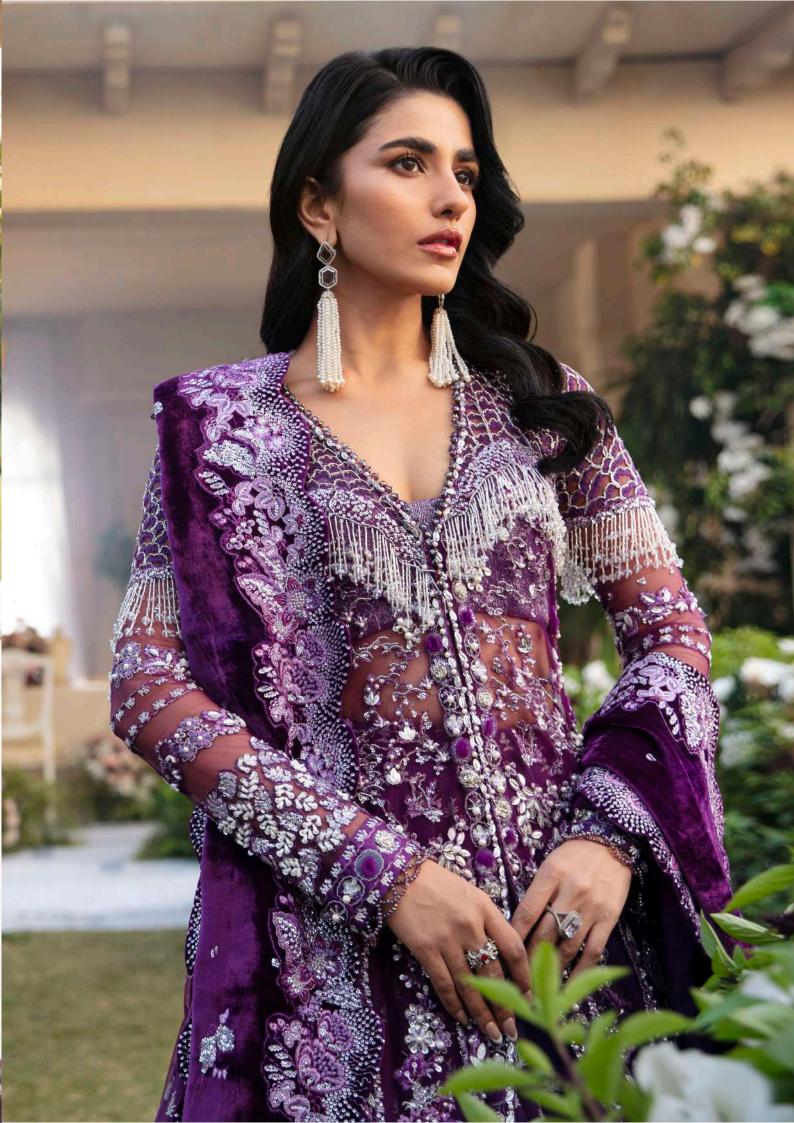

**D-8** 

The regal work of art along with contemporary style of designing ,this classic work of art consists of princly look with base net ,front open jacket having the modern trace of fashion with the arches on front panels, foil work granting grace to the dress is a vision of tradition ,geomatric patten on the yoke and sleeve with the overall leafy craftsmanship is giving a aristocratic class to the whole look ,an enthusiastic approach towards the modernism with the pairing of velvet shawl needs no words. Proving a complete memorable look