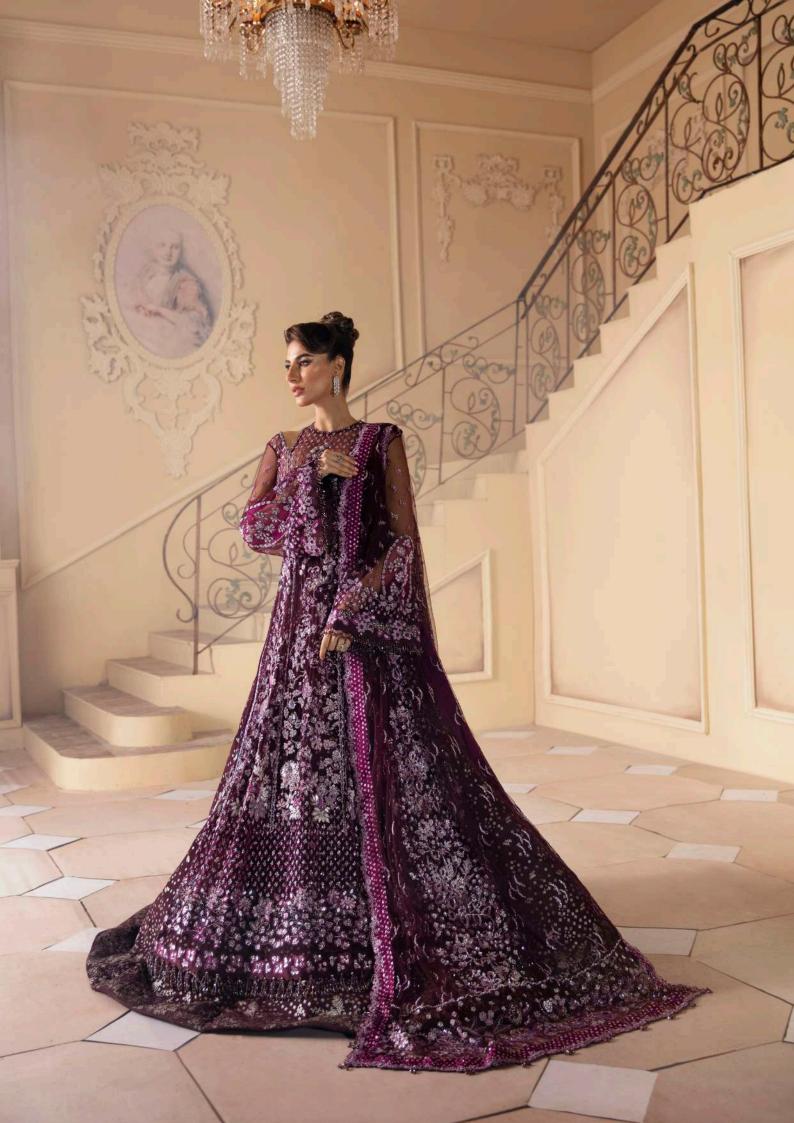

**D-4** 

The sunny charteuse yellow apparel is fine lined with glistening silver tilla and 3d sequen while adorning  $\,$  embellishments of pink and green in between with an elegent v neck.

**D-6** 

Vin Rouge (Red wine) An enchanting yet feirce wine shade of organza draped gracefully, a beautifully running pattern of small floral embellishments upfront while floral vines of silver and monochromatic shades are etched into the apparel exquisitely. A ferociousn look adorned in a serene and elegent vibe.