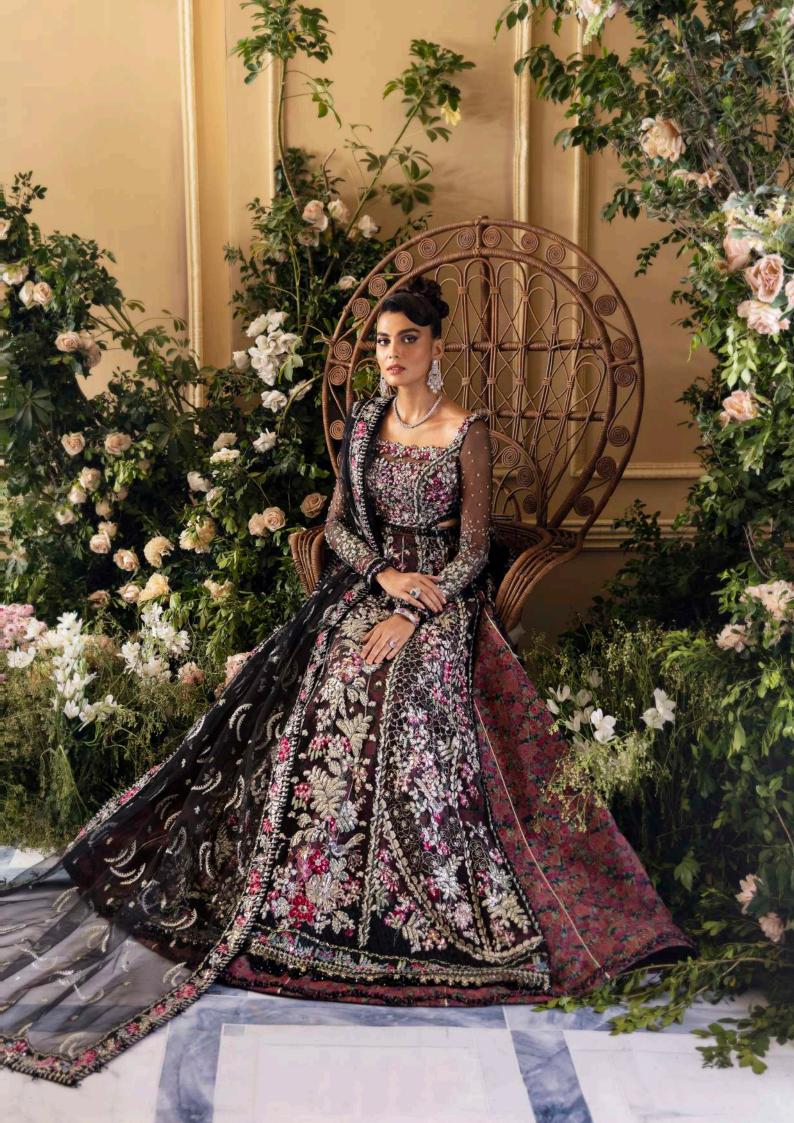

**D-8** 

The regal work of art along with contemporary style of designing ,this classic work of art consists of princly look with base net ,front open jacket having the modern trace of fashion with the arches on front panels, foil work granting grace to the dress is a vision of tradition ,geomatric patten on the yoke and sleeve with the overall leafy craftsmanship is giving a aristocratic class to the whole look ,an enthusiastic approach towards the modernism with the pairing of velvet shawl needs no words. Proving a complete memorable look