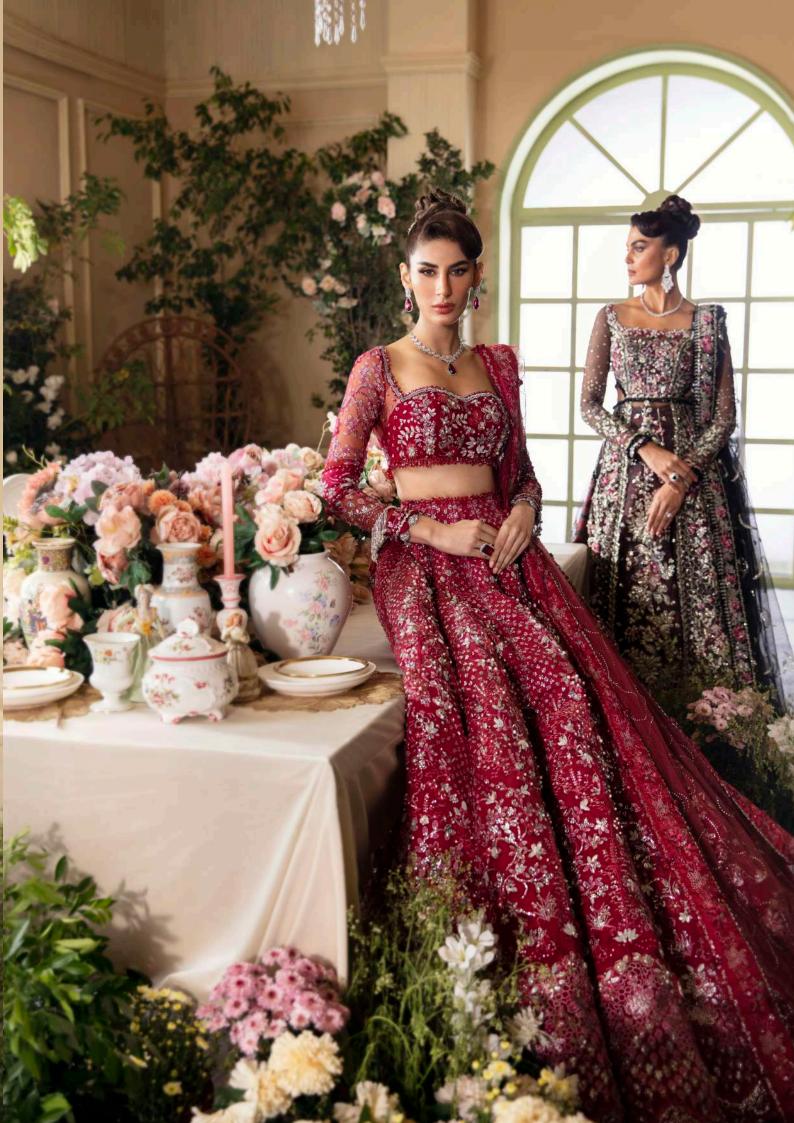

**D-5** 

A gorgeous barn red forms the canvas, accentuated by rich cherry and coral hues. The ensemble is intricately adorned with silver and cherry threads, enhanced with rouge accents, and touched by silver tinsels that sparkle with the luminosity of iridescent pearls, glistening sequins, and meticulous handwork embellishments. The shirt's sleeves boast three different shades of red, creating a captivating design. Paired with a tonal trouser, the outfit is completed by an embellished net dupatta featuring a diamante spray on a coral base. The contrasting red dome pallus, adorned with coral four-sided satin borders, add an extra layer of sophistication to this stately look.