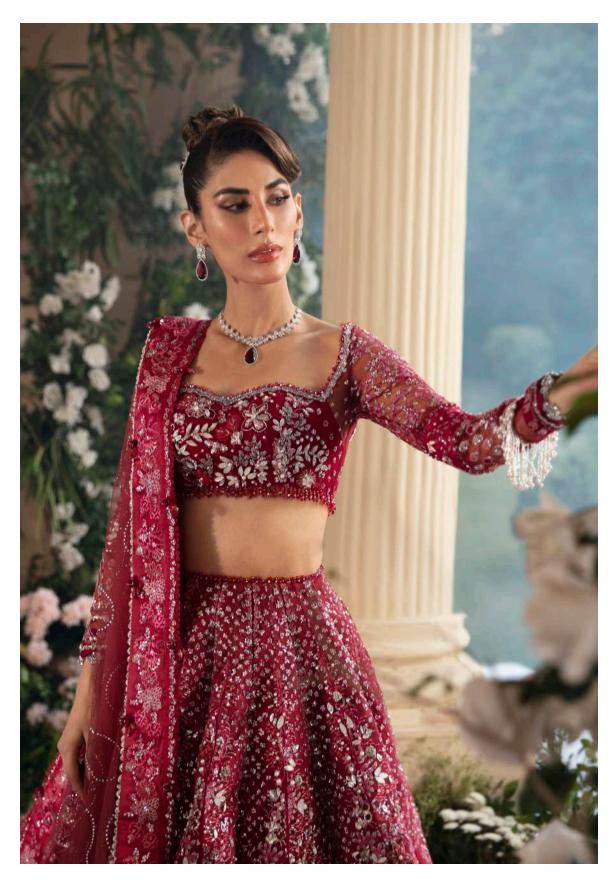

**D-5** 

A gorgeous barn red forms the canvas, accentuated by rich cherry and coral hues. The ensemble is intricately adorned with silver and cherry threads, enhanced with rouge accents, and touched by silver tinsels that sparkle with the luminosity of iridescent pearls, glistening sequins, and meticulous handwork embellishments. The shirt's sleeves boast three different shades of red, creating a captivating design. Paired with a tonal trouser, the outfit is completed by an embellished net dupatta featuring a diamante spray on a coral base. The contrasting red dome pallus, adorned with coral four-sided satin borders, add an extra layer of sophistication to this stately look.