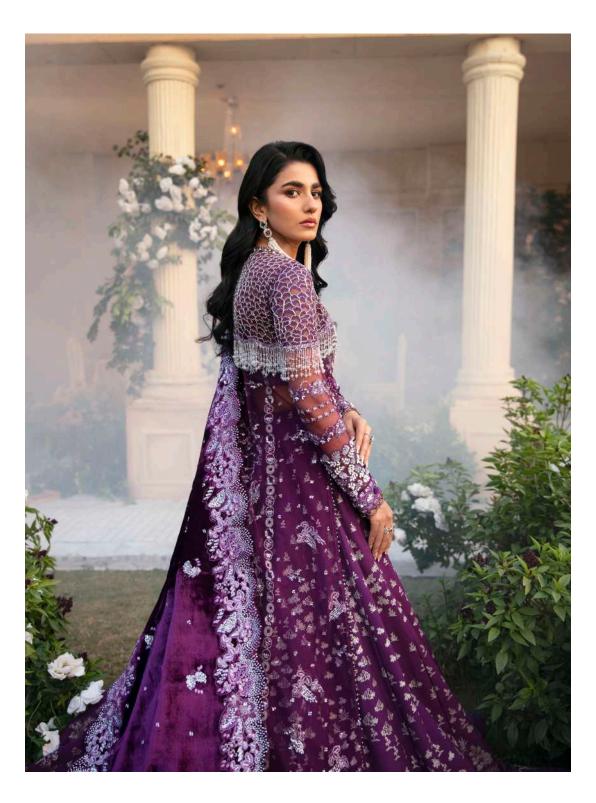

**D-8** 

The regal work of art along with contemporary style of designing ,this classic work of art consists of princly look with base net ,front open jacket having the modern trace of fashion with the arches on front panels, foil work granting grace to the dress is a vision of tradition ,geomatric patten on the yoke and sleeve with the overall leafy craftsmanship is giving a aristocratic class to the whole look ,an enthusiastic approach towards the modernism with the pairing of velvet shawl needs no words. Proving a complete memorable look