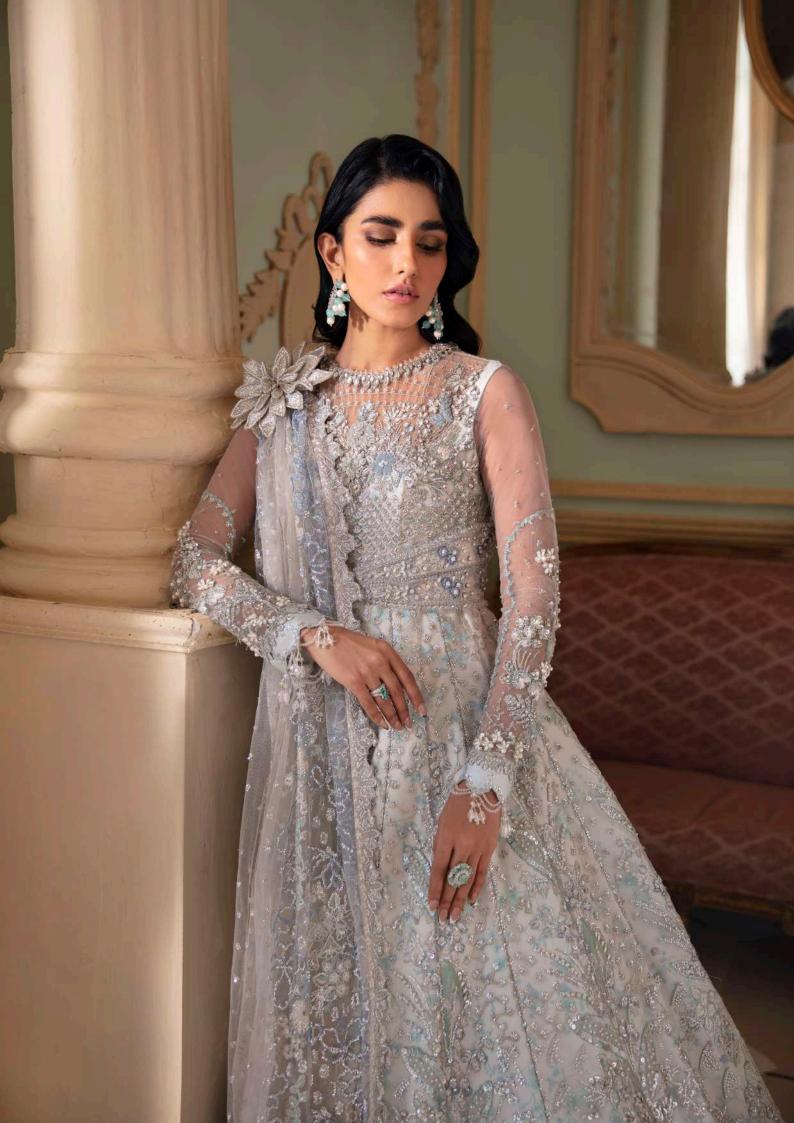

**D-3** 

Crafted on luxurious canvas and adorned with net details, this piece reflects the distinctive style of Republic Womenswear. Comprising 12 panels, the garment showcases an intricately embroidered mesh featuring a plethora of floral sequins, shimmering blossoms, iridescent pearls, and meticulously placed beads, resulting in a sparkling floral composition. The whole outfit is elevated with a printed floral lining, adding a touch of sophistication to the ensemble. The sleeves feature a refreshing minty color patch, and the outfit is paired with an ivory dupatta, boasting heavily embroidered borders with a four-sided satin trim. This outfit is the perfect choice for the festive season, radiating grace and allure.