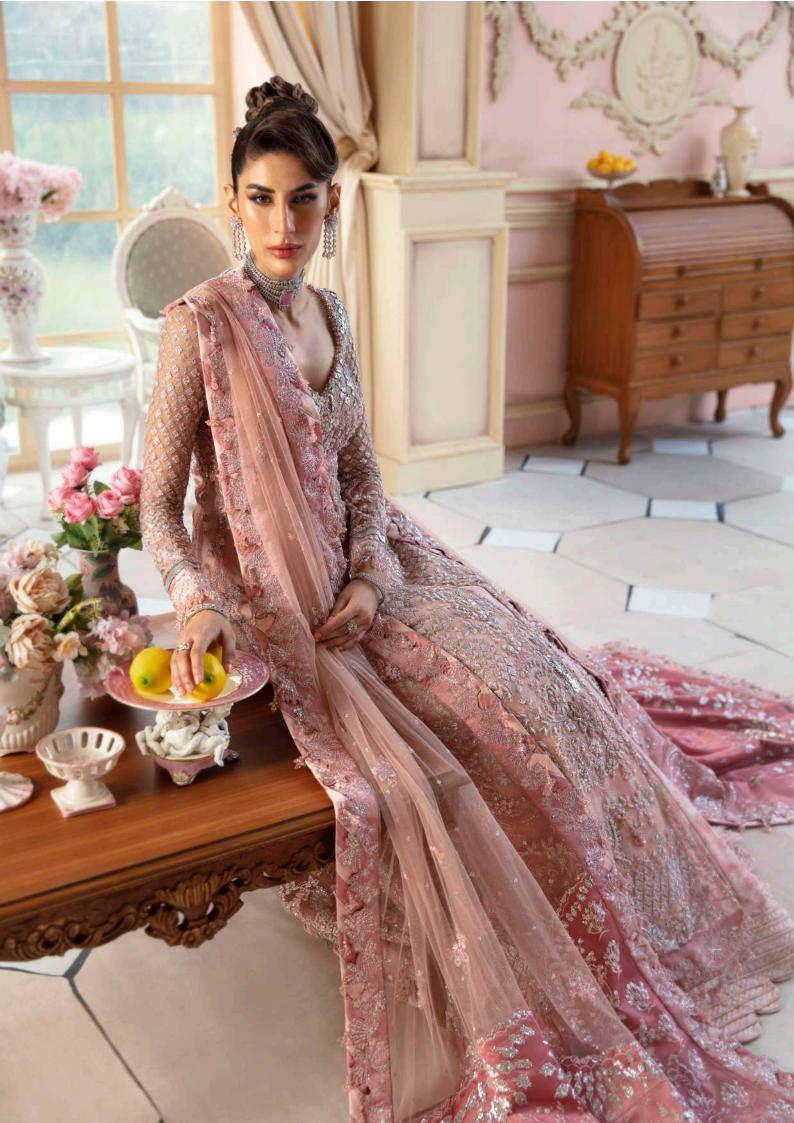

**D-2** 

Lèur A farytaile dusty pink adorned with glowing embellishments, the silver tilla and sequen all etched in an enchanting floral pattern with sparkling shades and hues of pink in between. The heavy adda work gives it a luxury vibe yet the soft colour palette balancing it into a feminine dress.