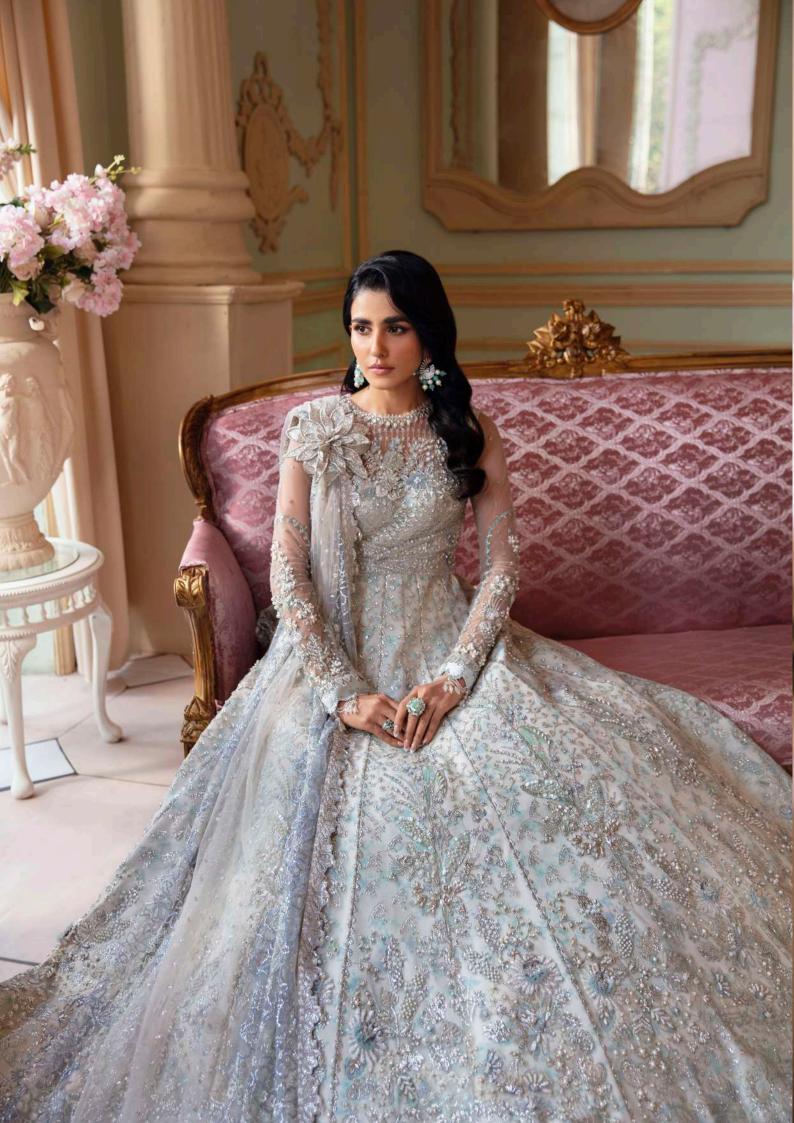

**D-3** 

Crafted on luxurious canvas and adorned with net details, this piece reflects the distinctive style of Republic Womenswear. Comprising 12 panels, the garment showcases an intricately embroidered mesh featuring a plethora of floral sequins, shimmering blossoms, iridescent pearls, and meticulously placed beads, resulting in a sparkling floral composition. The whole outfit is elevated with a printed floral lining, adding a touch of sophistication to the ensemble. The sleeves feature a refreshing minty color patch, and the outfit is paired with an ivory dupatta, boasting heavily embroidered borders with a four-sided satin trim. This outfit is the perfect choice for the festive season, radiating grace and allure.