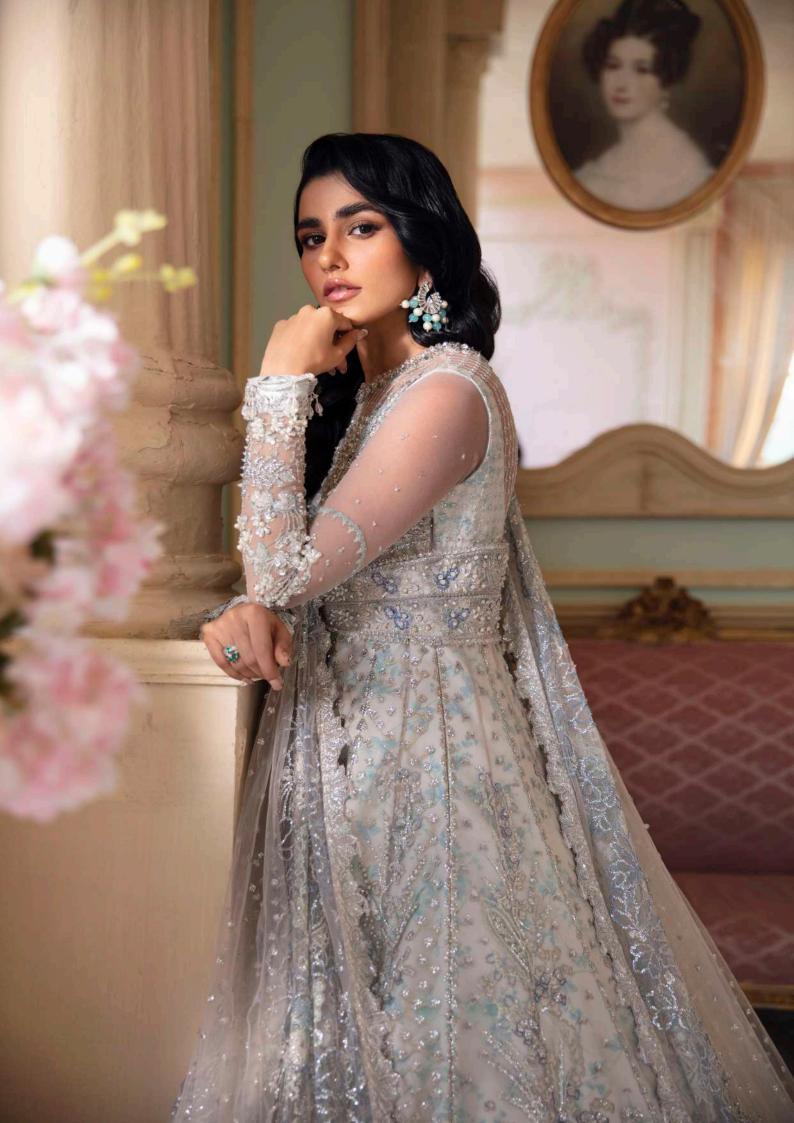

**D-3** 

Crafted on luxurious canvas and adorned with net details, this piece reflects the distinctive style of Republic Womenswear. Comprising 12 panels, the garment showcases an intricately embroidered mesh featuring a plethora of floral sequins, shimmering blossoms, iridescent pearls, and meticulously placed beads, resulting in a sparkling floral composition. The whole outfit is elevated with a printed floral lining, adding a touch of sophistication to the ensemble. The sleeves feature a refreshing minty color patch, and the outfit is paired with an ivory dupatta, boasting heavily embroidered borders with a four-sided satin trim. This outfit is the perfect choice for the festive season, radiating grace and allure.