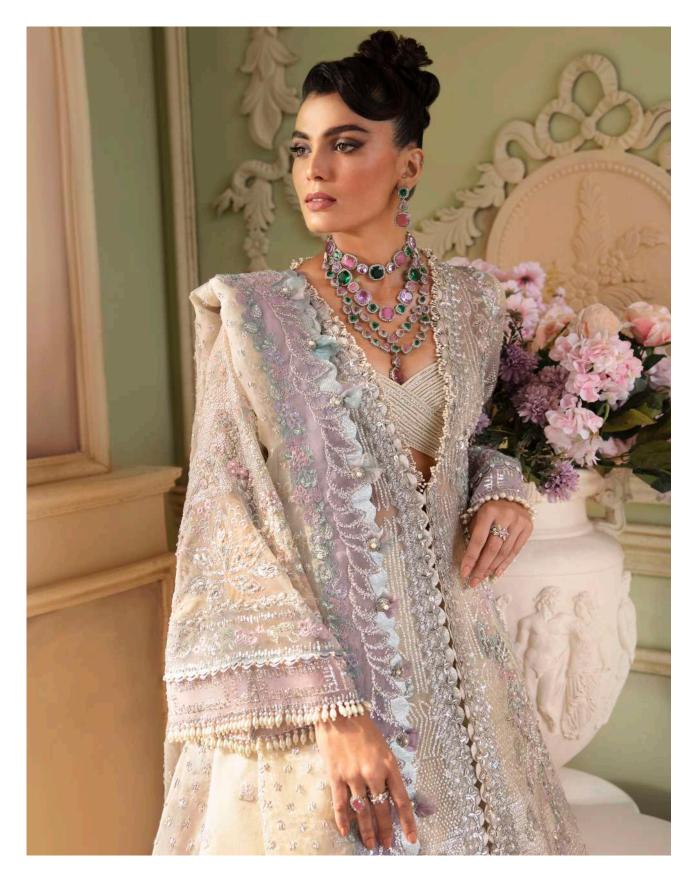

**D-8** 

The regal work of art along with contemporary style of designing ,this classic work of art consists of princly look with base net ,front open jacket having the modern trace of fashion with the arches on front panels, foil work granting grace to the dress is a vision of tradition ,geomatric patten on the yoke and sleeve with the overall leafy craftsmanship is giving a aristocratic class to the whole look ,an enthusiastic approach towards the modernism with the pairing of velvet shawl needs no words. Proving a complete memorable look