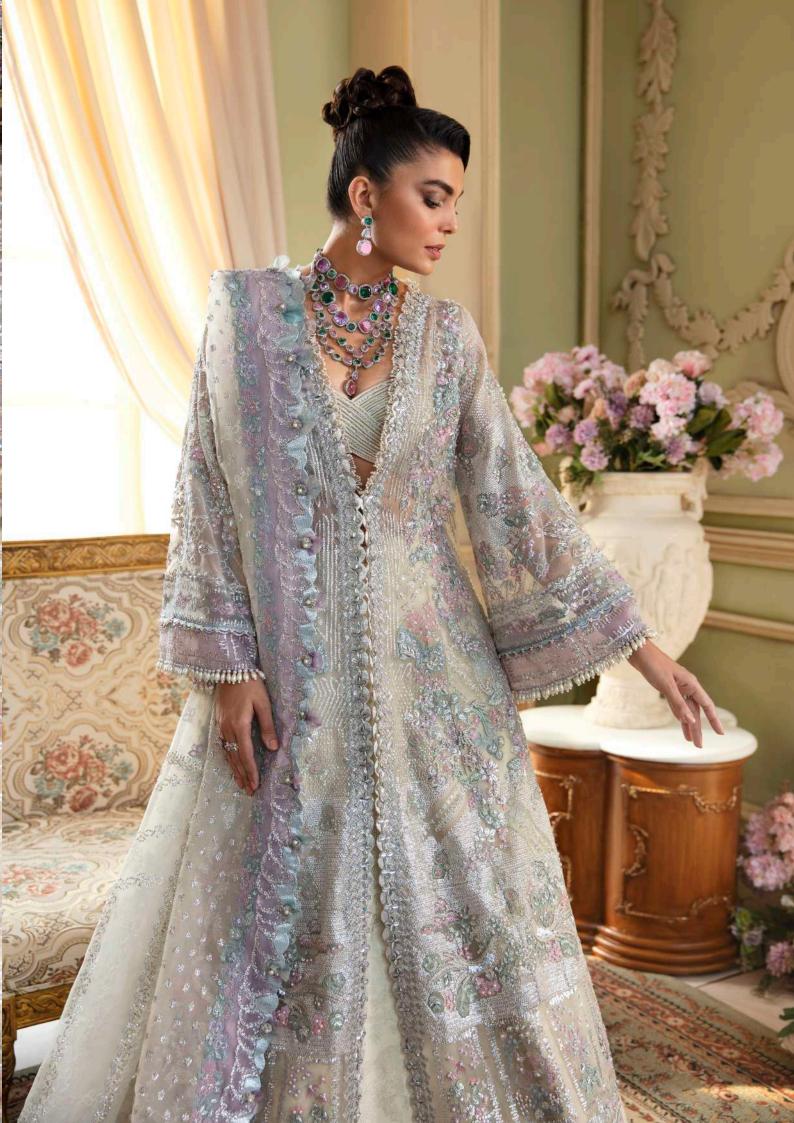

**D-8** 

The regal work of art along with contemporary style of designing ,this classic work of art consists of princly look with base net ,front open jacket having the modern trace of fashion with the arches on front panels, foil work granting grace to the dress is a vision of tradition ,geomatric patten on the yoke and sleeve with the overall leafy craftsmanship is giving a aristocratic class to the whole look ,an enthusiastic approach towards the modernism with the pairing of velvet shawl needs no words. Proving a complete memorable look