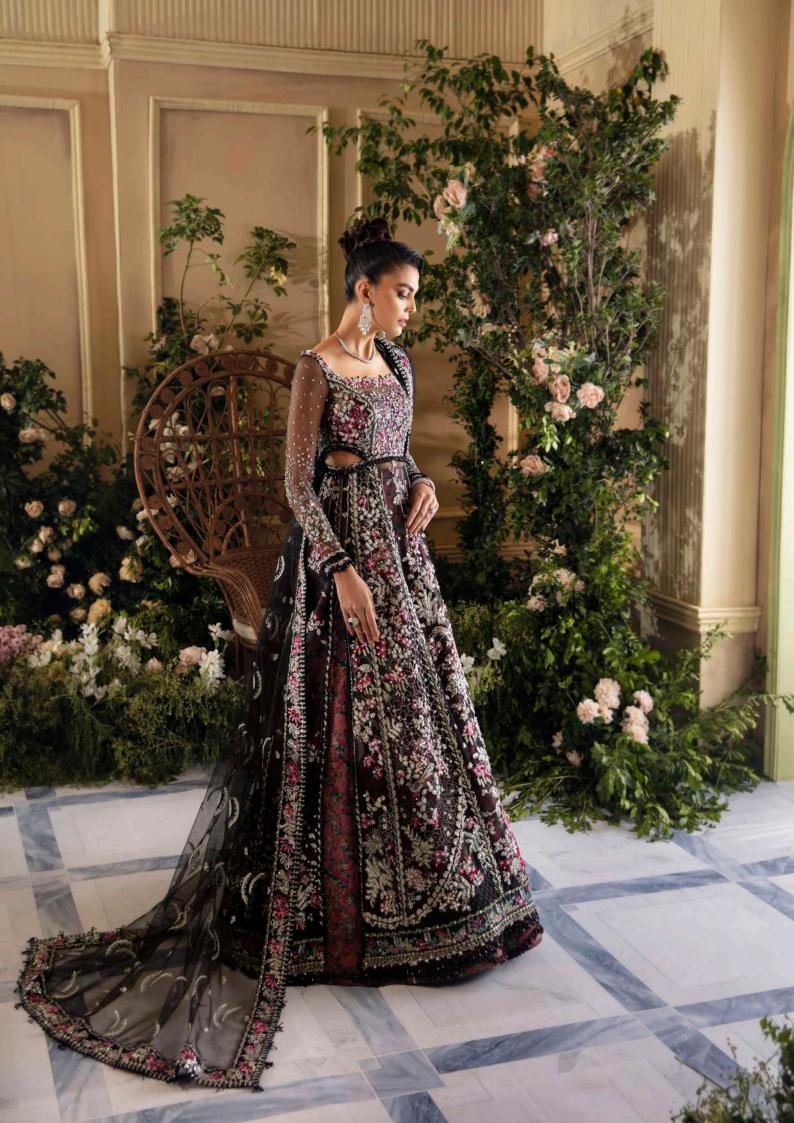

**D-8** 

The regal work of art along with contemporary style of designing ,this classic work of art consists of princly look with base net ,front open jacket having the modern trace of fashion with the arches on front panels, foil work granting grace to the dress is a vision of tradition ,geomatric patten on the yoke and sleeve with the overall leafy craftsmanship is giving a aristocratic class to the whole look ,an enthusiastic approach towards the modernism with the pairing of velvet shawl needs no words. Proving a complete memorable look