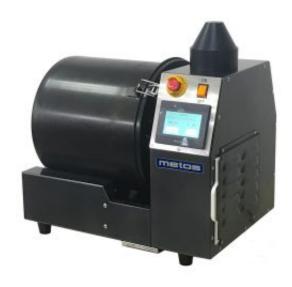

## Rice mixing machine Metos xTOP-S2

## **Product information**

SKU 4000734

Product name Rice mixing machine Metos xTOP-S2

Dimensions  $578 \times 400 \times 572 \text{ mm}$ 

Weight 34,000 kg Capacity 6kg / 5min

Technical information 220-240 V, 0,01 kW, 1NPE, 50/60 Hz

## **Description**

- main parts are made of 304 type stainless steel
- IP67 water proof sensors and touch panel
- over heat protection
- cleaning air function high performance filter
- non sticking coating
- rice capacity 6 kg
- easy setting and operation
- high speed process mixing, resting and cooling in 5 minutes
- compact design, desktop style
- timing alarm
- tank rack
- easy cleaning- taking the washable parts out in 30 seconds