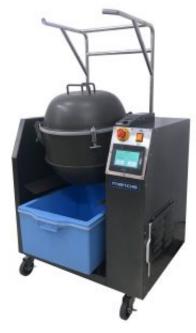

## Rice mixing machine Metos LUX-S1

## **Product information**

SKU 4000733

Product name Rice mixing machine Metos LUX-S1

Dimensions  $670 \times 500 \times 1190 \text{ mm}$ 

Weight 56,000 kg Capacity 12kg / 5min

Technical information 220-240 V, 0,015 kW, 1NPE, 50/60 Hz

## **Description**

- main parts are made of 304 type stainless steel
- IP67 water proof sensors and touch panel
- cleaning air function high performance filter
- easily moved with SUS304 wheels
- non sticking coating
- rice capacity 12 kg
- easy setting and operation
- high speed process mixing, resting and cooling in 5 minutes
- · automatic rice removing
- timing alarm
- tank rack
- easy cleaning- taking the washable parts out in 30 seconds