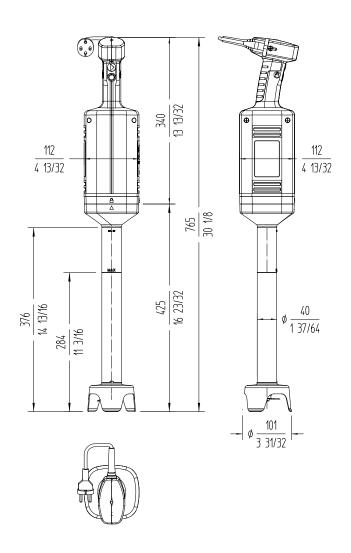

## **SPECIFICATIONS**

Total loading: 570 W

Maximum recipient capacity: 80 I Motor speed: 12000 rpm Blade guard diameter: 101 mm

Electrical supply: 230 V / 50-60 Hz / 1 ~ (3.2 A)

Plug: EU (SCHUKO 2P)

#### Length

Liquidising arm length: 425 mm

Total length: 765 mm

Net weight: 4.79 Kg

Noise level (1m.): <80 dB(A)

#### **Crated dimensions**

575 x 455 x 130 mm Gross weight: 5.94 Kg