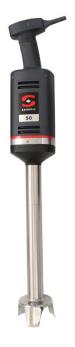

# **IMMERSION BLENDER XM-51 230/50-60/1**

Professional immersion blender. 570 W.

P/N 3030684

# SALES DESCRIPTION

- Fixed speed motor block.
- 425 mm detachable arm.
- Designed for continuous use in recipients of up to 80 Ι.

#### All-in-one

- √ Professional hand blender designed for carrying out different preparations without the need for add-on tools.
- ✓ Professional Y-blade, made from tempered steel and with a long-duration cutting edge.
- √ Fixed speed.
- Designed to work in recipients of up to 80 litres.

### Maximum comfort for the user

- √ Logical and manageable size.
- ✓ Ergo-design & bi-mat-grip: external casing made in two materials for an ergonomic hold. Anti-slip grip. Optimum inclination of handle, minimising fatigue.
- ✓ Click-on-arm: detachable arm with fast and secure closure.
- √ Hood designed to avoid splashes.
- ✓ Intuitive use: very simple operation. LED warning light in two colours to indicate the status of the machine.
- √ Possiblity of continuous operation.