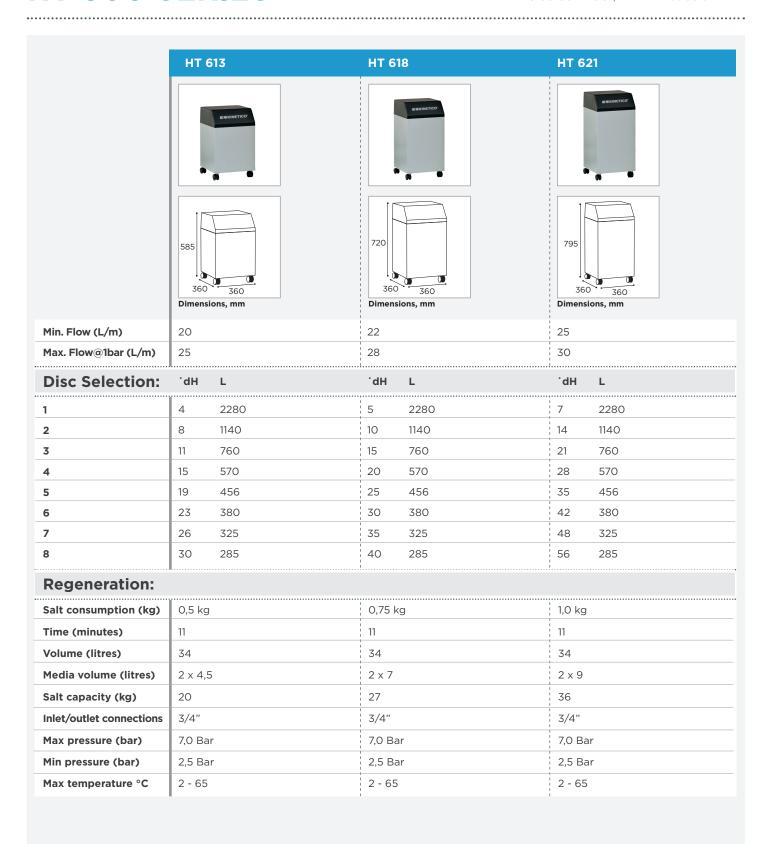

# HT 600 SERIES

HT 613 - HT 618 - HT 621

The water softeners in the HT 600 series are high performance systems, specially designed for applications where space is limited.

In addition to the clever, space-saving design, the softeners are packed with features making them an ideal choice, even when space is not at a premium.

# HT 600 SERIES