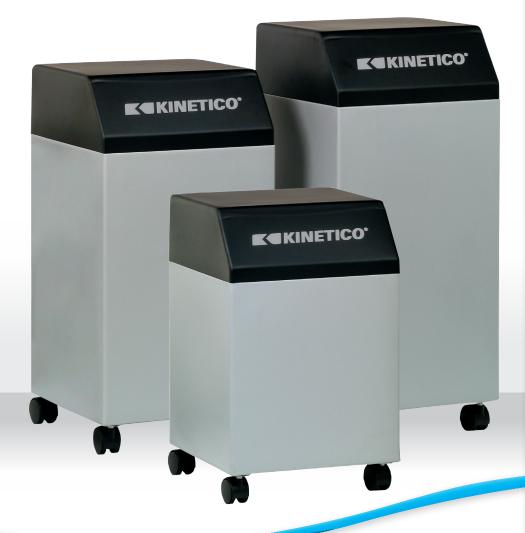

# HT 600 SERIES

HT 613 - HT 618 - HT 621

The water softeners in the HT 600 series are high performance systems, specially designed for applications where space is limited.

In addition to the clever, space-saving design, the softeners are packed with features making them an ideal choice, even when space is not at a premium.

- Soft water 24/7
- Metered water use, so the system will only we regenerate when necessary
- · Cabinet with wheels for easy movement

World Leading
Founded in 1970, Kinetico is
considered a world leader in
water treatment solutions.

Non-Electric Powered by the kinetic energy of moving water.

Twin Tank Design
Guarantees a continuous
and uninterrupted supply of
soft water.

Metered Regeneration Use is measured to ensure it only regenerates when necessary.

**Soft Water Rinse**Uses soft, conditioned water to self-clean, prolonging the life of the unit.

Countercurrent Regeneration Regenerates from the bottom up.

Low Salt Consumption Economical to use, highly efficient system.