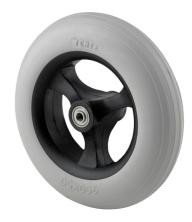

EAN 4031582320589

Wheel centre made of Polypropylene, Tread: Polyurethane, foamed, precision ball bearing

Picture may differ from original product