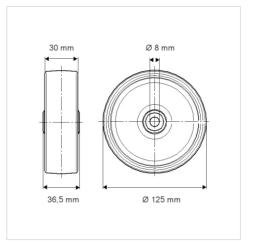

## Dimensions

## **Technical Data**

| Wheel diameter         | 125 mm         |
|------------------------|----------------|
| Width of Tread         | 30 mm          |
| Axle Hole-Ø            | 8 mm           |
| Hub length             | 36.5 mm        |
| Temperature            | - 20 / + 60 °C |
| Standard               | EN 12530       |
| Weight                 | 0.212 kg       |
| Hardness of tread      | Shore A 70     |
| Load capacity          | 75 kg          |
| Load capacity (static) | 150 kg         |