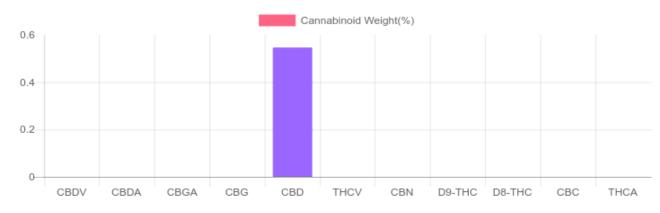

## weight(%) Cannabinoids LOQ mg/gummy mg/g D9-THC 10 PPM N/D N/D N/D THCA 10 PPM N/D N/D N/D CBD 10 PPM 0.546% 5.455 25.5 CBDA 20 PPM N/D N/D N/D CBDV 20 PPM N/D N/D N/D CBC 10 PPM N/D N/D N/D CBN 10 PPM N/D N/D N/D CBG 10 PPM N/D N/D N/D CBGA 20 PPM N/D N/D N/D D8-THC 10 PPM N/D N/D N/D THCV 10 PPM N/D N/D N/D TOTAL D9-THC N/D N/D N/D TOTAL CBD\* 0.546% 5.455 25.5 TOTAL CANNABINOIDS 0.546% 5.455 25.5