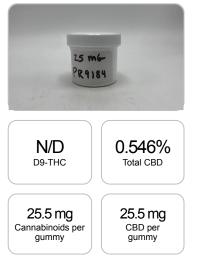

## CERTIFICATE OF ANALYSIS ISO/IEC 17025:2017 ACCREDITATION #103104

**Cannabinoids Test** 

GSL SOP 400

SHIMADZU INTEGRATED UPLC-PDA

Order #: 51056 Order Name: 25mg Gummy Batch#: PR9184 Received: 03/17/2020 Completed: 03/18/2020 Proleve P.O. Box 1053 Tampa FL, 33679 (888) 776-5383 support@proleve.com

## weight(%) Cannabinoids LOQ mg/gummy mg/g D9-THC 10 PPM N/D N/D N/D THCA 10 PPM N/D N/D N/D CBD 10 PPM 0.546% 5.455 25.5 CBDA 20 PPM N/D N/D N/D CBDV 20 PPM N/D N/D N/D CBC 10 PPM N/D N/D N/D CBN 10 PPM N/D N/D N/D CBG 10 PPM N/D N/D N/D CBGA 20 PPM N/D N/D N/D D8-THC 10 PPM N/D N/D N/D THCV 10 PPM N/D N/D N/D TOTAL D9-THC N/D N/D N/D TOTAL CBD\* 0.546% 5.455 25.5 TOTAL CANNABINOIDS 0.546% 5.455 25.5