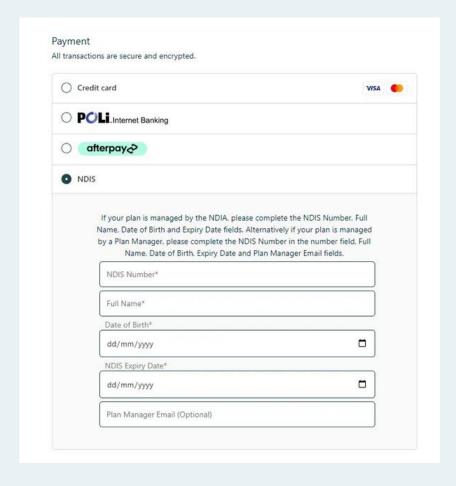

## How to Order Online

To order for an Agency or Plan Managed participant through NDIS online, go through the checkout page and select NDIS for the payment method. Fill out the form and then click complete order.