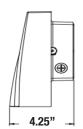

# DWP30

30W Thin LED Directional Wall Pack

# **APPLICATIONS**

Downward throw lighting, Dark Sky Compliant, great for wall mounting and directional lighting. Thin, Sleek, Low Profile design coupled with a rigid die cast aluminum housing and tempered glass lens for optimal brightness used in the most effective way possible.

## **FEATURES**

- Dark Bronze Diecast Aluminum Housing
- Tempered Glass Lens
- UL Listed and Suitable for Wet Locations
- Easy access for quick installation
- 5 year manufacturers warranty