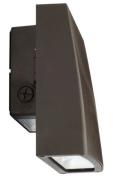

# DWP30

30W Thin LED Directional Wall Pack

# **APPLICATIONS**

Downward throw lighting, Dark Sky Compliant, great for wall mounting and directional lighting. Thin, Sleek, Low Profile design coupled with a rigid die cast aluminum housing and tempered glass lens for optimal brightness used in the most effective way possible.

## **FEATURES**

- Dark Bronze Diecast Aluminum Housing
- Tempered Glass Lens
- UL Listed and Suitable for Wet Locations
- Easy access for quick installation
- 5 year manufacturers warranty