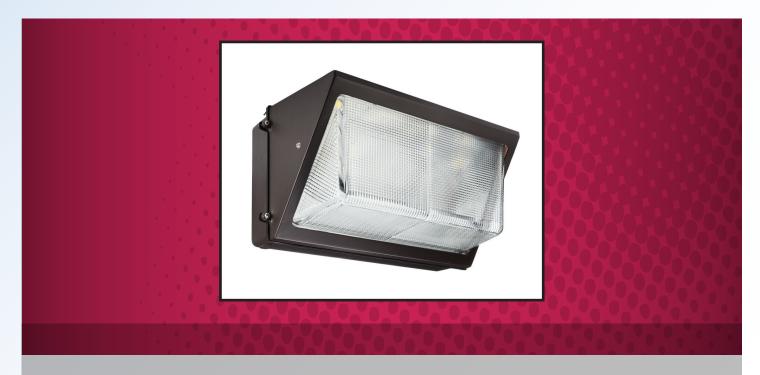

## Jarvis WLFT Series · Large Forward Throw Wall Pack

Durable and efficient LED wall pack lighting saves electricity, reduces maintenance and enhances night-time visibility.

**LEDs:** WLFT Series features high-efficiency LEDs. Fewer diodes are needed to create equal or more light.

Housing: Die-cast aluminum construction provides durability. Bronze powder-coat finish is standard.

**Mounting:** Standard style wall-pack housing makes mounting simple. Conduit can enter from all sides and/or back of fixture. Design allows for back mounting plate to be mounted separately from LED components, making for "hands free" wiring.