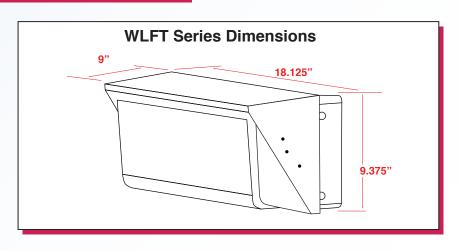

## **Mounting and Spacing**

Mounting Heights and Spacing: WLFT Series perform best with spacing of 2-4 times the mounting height.

Jarvis Corp 1950 Estes Ave Elk Grove Village, IL 60007 (800) 363-1075

www.jarvislights.com