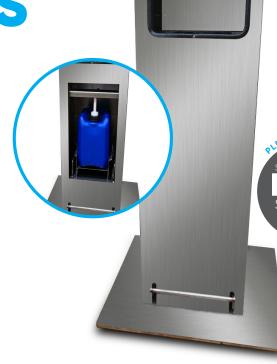

### **PURATISE 'PURAPAL'**

- The Puratise 'PuraPal' sanitiser dispenser is designed for high traffic environments including health care settings, offices, educational environments, leisure centres and retail outlets
- With a pedal operated pump, sanitiser can be dispensed completely hands-free and without any spillages
- The innovative protected design is the perfect solution for creating a safe environment for your customers, clients, staff and the wider public
- The 'PuraPal' sanitiser station is compatible with the Puratise 5 or 10 litre sanitiser gel which allows up to 5000 dispenses per bottle

#### **Product Features**

ROBUST FOOT PEDAL OPERATION

STURDY LOW CENTRE OF GRAVITY

INTERNAL DRIP TRAY

LOCKABLE

EASY TO REPLACE BOTTLES

DESIGN PROTECTED

CLINICAL LOOKING

#### CAN HOLD BOTH 5 AND 10 LITRE PURATISE BOTTLES

BOLTABLE TO THE FLOOR OR FREE STANDING

MEASURED DISPENSE AMOUNTS MEANING LESS WASTAGE

SUITABLE FOR INDOORS AND OUTDOOR

MADE AND MANUFACTURED IN THE UK

12 MONTHS WARRANTY

INTERNAL DISPENSE NOZZLE MEANING CHILD FRIENDLY AND LESS MESS