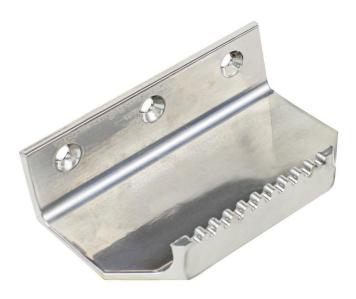

#### FOOT OPERATED DOOR OPENER

# 'PURAGLIDE' DOOR GLIDE

- Easily installed onto any non-latching inward opening door, by using just 3 included screws to fasten it to the bottom corner of the door.
- Prevent cross contamination and the spread of germs, viruses and bacteria
- Installation in only 5 minutes or less
- Made with heavy duty stainless steel
- Perfect for all commercial doors