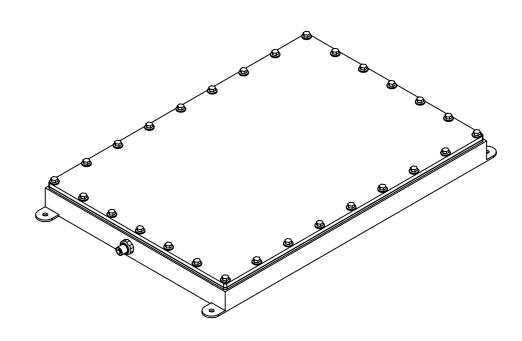

|     |        |      |       | UNLESS OTHERWISE SPECIFIED: DIMENSIONS ARE IN INCHES SURFACE FINISH: TOLERANCES: .000= +/- 0.005" .00= +/- 0.010" LINEAR: |          |          | NSH:                                |                                              |                                                                                                                                                                                                                                                      | DO NOT SCALE DRAWING | REVISION     |    |  |
|-----|--------|------|-------|---------------------------------------------------------------------------------------------------------------------------|----------|----------|-------------------------------------|----------------------------------------------|------------------------------------------------------------------------------------------------------------------------------------------------------------------------------------------------------------------------------------------------------|----------------------|--------------|----|--|
|     |        |      |       |                                                                                                                           |          |          | BURNISHED  UR AND BREAK SHARP EDGES |                                              | This document is the property of APG and is considered company confidential. The information in this document is the property of APG and may not be used, reproduced, or distributed in whole or in part without the prior written permission of APG |                      |              |    |  |
|     |        |      |       |                                                                                                                           | NAME     | SIGNATUR | RE DATE                             | SmartVisionLights.Com                        | TITLE:                                                                                                                                                                                                                                               |                      |              |    |  |
|     |        |      |       | DRAWN                                                                                                                     | SCHUBERT |          | 4/4/2013                            | matt@smartvisionlights.com                   | SOBLW-450x300                                                                                                                                                                                                                                        |                      |              |    |  |
|     |        |      |       | CHK'D                                                                                                                     |          |          |                                     |                                              |                                                                                                                                                                                                                                                      |                      |              |    |  |
|     |        |      |       | APPV'D                                                                                                                    |          |          |                                     |                                              |                                                                                                                                                                                                                                                      |                      |              |    |  |
|     |        |      |       | MFG                                                                                                                       |          |          |                                     |                                              |                                                                                                                                                                                                                                                      |                      |              |    |  |
|     |        |      |       | Q.A                                                                                                                       |          |          |                                     | MATERIAL: 316 STAINLESS STEEL BODY           | DWG NO.                                                                                                                                                                                                                                              |                      |              | Δ3 |  |
|     |        |      |       | NOTES:                                                                                                                    |          |          |                                     | 40D SILICONE GASKET<br>2447 ACRYLIC VIEWPORT | SOBLW-450x300                                                                                                                                                                                                                                        |                      |              |    |  |
| NO  | CHANCE | DATE | INIIT |                                                                                                                           |          |          |                                     | WEIGHT:                                      | SCALE:1:5                                                                                                                                                                                                                                            | İ                    | SHFFT 1 OF 1 |    |  |
| NO. | CHANGE | DATE | INIT. | Q.A<br>NOTES:                                                                                                             |          |          |                                     | 40D SILICONE GASKET                          |                                                                                                                                                                                                                                                      |                      |              |    |  |