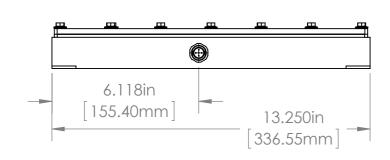

|     |        |      |       | UNLESS OTHERWISE SPECIFIED: DIMENSIONS ARE IN INCHES SURFACE FINISH: TOLERANCES: .000= +/- 0.005" .00= +/- 0.010" LINEAR: |          |          | NSH:                                |                                              |                                                                                                                                                                                                                                                      | DO NOT SCALE DRAWING | REVISION     |    |  |
|-----|--------|------|-------|---------------------------------------------------------------------------------------------------------------------------|----------|----------|-------------------------------------|----------------------------------------------|------------------------------------------------------------------------------------------------------------------------------------------------------------------------------------------------------------------------------------------------------|----------------------|--------------|----|--|
|     |        |      |       |                                                                                                                           |          |          | BURNISHED  UR AND BREAK SHARP EDGES |                                              | This document is the property of APG and is considered company confidential. The information in this document is the property of APG and may not be used, reproduced, or distributed in whole or in part without the prior written permission of APG |                      |              |    |  |
|     |        |      |       |                                                                                                                           | NAME     | SIGNATUR | RE DATE                             | SmartVisionLights.Com                        | TITLE:                                                                                                                                                                                                                                               |                      |              |    |  |
|     |        |      |       | DRAWN                                                                                                                     | SCHUBERT |          | 4/4/2013                            | matt@smartvisionlights.com                   | SOBLW-450x300                                                                                                                                                                                                                                        |                      |              |    |  |
|     |        |      |       | CHK'D                                                                                                                     |          |          |                                     |                                              |                                                                                                                                                                                                                                                      |                      |              |    |  |
|     |        |      |       | APPV'D                                                                                                                    |          |          |                                     |                                              |                                                                                                                                                                                                                                                      |                      |              |    |  |
|     |        |      |       | MFG                                                                                                                       |          |          |                                     |                                              |                                                                                                                                                                                                                                                      |                      |              |    |  |
|     |        |      |       | Q.A                                                                                                                       |          |          |                                     | MATERIAL: 316 STAINLESS STEEL BODY           | DWG NO.                                                                                                                                                                                                                                              |                      |              | Δ3 |  |
|     |        |      |       | NOTES:                                                                                                                    |          |          |                                     | 40D SILICONE GASKET<br>2447 ACRYLIC VIEWPORT | SOBLW-450x300                                                                                                                                                                                                                                        |                      |              |    |  |
| NO  | CHANCE | DATE | INIIT |                                                                                                                           |          |          |                                     | WEIGHT:                                      | SCALE:1:5                                                                                                                                                                                                                                            | İ                    | SHFFT 1 OF 1 |    |  |
| NO. | CHANGE | DATE | INIT. | Q.A<br>NOTES:                                                                                                             |          |          |                                     | 40D SILICONE GASKET                          |                                                                                                                                                                                                                                                      |                      |              |    |  |