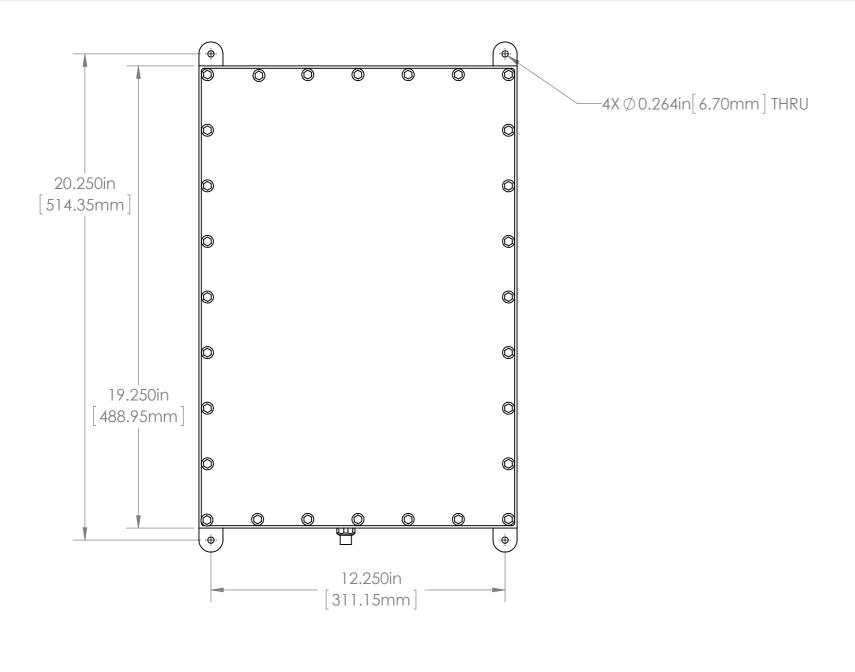

|     |        |      |       | UNLESS OTHERWISE SPECIFIED: DIMENSIONS ARE IN INCHES SURFACE FINISH: TOLERANCES: .000= +/- 0.005" .00= +/- 0.010" LINEAR: |          |          | NSH:                                |                                              |                                                                                                                                                                                                                                                      | DO NOT SCALE DRAWING | REVISION     |    |  |
|-----|--------|------|-------|---------------------------------------------------------------------------------------------------------------------------|----------|----------|-------------------------------------|----------------------------------------------|------------------------------------------------------------------------------------------------------------------------------------------------------------------------------------------------------------------------------------------------------|----------------------|--------------|----|--|
|     |        |      |       |                                                                                                                           |          |          | BURNISHED  UR AND BREAK SHARP EDGES |                                              | This document is the property of APG and is considered company confidential. The information in this document is the property of APG and may not be used, reproduced, or distributed in whole or in part without the prior written permission of APG |                      |              |    |  |
|     |        |      |       |                                                                                                                           | NAME     | SIGNATUR | RE DATE                             | SmartVisionLights.Com                        | TITLE:                                                                                                                                                                                                                                               |                      |              |    |  |
|     |        |      |       | DRAWN                                                                                                                     | SCHUBERT |          | 4/4/2013                            | matt@smartvisionlights.com                   | SOBLW-450x300                                                                                                                                                                                                                                        |                      |              |    |  |
|     |        |      |       | CHK'D                                                                                                                     |          |          |                                     |                                              |                                                                                                                                                                                                                                                      |                      |              |    |  |
|     |        |      |       | APPV'D                                                                                                                    |          |          |                                     |                                              |                                                                                                                                                                                                                                                      |                      |              |    |  |
|     |        |      |       | MFG                                                                                                                       |          |          |                                     |                                              |                                                                                                                                                                                                                                                      |                      |              |    |  |
|     |        |      |       | Q.A                                                                                                                       |          |          |                                     | MATERIAL: 316 STAINLESS STEEL BODY           | DWG NO.                                                                                                                                                                                                                                              |                      |              | Δ3 |  |
|     |        |      |       | NOTES:                                                                                                                    |          |          |                                     | 40D SILICONE GASKET<br>2447 ACRYLIC VIEWPORT | SOBLW-450x300                                                                                                                                                                                                                                        |                      |              |    |  |
| NO  | CHANCE | DATE | INIIT |                                                                                                                           |          |          |                                     | WEIGHT:                                      | SCALE:1:5                                                                                                                                                                                                                                            | İ                    | SHFFT 1 OF 1 |    |  |
| NO. | CHANGE | DATE | INIT. | Q.A<br>NOTES:                                                                                                             |          |          |                                     | 40D SILICONE GASKET                          |                                                                                                                                                                                                                                                      |                      |              |    |  |