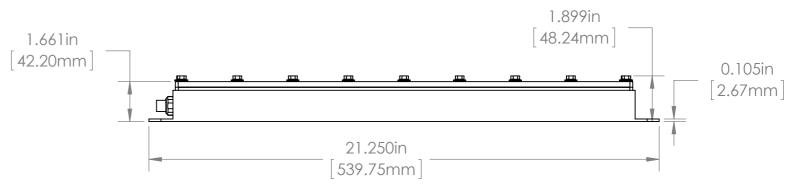

|     |        |      |       | UNLESS OTHERWISE SPECIFIED: DIMENSIONS ARE IN INCHES SURFACE FINISH: TOLERANCES: .000= +/- 0.005" .00= +/- 0.010" LINEAR: |          |          | NSH:                                |                                              |                                                                                                                                                                                                                                                      | DO NOT SCALE DRAWING | REVISION     |    |  |
|-----|--------|------|-------|---------------------------------------------------------------------------------------------------------------------------|----------|----------|-------------------------------------|----------------------------------------------|------------------------------------------------------------------------------------------------------------------------------------------------------------------------------------------------------------------------------------------------------|----------------------|--------------|----|--|
|     |        |      |       |                                                                                                                           |          |          | BURNISHED  UR AND BREAK SHARP EDGES |                                              | This document is the property of APG and is considered company confidential. The information in this document is the property of APG and may not be used, reproduced, or distributed in whole or in part without the prior written permission of APG |                      |              |    |  |
|     |        |      |       |                                                                                                                           | NAME     | SIGNATUR | RE DATE                             | SmartVisionLights.Com                        | TITLE:                                                                                                                                                                                                                                               |                      |              |    |  |
|     |        |      |       | DRAWN                                                                                                                     | SCHUBERT |          | 4/4/2013                            | matt@smartvisionlights.com                   | SOBLW-450x300                                                                                                                                                                                                                                        |                      |              |    |  |
|     |        |      |       | CHK'D                                                                                                                     |          |          |                                     |                                              |                                                                                                                                                                                                                                                      |                      |              |    |  |
|     |        |      |       | APPV'D                                                                                                                    |          |          |                                     |                                              |                                                                                                                                                                                                                                                      |                      |              |    |  |
|     |        |      |       | MFG                                                                                                                       |          |          |                                     |                                              |                                                                                                                                                                                                                                                      |                      |              |    |  |
|     |        |      |       | Q.A                                                                                                                       |          |          |                                     | MATERIAL: 316 STAINLESS STEEL BODY           | DWG NO.                                                                                                                                                                                                                                              |                      |              | Δ3 |  |
|     |        |      |       | NOTES:                                                                                                                    |          |          |                                     | 40D SILICONE GASKET<br>2447 ACRYLIC VIEWPORT | SOBLW-450x300                                                                                                                                                                                                                                        |                      |              |    |  |
| NO  | CHANCE | DATE | INIIT |                                                                                                                           |          |          |                                     | WEIGHT:                                      | SCALE:1:5                                                                                                                                                                                                                                            | İ                    | SHFFT 1 OF 1 |    |  |
| NO. | CHANGE | DATE | INIT. | Q.A<br>NOTES:                                                                                                             |          |          |                                     | 40D SILICONE GASKET                          |                                                                                                                                                                                                                                                      |                      |              |    |  |