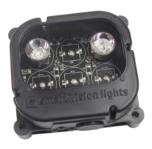

## smart vision lights PRODUCT DATA SHEET

S75-SCB-UV

**UV TEST LIGHT** 

**Smart Color Box** 

## product features

- 365 UV and 395 UV Wavelengths
- Li-ion Battery with Integrated Charger
- Up to Two Hours of Continuous Operation
- Recharge Time in Six Hours
- Push Button Test for ON/OFF LED

## product specifications

| Battery Power           | Integrated Li-ion Rechargeable                                        |
|-------------------------|-----------------------------------------------------------------------|
| LED Wavelengths         | 365, 395                                                              |
| Standard Power Adapter  | 100-130 VAC 50/60 Hz                                                  |
| Universal Power Adapter | 100-240 VAC 50/60 Hz<br>Interchangeable Input Pins – UL, UK, VDE, SAA |