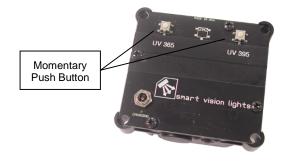

## product features

- 365 UV and 395 UV Wavelengths
- Li-ion Battery with Integrated Charger
- Up to Two Hours of Continuous Operation
- Recharge Time in Six Hours
- Push Button Test for ON/OFF LED

## product specifications

| Battery Power           | Integrated Li-ion Rechargeable                                        |
|-------------------------|-----------------------------------------------------------------------|
| LED Wavelengths         | 365, 395                                                              |
| Standard Power Adapter  | 100-130 VAC 50/60 Hz                                                  |
| Universal Power Adapter | 100-240 VAC 50/60 Hz<br>Interchangeable Input Pins – UL, UK, VDE, SAA |